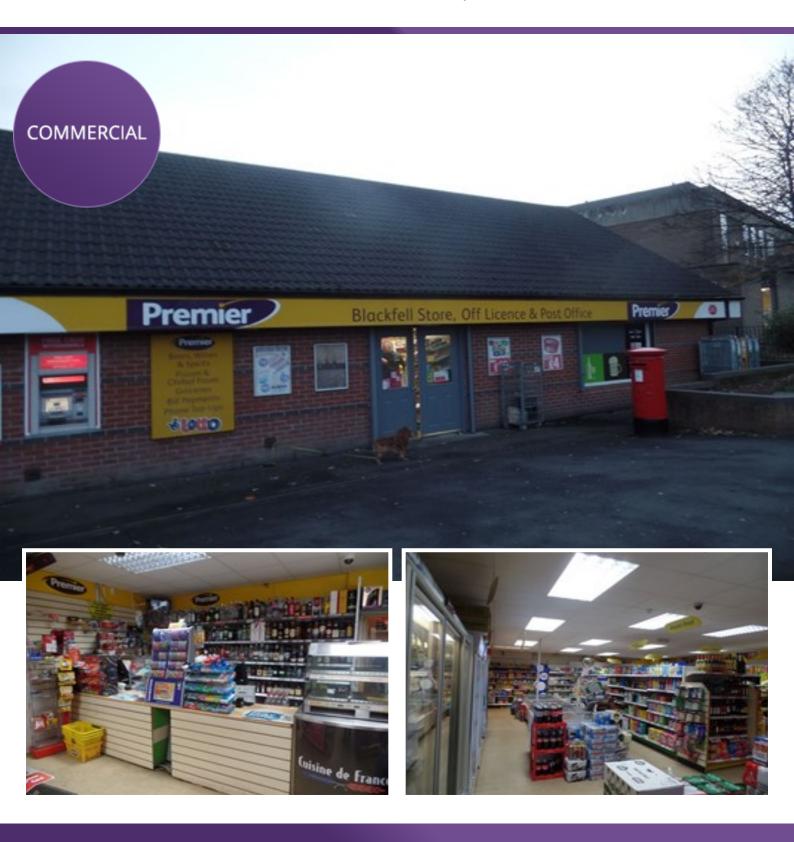

## **Description**

We are pleased to offer to the market a convenience store business for sale, known as Blackfell Store, Off Licence and Post Office. The business is situated within a single storey building within a residential estate in Washington. The business enjoys a turnover of £14,000 per week (£728,000 per annum).

#### **Business Details**

The subject business is currently trading as Blackfell Store, Off Licence and Post Office. The property has an alcohol licence, Paypoint and CCTV. The business make an 8% profit on tobacco and 15% profit on alcohol. The average weekly turnover is £14,000 with an annual turnover of £728,000.