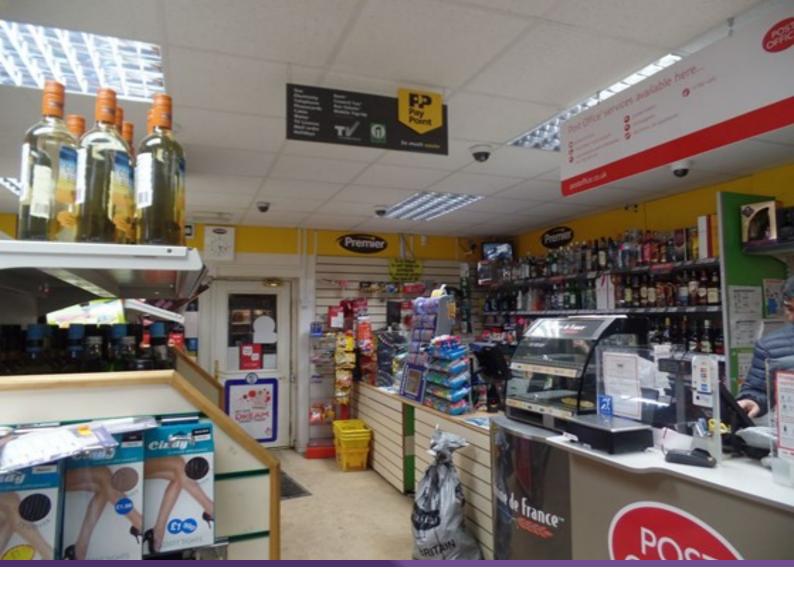

## **Description**

We are pleased to offer to the market a convenience store business for sale, known as Blackfell Store, Off Licence and Post Office. The business is situated within a single storey building within a residential estate in Washington. The business enjoys a turnover of £14,000 per week (£728,000 per annum).

#### **Business Details**

The subject business is currently trading as Blackfell Store, Off Licence and Post Office. The property has an alcohol licence, Paypoint and CCTV. The business make an 8% profit on tobacco and 15% profit on alcohol. The average weekly turnover is £14,000 with an annual turnover of £728,000.