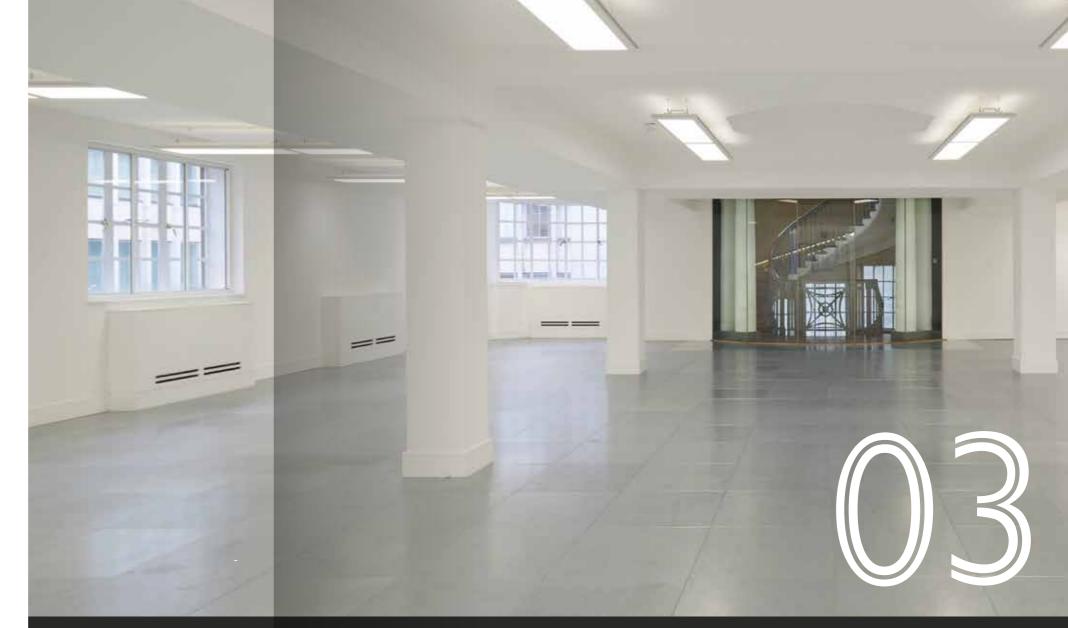

THE SPACE AS A WHOLE HAS BEEN REMODELLED AND REFURBISHED. ORIGINAL FEATURES INCLUDING GLASS LIFTS, WINDOWS AND DOORS HAVE BEEN RETAINED WITH NEW FEATURES ADDED IN A SYMPATHETIC AND SEAMLESS MANNER.

- LIGHTING CONTROL WITH DAYLIGHT LINKING
- NEW VRF COMFORT COOLING AND HEATING
- 2 X 8 PERSON SCENIC GLASS WALL PASSENGER LIFTS SERVING COMMON PART LANDINGS
- 1 X 1500KG GOODS LIFT SERVING GROUND TO LEVEL 5\*
- SATELLITE/TERRESTRIAL TV AERIAL DISTRIBUTION
- BREEAM VERY GOOD
- EPC GRADE C
- CYCLE STORAGE
- CAR PARKING
- SHOWERS