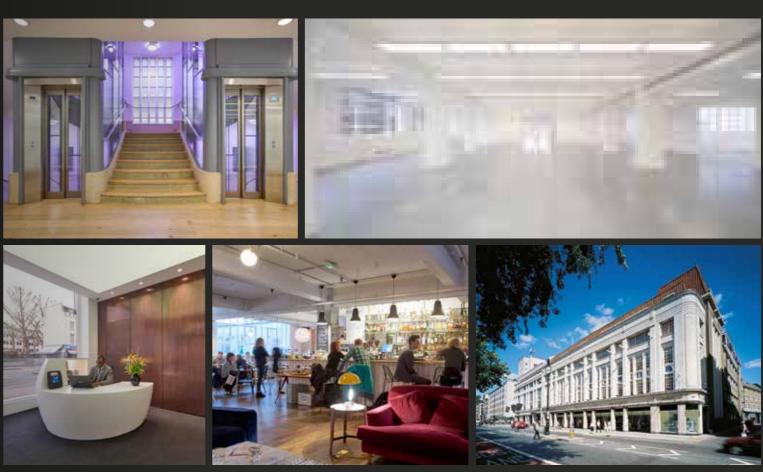

THE SPACE AS A WHOLE HAS BEEN REMODELLED AND REFURBISHED. ORIGINAL FEATURES INCLUDING GLASS LIFTS, WINDOWS AND DOORS HAVE BEEN RETAINED WITH NEW FEATURES ADDED IN A SYMPATHETIC AND SEAMLESS MANNER.

- LIGHTING CONTROL WITH DAYLIGHT LINKING
- NEW VRF COMFORT COOLING AND HEATING
- 2 X 8 PERSON SCENIC GLASS WALL PASSENGER LIFTS SERVING COMMON PART LANDINGS
- 1 X 1500KG GOODS LIFT SERVING GROUND TO LEVEL 5\*
- SATELLITE/TERRESTRIAL TV AERIAL DISTRIBUTION
- BREEAM VERY GOOD
- EPC GRADE C
- CYCLE STORAGE
- CAR PARKING
- SHOWERS