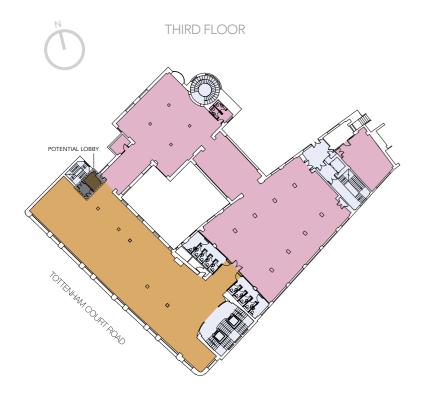

THIRD FLOOR 4,050 SQ FT / 6,470 SQ FT / 10,964 SQ FT

## THIRD FLOOR

# AS A WHOLE OR IN PART

|              | sq ft  | sq m    |
|--------------|--------|---------|
| Tenancy 1    | 6,470  | 601     |
| Tenancy 2    | 4,050  | 376     |
| Entire Floor | 10,964 | 1,016.9 |