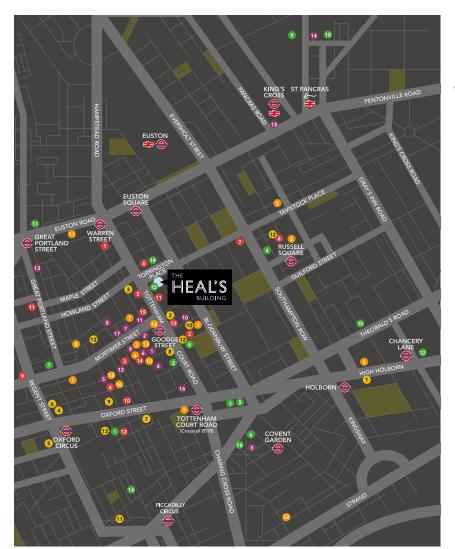

#### OCCUPIERS

1 Sony 2 FremantleMedia 3 LinkedIn 4 McCann London 5 Google 6 Facebook 7 Engine 8 Imagination Ltd 9 The Guardian Media Group 10 Wolff Olins 11 Aegis Media 12 Skype 13 Netflix 14 AOL 15 MediaCom 16 Hogarth Worldwide

#### BARS & CAFÉS

1 The Social 2 Lantana Café 3 Store Street Espresso
4 The Fitzroy Tavern Bar 5 Patisserie Deux Amis
6 Apostrophe 7 Bubbledogs 8 The Riding House Café
9 Nude Espresso 10 Shochu Lounge 11 Café Rive Gauche
12 La Perla 13 Crazy Bear 14 Boopshi's Schnitzel & Spritz
15 The Long Bar 16 Sanderson Purple Bar

#### RESTAURANTS

1 Oscar Bar & Restaurant 2 Pied à Terre
3 Dial Bar and Restaurant 4 Bam-Bou 5 Sanderson Suka
6 Drakes Tabanco 7 Dabbous 8 Gaucho Restaurant
9 Andreas Restaurant 10 Busaba Eathai 11 Pescatori
12 Latium 13 Villandry 14 Grain Store 15 The Gilbert Scott 16
Hakkasan 17 Salt Yard

#### LEISURE

1 Radisson Blu Edwardian, Grafton 2 Myhotel Bloomsbury
 3 Charlotte Street Hotel 4 Aqua Spa at Sanderson
 5 Good Vibes 6 Fitness First 7 Bannatyne's Health Club
 8 Fitness First 9 The Langham Spa and Gym 10 EasyGym 11 LA
 Fitness 12 Sweatbox Soho 13 One Alfred Place
 14 Ted Baker's Grooming Room 15 Pollocks Toy Museum

#### SHOPPING

1 Waitrose 2 Paperchase 3 Space NK
4 Topshop 5 Apple Store 6 Nike Town 7 Swarovski
8 M&S 9 Urban Outfitters 10 Cloud 9 Cycles
11 Whole Foods Market

FOR FURTHER INFORMATION AND TO ARRANGE A VIEWING PLEASE CONTACT THE LETTING AGENTS OR VISIT THE WEBSITE BRAHAM GOOD 020 7935 1653 www.brahamgood.co.uk EDWARD CHARLES & PARTNERS 020 7009 2300 www.edwardcharles.co.uk