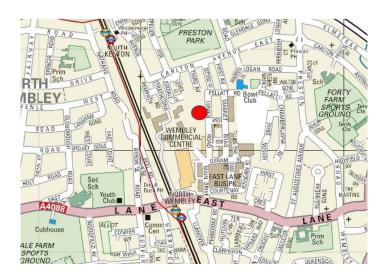

tion

Secure open compound space available to let in East Lane Business Park useful for a variety of different usages. Flexible terms available at competitive rates. As well as having a gated estate with 24-hour access.

## **Key Benefits**

- ✓ Flexible terms available at competitive rates
- ✓ Close Proximity to A40/A406
- ✓ Secure gated estate with 24-hour access & security
- ✓ Established industrial location
- ✓ Fenced and gated compound
- ✓ Hard standing concrete floor
- ✓ Electricity and Water supplies







# FENCED YARD SPACE, EAST LANE BUSINESS PARK, LUMEN ROAD, WEMBLEY HA9



#### Rent

**On Application** 

### Terms

Flexible Terms available

### **Business Rates**

To be confirmed

## Legal Costs

All parties are responsible for their own legal costs.

#### **Location Plans**



### For further information contact:

Alex Kington alex.kington@altusgroup.com 07717 704 538

Charlie Perkins charlie.perkins@altusgroup.com 07738 765825

#### Oct 20

MISREPRESENTATION ACT 1967 Altus Group (UK) Limited trading as Altus Group for themselves and for their vendors or lessors of this property whose agents they are, give notice that: (1) these particulars are set out as a general outline only, for the guidance of prospective purchasers or lessees and do not constitute the whole or any part of an offer or contracts: (2) all descriptions, dimensions, references to conditions, necessary permissions for use and occupation and other details contained therein are given without responsibility and prospective purchasers or lessees must not rely on them as statements or representatio