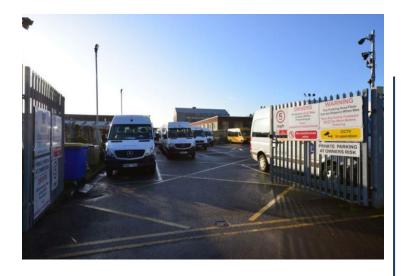

## Description

Secure open compound space available to let in East Lane Business Park useful for a variety of different usages. Flexible terms available at competitive rates. As well as having a gated estate with 24-hour access.

## **Key Benefits**

- ✓ Flexible terms available at competitive rates
- ✓ Close Proximity to A40/A406
- ✓ Secure gated estate with 24-hour access & security
- ✓ Established industrial location
- ✓ Fenced and gated compound
- ✓ Hard standing concrete floor
- ✓ Electricity and Water supplies