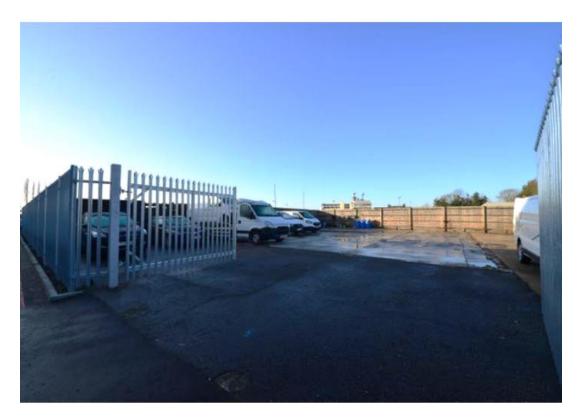

## Description

Secure open compound space available to let in East Lane Business Park useful for a variety of different usages. Flexible terms available at competitive rates. As well as having a gated estate with 24-hour access.

## **Key Benefits**

- ✓ Flexible terms available at competitive rates
- ✓ Close Proximity to A40/A406
- ✓ Secure gated estate with 24-hour access & security
- ✓ Established industrial location
- ✓ Fenced and gated compound
- ✓ Hard standing concrete floor
- ✓ Electricity and Water supplies