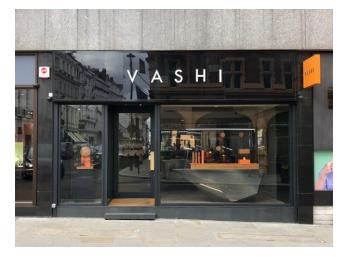

## DESCRIPTION

The premises are presented in excellent condition and arranged over ground and basement floors. Approximate floor areas and dimensions:

| Net Frontage | 5.85       | 19'2"       |
|--------------|------------|-------------|
| Shop Depth   | 11.23      | 36'10"      |
| Ground Floor | 60.4 sq m  | 650 sq ft   |
| Basement     | 43.5 sq m  | 468 sq ft   |
| Total        | 103.9 sq m | 1,118 sq ft |

#### **KEY FEATURES**

- Luxury retail location
- Very close to New Bond Street
- New short-term lease available
- A1 Use