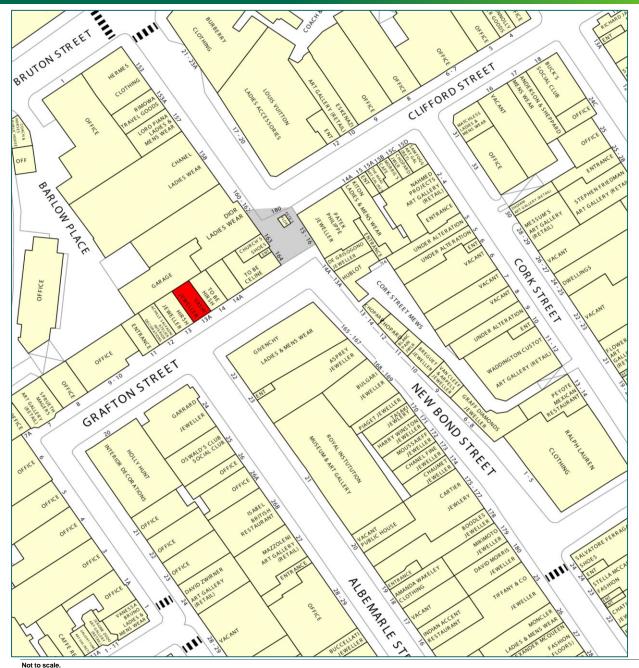

#### LOCATION

The property is located on Grafton Street, very close to the junction with New Bond Street and opposite Albermarle Street. The shops on either side are let to **Hirsh**. Please see the attached Goad plan for reference.

The area has a reputation as one of the World's finest luxury retailing destinations. Nearby occupiers include **Givenchy, Asprey, Patek Phillipe, Hublot, Garrard, Dior** and **Chanel.** 

#### Not to scale

Not to Scale. Experian Goad Digital Plans include mapping data licensed from Ordnance Survey with the permission of the Controller of Her Majesty's Stationery Office. © Crown Copyright and Experian Copyright. All rights reserved. Licence number PU 100017316. © Crown Copyright, All rights reserved. CBRE Ordnance Survey Licence Number: 100019184