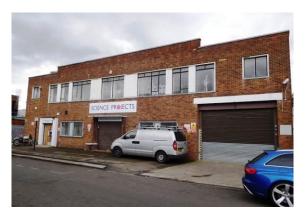

## *STIRLING HOUSE* **3 – 15 STIRLING ROAD** London, W3 8DJ

#### LOCATION:

Situated in a very convenient position on this established Commercial Centre, opposite the recently built 'North Chiswick Business Park' and footpath to Bollo Bridge Road (Sainsbury's Local), close to Lawsons Builders Merchants, Chiswick Auction House and The Stone & Ceramic Warehouse, just off Bollo Lane. Short walk from the north entrance to Chiswick Park Business Centre. Both Acton Town (Piccadilly & District lines) and Chiswick Park (District line) TfL stations are within ½ mile, and South Acton (London Overground - North London Line) station is within ¼ mile. Relatively close to all the excellent shopping [Sainsbury's Food Store ½ mile], restaurant and transport facilities of Chiswick High Road (A315), and for the convenience shops opposite and adjacent to Acton Town TfL station. Easy road access into and out of Central London via A4/M4 & A40(M) motorways and the North & South Circular Roads. Derestricted parking currently available along Stirling Road and the surrounding roads.