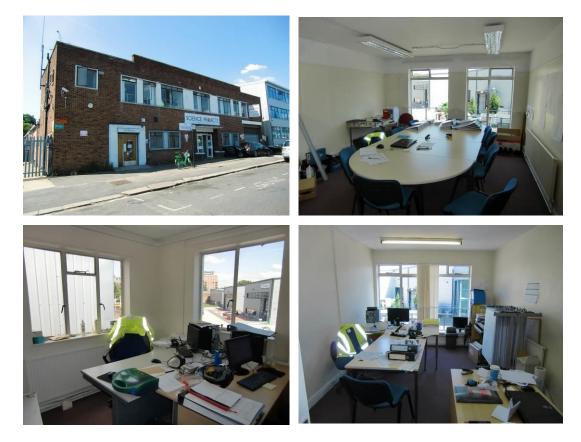

ACCOMMODATION: The office is arranged over the **FIRST FLOOR**, accessed via a communal door and entrance lobby, and provides the following approximate floor area:

# Office - 1,125 sq. ft. (104.52m<sup>2</sup>)

Currently arranged as 7 partitioned rooms

- Plus: ► Male & Female W.C.s/Washrooms
  - Kitchen

Car Parking Available by separate negotiation

### FEATURES:

- B1-USE OFFICES **FIRST FLOOR**
- GAS CENTRAL HEATING

- GOOD NATURAL LIGHT
- LOCAL DERESTRICTED PARKING
- OFF STREET PARKING Available by separate negotiation
- CONVENIENT LOCATION with very good TfL and road connections
- TO LET NEW SUB-LEASE
- SOLE AGENT