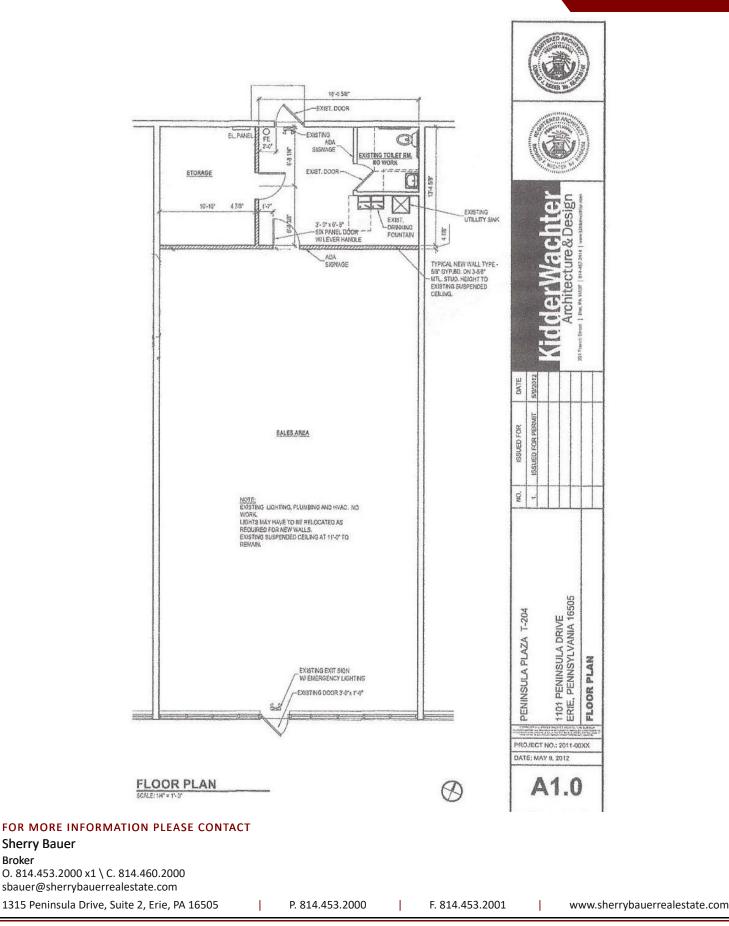

## 2,025 ± SF MIXED-USE SPACE

Broker

For Lease | Peninsula Plaza | 1101 Peninsula Drive, Suite 204 | Erie, PA 16505

©2020 SBRE - Sherry Bauer Real Estate. The information above has been obtained from sources believed reliable. While we do not doubt its accuracy, we have not verified it and make no guarantee, warranty or representation about it. It is your responsibility to independently confirm its accuracy and completeness.

### **OFFICE & RETAIL SPACE AVAILABLE**

For Lease | Peninsula Plaza | 1101 Peninsula Drive | Erie, PA 16505