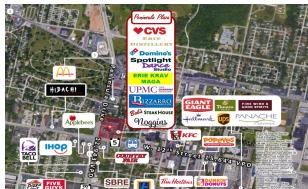

# 2,025 ± SF MIXED-USE SPACE

Peninsula Plaza | 1101 Peninsula Drive, Suite 204 | Erie, PA 16505

#### **PROPERTY HIGHLIGHTS**

- 2,025 ± SF Mixed-Use Space
- Current Erie Krav Maga Martial Arts Academy
- Available December 1, 2020
- Located at Peninsula Plaza on a High Traffic Corridor
- 15,644 VPD along W. 12th Street
- 12,943 VPD along Peninsula Drive
- Excellent Signage & Visibility
- Abundant Parking with 191 Paved Spaces
- Join CVS, Domino's, Erie Distillery, UPMC Primary Care, Spotlight Dance, Erie Krav Maga, Noggins Salon & Spa, State Representative Bizzarro & the New Bob's Steak House
- Additional Configurations Available from 1,605 to 4,718 SF
- Tenant Pays Base Rent + CAM
  (CAM Estimated at \$3.30/SF/YR)