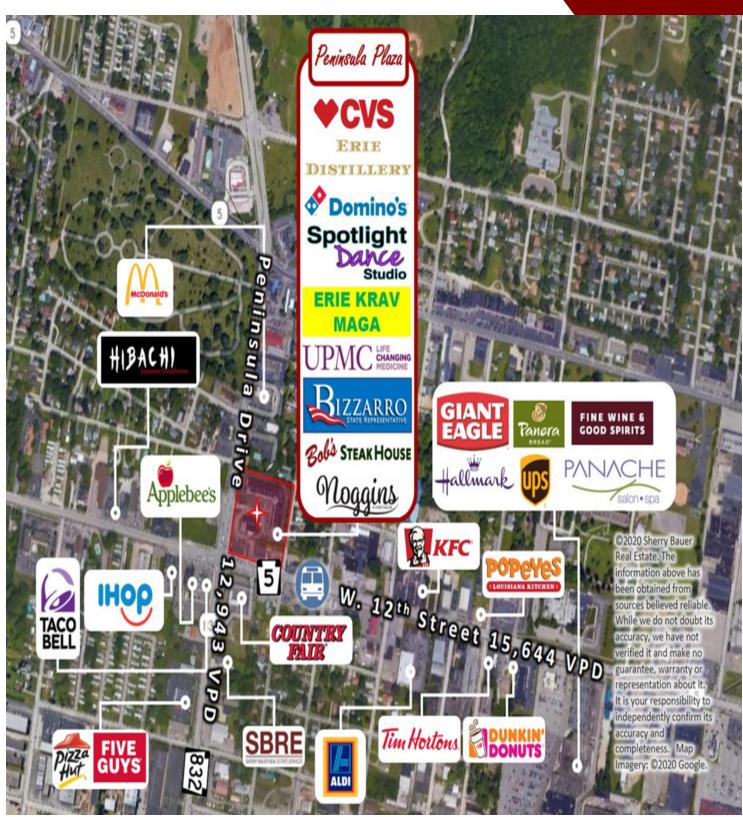

#### **PROPERTY HIGHLIGHTS**

- 2,025 ± SF Mixed-Use Space
- Current Erie Krav Maga Martial Arts Academy
- Available December 1, 2020
- Located at Peninsula Plaza on a High Traffic Corridor
- 15,644 VPD along W. 12th Street
- 12,943 VPD along Peninsula Drive
- Excellent Signage & Visibility
- Abundant Parking with 191 Paved Spaces
- Join CVS, Domino's, Erie Distillery, UPMC Primary Care, Spotlight Dance, Erie Krav Maga, Noggins Salon & Spa, State Representative Bizzarro & the New Bob's Steak House
- Additional Configurations Available from 1,605 to 4,718 SF
- Tenant Pays Base Rent + CAM
  (CAM Estimated at \$3.30/SF/YR)

### Site Plan | Peninsula Plaza | 1101 Peninsula Drive | Erie, PA 16505

©2020 Sherry Bauer Real Estate. The information above has been obtained from sources believed reliable. While we do not doubt its accuracy, we have not verified it and make no guarantee, warranty or representation about it. It is your responsibility to independently confirm its accuracy and completeness.