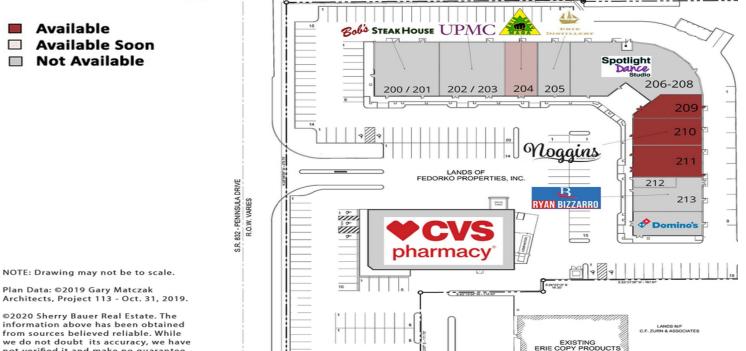

### Site Plan | Peninsula Plaza | 1101 Peninsula Drive | Erie, PA 16505

©2020 Sherry Bauer Real Estate. The information above has been obtained from sources believed reliable. While we do not doubt its accuracy, we have not verified it and make no guarantee, warranty or representation about it. It is your responsibility to independently confirm its accuracy and completeness.

#### AVAILABLE SPACES

| SUITE            | TENANT    | SIZE (SF)        | LEASE TYPE | LEASE RATE    |
|------------------|-----------|------------------|------------|---------------|
| Suite 209        | Available | 1,605 SF         | NNN        | \$13.00 SF/yr |
| Suite 210        | Available | 2,157 - 4,718 SF | NNN        | \$12.75 SF/yr |
| Suite 211        | Available | 2,561 - 4,718 SF | NNN        | \$12.25 SF/yr |
| Suite 204        | Available | 2,025 SF         | NNN        | \$13.00 SF/yr |
| Suites 210 & 211 | Available | 4,718 SF         | NNN        | \$11.50 SF/yr |