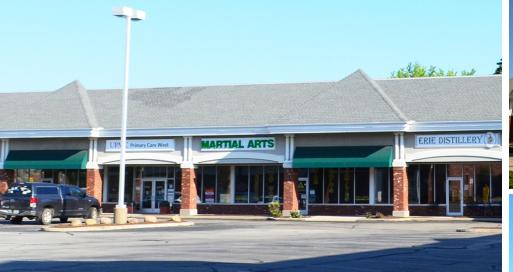

FOR LEASE

# 2,025 ± SF MIXED-USE SPACE

Peninsula Plaza | 1101 Peninsula Drive, Suite 204 | Erie, PA 16505

#### OFFERED AT: \$13.00 SF/YR (NNN)

©2020 SBRE - Sherry

Bauer Real Estate. The information above has

been obtained from sources believed

reliable. While we do

not doubt its accuracy,

we have not verified it

#### **PROPERTY HIGHLIGHTS**

- 2,025 ± SF Mixed-Use Space
- Current Erie Krav Maga Martial Arts Academy
- Available December 1, 2020
- Located at Peninsula Plaza on a High Traffic Corridor
- 15,644 VPD along W. 12th Street
- 12,943 VPD along Peninsula Drive
- Excellent Signage & Visibility
- Abundant Parking with 191 Paved Spaces
- Join CVS, Domino's, Erie Distillery, UPMC Primary Care, Spotlight Dance, Erie Krav Maga, Noggins Salon & Spa, State Representative Bizzarro & the New Bob's Steak House
- Additional Configurations Available from 1,605 to 4,718 SF
- Tenant Pays Base Rent + CAM
  (CAM Estimated at \$3.30/SF/YR)