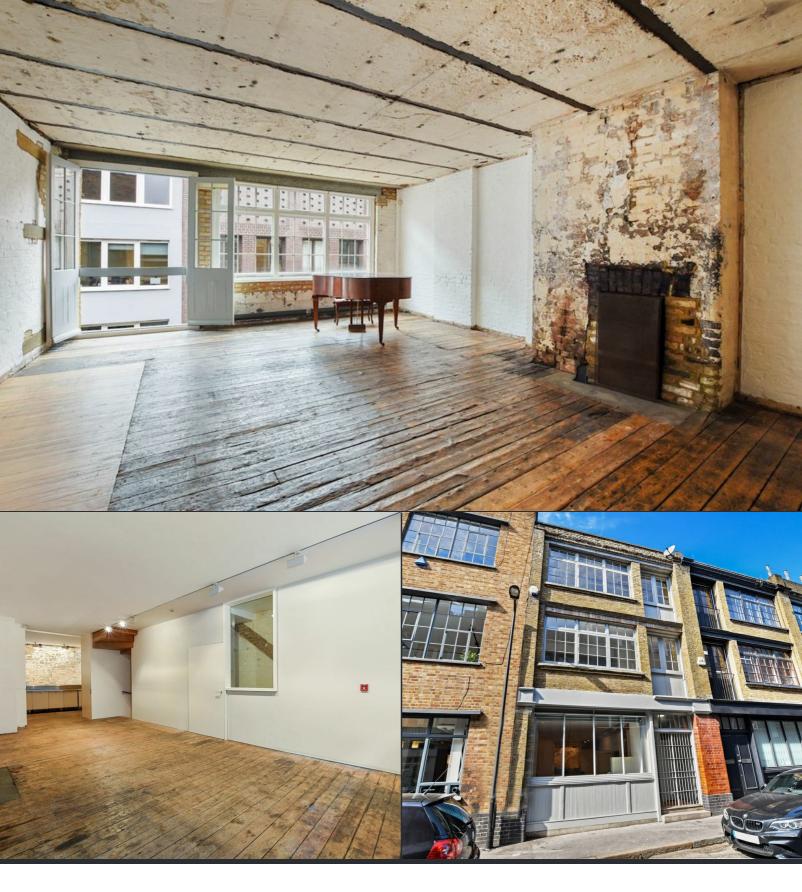

## 2,550 sq ft live/work warehouse building to let located on Charlotte Road

Situated on Charlotte Road in the heart of Shoreditch, between the junctions with Rivington Street and Great Eastern Street. The building is situated amongst an array of bars, restaurants and commercial occupiers. The property is located a few minutes walk from Old Street and Shoreditch High Street stations, as well as Liverpool Street station also being within close proximity.

The premises offers a fully self-contained Victorian Warehouse building, benefiting from live/work usage, with features such as exposed brickwork and original timber floors. The premises should be of strong interest to media, tech and creative occupiers.

#### **Highlights**

- Wooden floors
- Exposed brickwork
- Original warehouse •
- Live/work use (alternative uses considered)
- Rare self-contained building