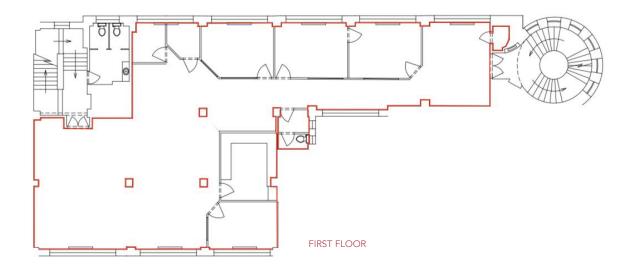

Looking for a property in NOHO?

We've got it covered

MEDIA STYLE OFFICE
Circus House
21Great Titchfield Street, London W1
FIRST FLOOR | 2,345 sq ft / 217.86 m²

1930 Art Deco Building located between Great Titchfield Street and Little Portland Street. The area attracts a diverse mix of media, fashion and creative tenants. There is excellent access to Oxford Circus underground station as well as to several other transport links.

Offices | Retail | Restaurants | Showrooms | Residential | Storage

Mix of open plan and partitioned Open plan kitchen offices / meeting rooms Carpeted Central Heating Air Conditioned (not tested) Attractive 30's Art Deco Building Close Proximity to Oxford Circus