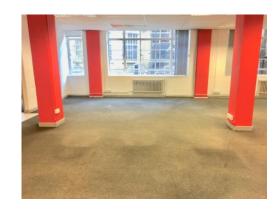

Looking for a property in NOHO?

We've got it covered

MEDIA STYLE OFFICE
Circus House
21Great Titchfield Street, London W1
FIRST FLOOR | 2,345 sq ft / 217.86 m²

1930 Art Deco Building located between Great Titchfield Street and Little Portland Street. The area attracts a diverse mix of media, fashion and creative tenants. There is excellent access to Oxford Circus underground station as well as to several other transport links.

Offices | Retail | Restaurants | Showrooms | Residential | Storage

Mix of open plan and partitioned Open plan kitchen offices / meeting rooms Carpeted Central Heating Air Conditioned (not tested) Attractive 30's Art Deco Building Close Proximity to Oxford Circus