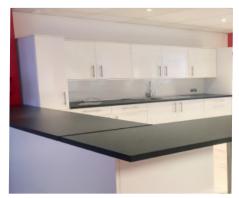

Offices | Retail | Restaurants | Showrooms | Residential | Storage

Mix of open plan and partitioned Open plan kitchen offices / meeting rooms Carpeted Central Heating Air Conditioned (not tested) Attractive 30's Art Deco Building Close Proximity to Oxford Circus