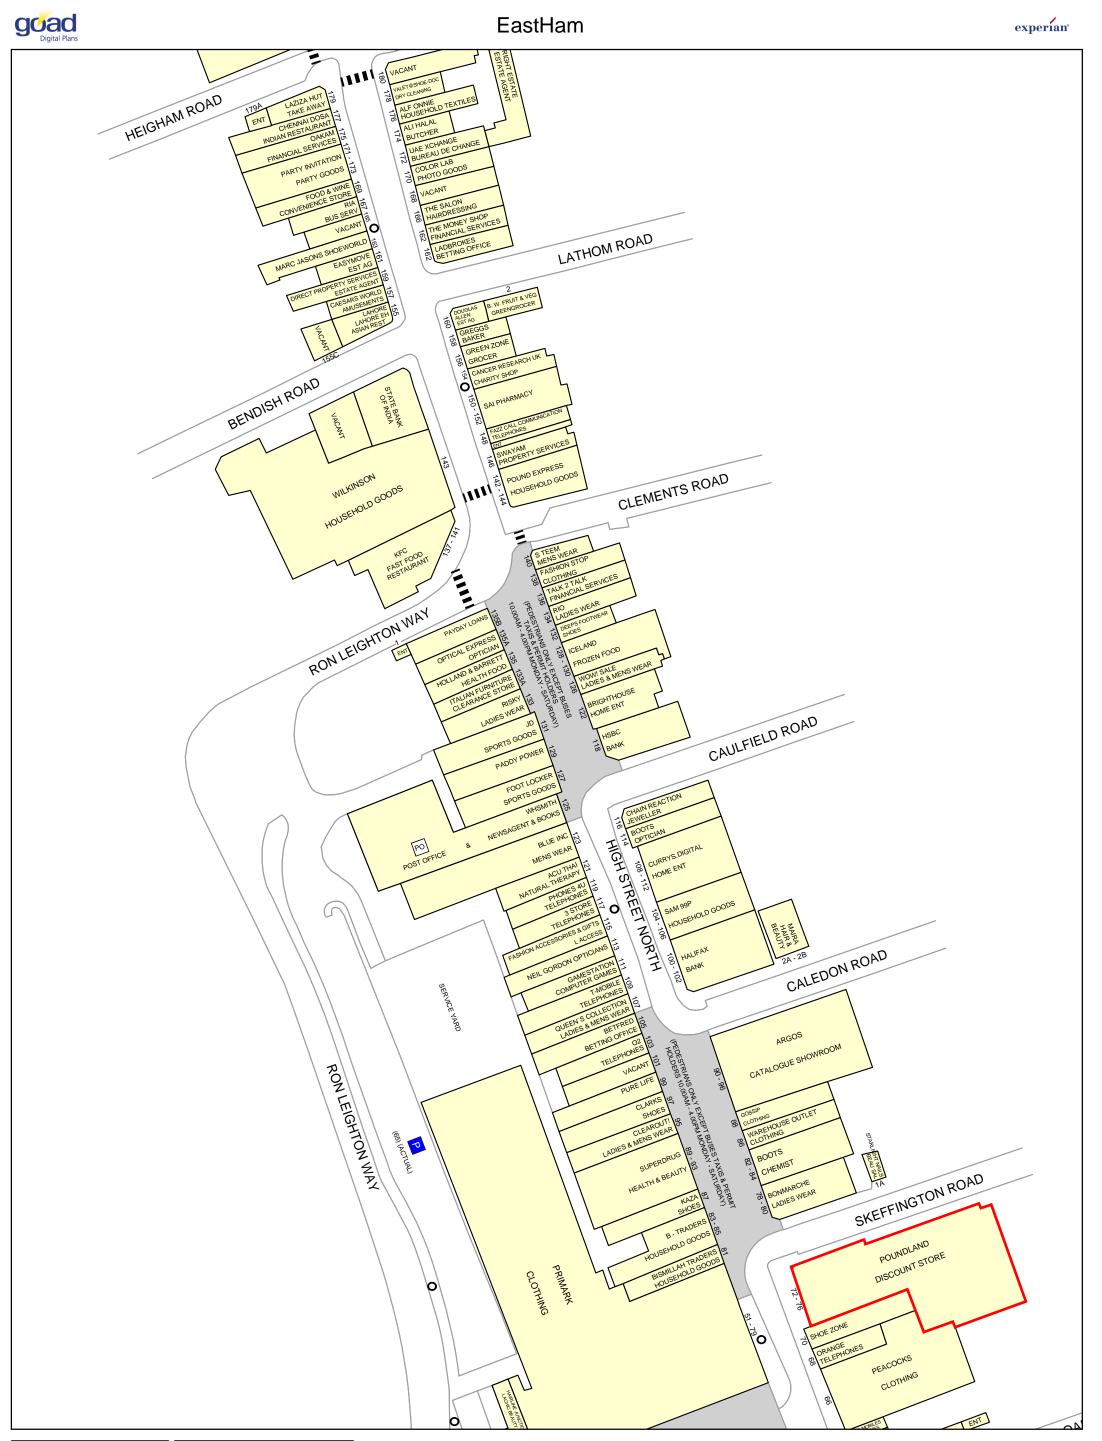

# Location:

East Ham is a busy eastern suburb of London. The property is situated in a prime location within the pedestrianised section of High Street North. East Ham Underground Station (District Line) is a short walk from the property.

Nearby multiple occupiers include Primark, Boots, Superdrug, Poundland and CEX, amongst many others.