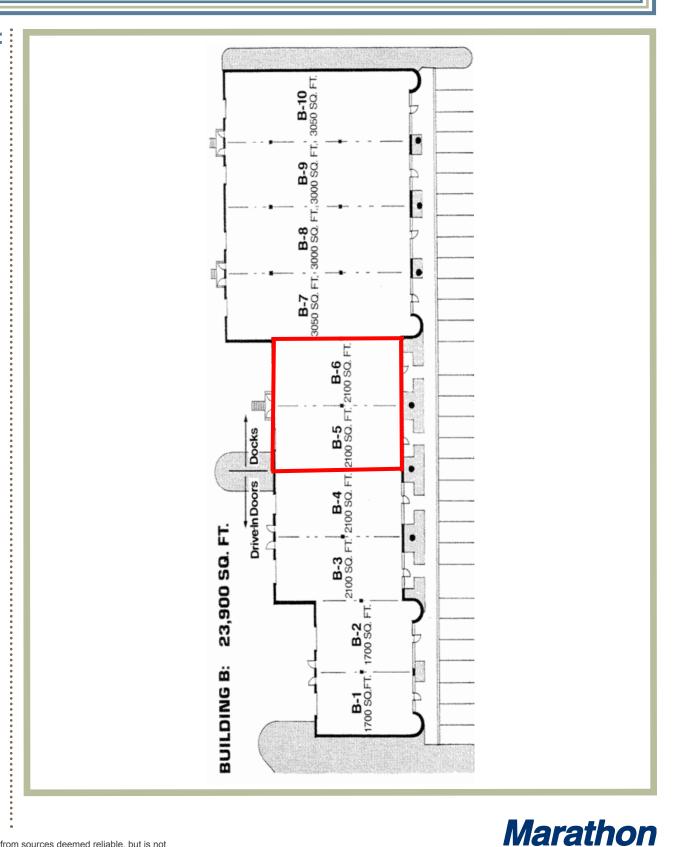

### Starwood I Building B 6916 N 97th Circle, Bays 5-6 Omaha, NE 68122

Floor Plan::

#### **AVAILABLE SPACE:**

Size Available: 4,200 SF

Office: ~2,400 SF Warehouse: ~1,800 SF

Floor Plan: 2 offices, conference room, 2 restrooms, open area, &

warehouse space

Dock High Doors: (2) 8' x 8'