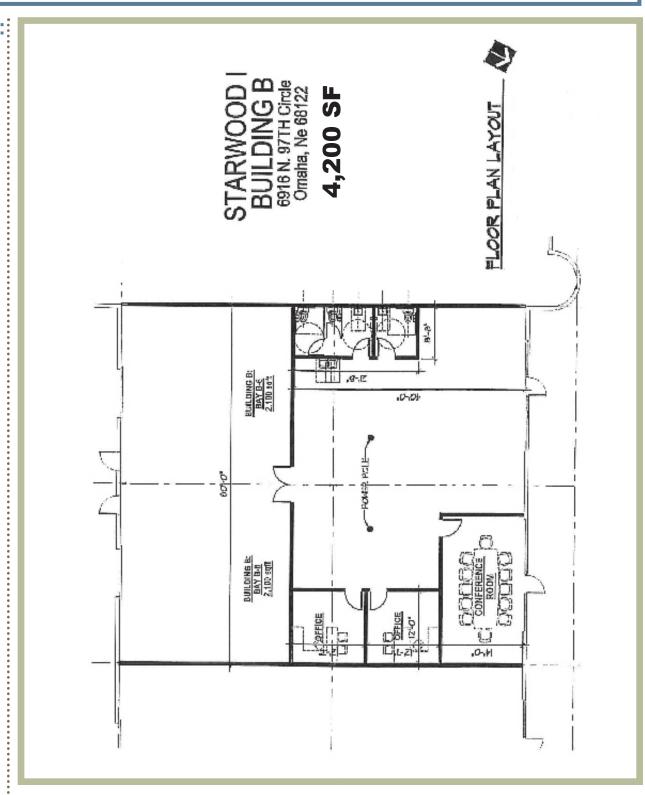

#### **AVAILABLE SPACE:**

Size Available: 4,200 SF

Office: ~2,400 SF Warehouse: ~1,800 SF

Floor Plan: 2 offices, conference room, 2 restrooms, open area, &

warehouse space

Dock High Doors: (2) 8' x 8'

### Starwood I Building B 6916 N 97th Circle, Bays 5-6 Omaha, NE 68122

Floor Plan::