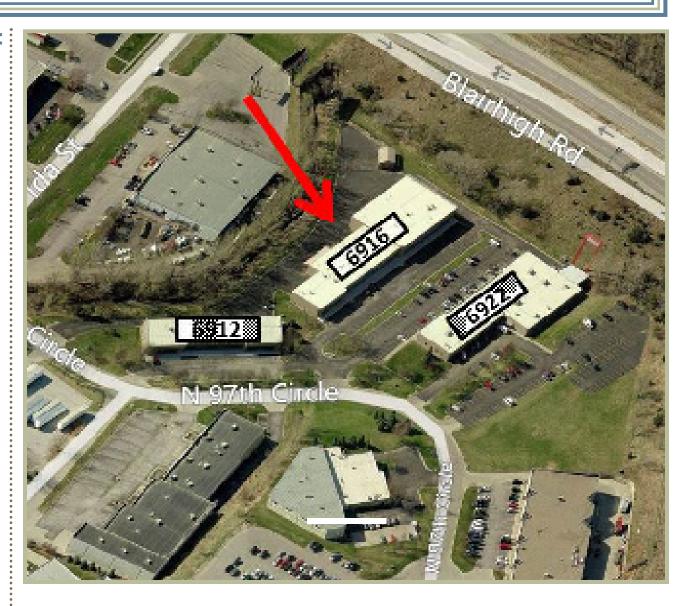

### Starwood I Building B 6916 N 97th Circle, Bays 5-6 Omaha, NE 68122

Мар::

Starwood I Building B 6916 N 97th Circle, Bays 5-6 Omaha, NE 68122

Aerial::

### Starwood I Building B 6916 N 97th Circle, Bays 5-6 Omaha, NE 68122

Footprint::

:::