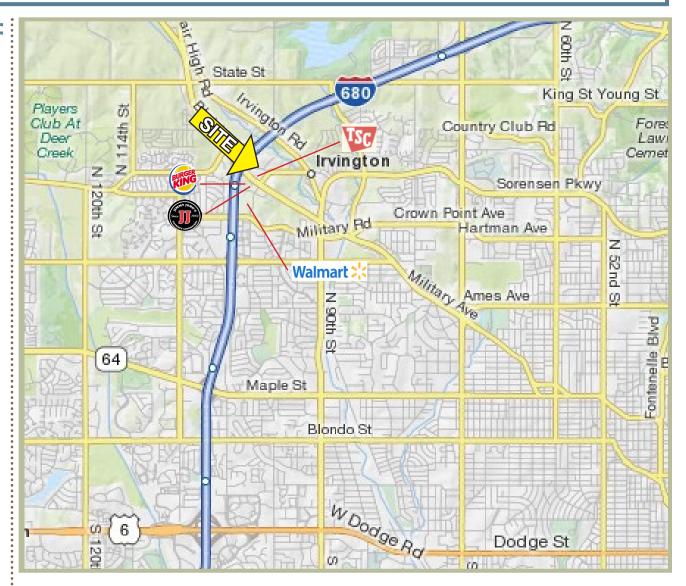

### Starwood I Building B 6916 N 97th Circle, Bays 5-6 Omaha, NE 68122

Мар::

Starwood I Building B 6916 N 97th Circle, Bays 5-6 Omaha, NE 68122

Aerial::

### LOCATION AND PROPERTY DESCRIPTION::

- Located effortlessly off Interstate 680 & Hwy 133 at the Irvington exit
- Site is on the northwest corner of Ida Street & Blair High Road behind the Tractor Supply Company and north of a Wal-Mart Supercenter
- Part of a 3-building complex Starwood Business & Technology Park
- Zoned General Industrial (GI)
- One-story building with parking in the front and truck loading/unloading in the rear