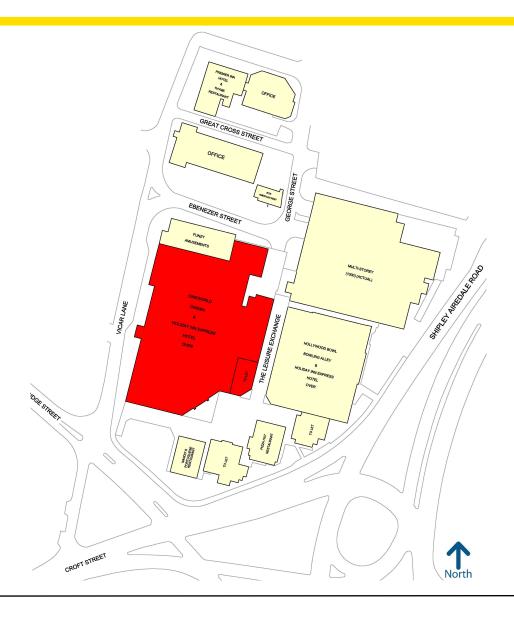

#### Location

- The property forms part of Bradford Leisure Exchange, located in the City Centre which provides a 1,000 space multi-storey car park.
- The unit is dual fronted, with the main entrance onto a piazza area adjacent to Cineworld and Hollywood Bowl with a second entrance on Vicar Lane.
- The centre is anchored by a Cineworld, Hollywood Bowl, Nando's, Pizza Hut and Premier Inn.