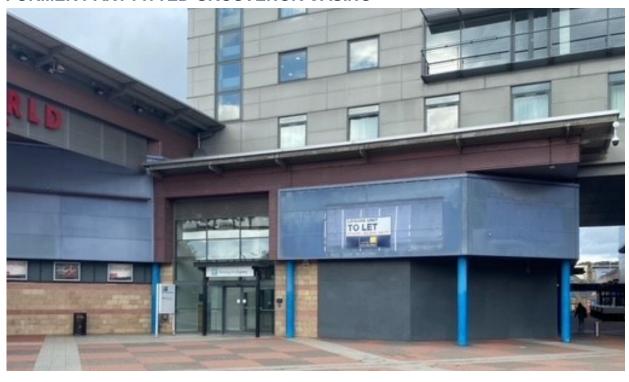

## FORMER PART FITTED GROSVENOR CASINO

#### Location

- The property forms part of Bradford Leisure Exchange, located in the City Centre which provides a 1,000 space multi-storey car park.
- The unit is dual fronted, with the main entrance onto a piazza area adjacent to Cineworld and Hollywood Bowl with a second entrance on Vicar Lane.
- The centre is anchored by a Cineworld, Hollywood Bowl, Nando's, Pizza Hut and Premier Inn.