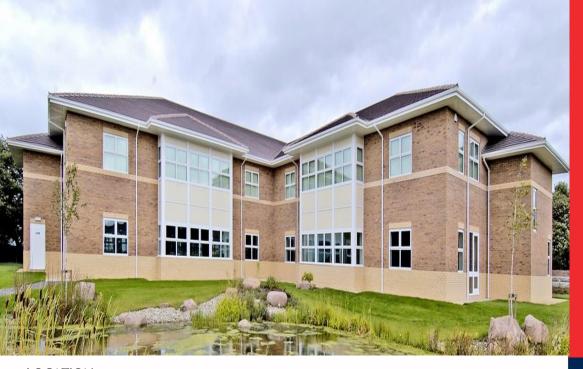

# GROUND FLOOR OFFICE

TO LET

Unit 6
Fulwood Office
Park
Preston
PR2 9NZ

#### **DESCRIPTION**

Unit 6 Fulwood Park comprises a self-contained, 2 storey office building of modern construction incorporating brick walls beneath a pitched/hipped concrete tiled roof. The main elevations including UPVC double glazed window frames around a central glazed atrium. Internally, the ground floor unit benefits from the following specification: Raised access floors, air conditioning throughout, passenger lift and fully alarmed, WC and kitchen facilities, fully fitted and DDA compliant, 10 car parking spaces