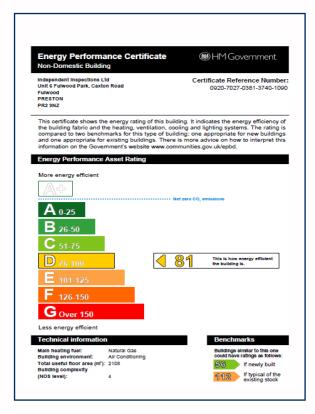

#### **DESCRIPTION**

Unit 6 Fulwood Park comprises a self-contained, 2 storey office building of modern construction incorporating brick walls beneath a pitched/hipped concrete tiled roof. The main elevations including UPVC double glazed window frames around a central glazed atrium. Internally, the ground floor unit benefits from the following specification: Raised access floors, air conditioning throughout, passenger lift and fully alarmed, WC and kitchen facilities, fully fitted and DDA compliant, 10 car parking spaces