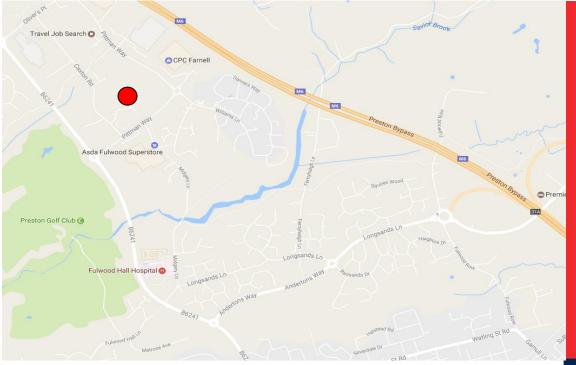

### **LOCATION**

Fulwood Office Park is located on Caxton Way, a short distance from the B6241, Eastway. Eastway is the main spine road offering easy access to junctions 31a/32 of the M6 and Junction 1 of the M55 motorway, which in turn provides excellent access to the national motorway network.

Fulwood Office Park and the larger Preston North Employment Area, is a mixed commercial and office location which has been developed over the last 25 years and is home to a combination of large PLC and regional businesses together with public sector bodies and sole traders. Adjoining occupiers include Asda Supermarket, AA, Royal Mail, HSBC Bank and Homeserve.