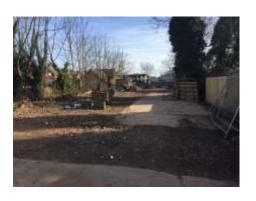

#### Description

The property comprises an irregular yard accessed from a double gated entrance set back off Coleys Lane.

The site is secured via fencing to the front and right side of the site with the left side banked leading towards the River Rea.

Towards the rear of the site is a part concreted area with the remaining being a mix of flatted gravel and chippings.