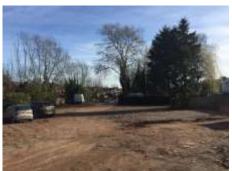

#### Description

The property comprises an irregular yard accessed from a double gated entrance set back off Coleys Lane.

The site is secured via fencing to the front and right side of the site with the left side banked leading towards the River Rea.

Towards the rear of the site is a part concreted area with the remaining being a mix of flatted gravel and chippings.