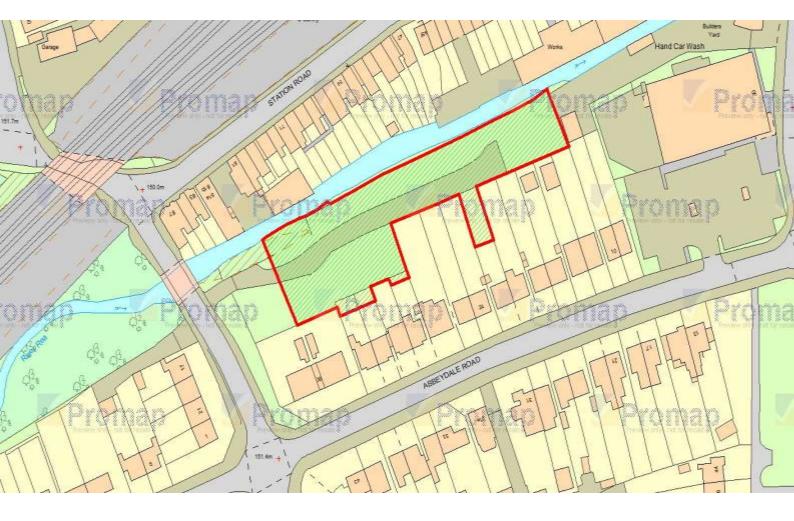

#### Location

The property is located on Coleys Lane in the Northfield area of Birmingham and can be accessed from either Station Road or Quarry Lane off the A38 Bristol Road South.

The location allows for convenient access to Birmingham City Centre, located approximately 7 miles north and Junction 4 of the M5 motorway at Lydiate Ash which links with the M42 and M40 motorway.

#### Description

The property comprises an irregular yard accessed from a double gated entrance set back off Coleys Lane.

The site is secured via fencing to the front and right side of the site with the left side banked leading towards the River Rea.

#### Accommodation

Total - 0.64 acres (0.25 Hec) approx.