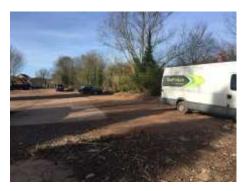

#### Description

The property comprises an irregular yard accessed from a double gated entrance set back off Coleys Lane.

The site is secured via fencing to the front and right side of the site with the left side banked leading towards the River Rea.

Towards the rear of the site is a part concreted area with the remaining being a mix of flatted gravel and chippings.