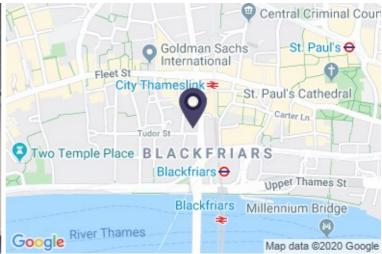

### **1** DESCRIPTION

16-18 New Bridge Street holds a prominent corner position, located on New Bridge Street at the intersection with Tudor Street. The area is home to a variety of occupiers owing to its ease of connectivity across central London and the vibrant Midtown sub market. It has traditionally been home to the legal and financial sector, and continues to be so, owing to its easy access to the City, Temple and Royal Courts of Justice.

The property is a one-minute walk from Blackfriars Station, providing access to City Thameslink and Southeastern services, as well as Circle and District Underground lines. In addition, City Thameslink, Farringdon and St Pauls are all within walking distance, providing excellent access to the City, West End and South Bank.