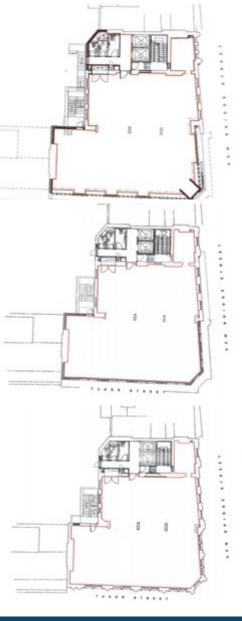

5th floor available January 2021.

GET IN TOUCH

| FLOOR | SIZE (SQ FT) | AVAILABILITY |
|-------|--------------|--------------|
| 5th   | 2,980        | Available    |
| 4th   | 3,108        | Available    |
| 3rd   | 3,123        | Available    |
| TOTAL | 9,211        |              |