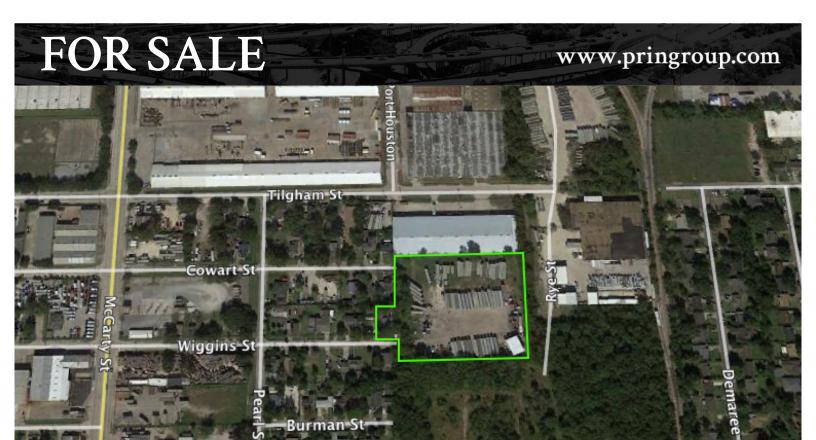

8225 Wiggins St Houston, TX 77029

- +/- 3.4 Acres Near McCarty & I-10
- Small house at Entrance for Office Use
- Two points of Access from Wiggins St & Cowart St
- Heavily Stabilized Yard for 18-Wheeler Access/Storage
- Full Perimeter Fencing with (2) Gates & Lighting
- Easy Access to I-10, Loop 610, & McCarty St.