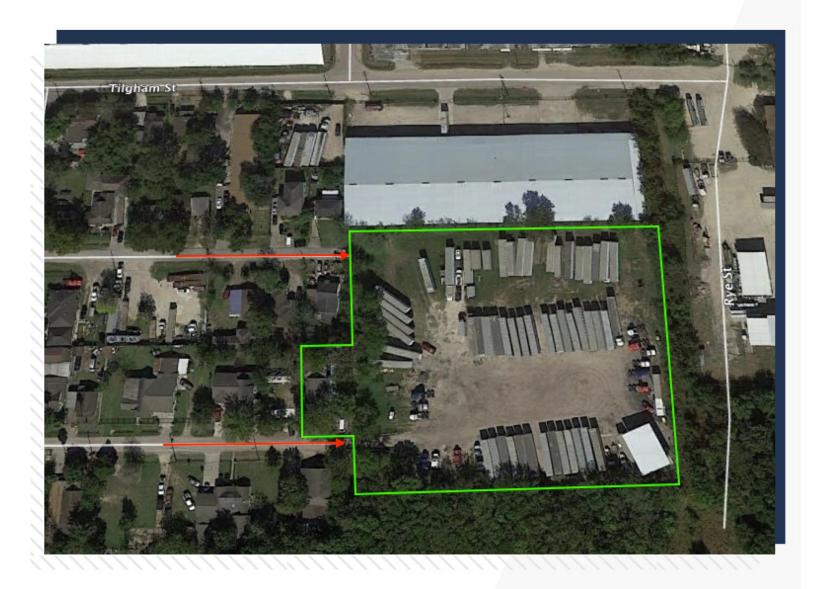

Use
- Two points of Access from Wiggins St & Cowart St
- Heavily Stabilized Yard for 18-Wheeler Access/Storage
- Full Perimeter Fencing with (2) Gates & Lighting
- Easy Access to I-10, Loop 610, & McCarty St.

#### Steven O'Connor

(713) 300-4081 steven@pringroup.com

#### Marc Lawson

(713) 300-1450 marc@pringroup.com

## PrinGroup

• 18000 GROESCHKE, SUITE A7 HOUSTON, TX 77084

The information contained herein is obtained from sources believed to be reliable. However, pringroup commercial makes no guarantee, warranties or representations as to the completeness or accuracy thereof. The presentation of this property is submitted subject to errors, omissions, change of price or conditions and is subject to prior sale, lease or withdrawal without notice.

8225 Wiggins St Houston, TX 77029



Entrance from Wiggins St & Cowart St

### Steven O'Connor

(713) 300-4081 steven@pringroup.com

### Marc Lawson

(713) 300-1450 marc@pringroup.com

The information contained herein is obtained from sources believed to be reliable. However, pringroup commercial makes no guarantee, warranties or representations as to the completeness or accuracy thereof. The presentation of this property is submitted subject to errors, omissions, change of price or conditions and is subject to prior sale, lease or withdrawal without notice.

# PrinGroup

♥18000 GROESCHKE, SUITE A7 HOUSTON, TX 77084 8225 Wiggins St Houston, TX 77029



• Additional 23.72 Acres Available For Sale

## Steven O'Connor

(713) 300-4081 steven@pringroup.com

#### Marc Lawson

(713) 300-1450 marc@pringroup.com

The information con