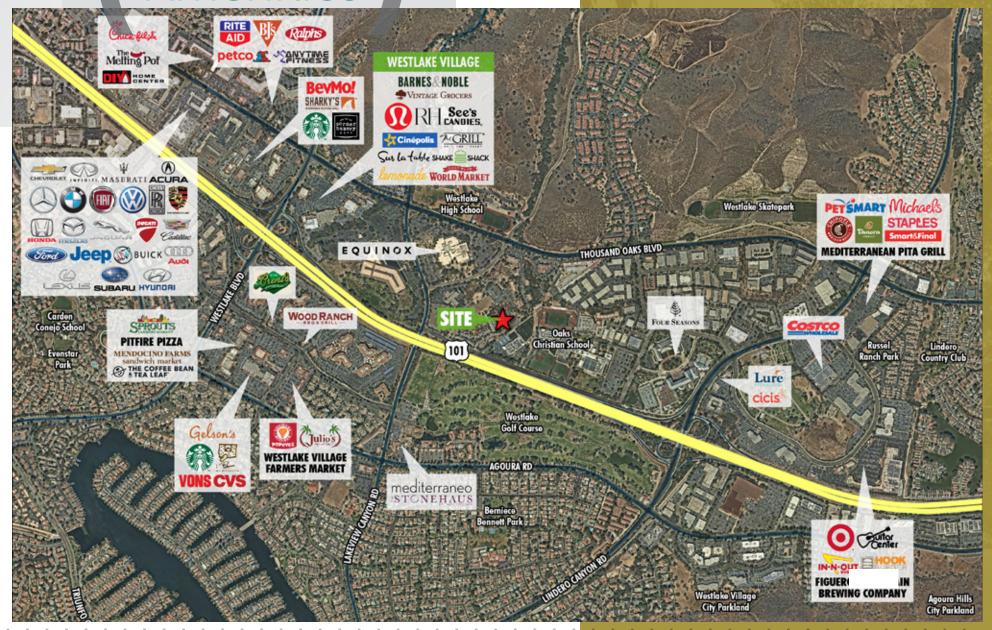

216,571 square feet, divisible to 10,000 square feet



22-acre campus



120 S Via Merida features several large, private balcony and outdoor spaces



Premier Corporate Headquarters location in the Conejo Valley



4/1,000 ratio of free surface parking



High Quality Lifestyle and Housing for all levels



Close to Pepperdine College, UCLA Extension and Cal Lutheran College



Corporate Neighbors: Amgen, Anthem, Four Seasons Hotel, Hilton Foundation, AmeriHome Mortgage, State Farm Insurance, Farmers Insurance, Realtor.com, JD Powers and Associates







Click to View
Floored 3D Plans - 1st Floor

Click to View
Floored 3D Plans - 2nd Floor









1st Floor

Click to View
Floored 3D Plans - 1st Floor

Click to View
Floored 3D Plans - 2nd Floor

2nd Floor





## Abundant Amenities





## CBRE

**RON WADE** Lic. 01023698

+1 818 907 4615

ron.wade@cbre.com

JAKE COHEN

Lic. 02069882 +1 818 251 3656

jake.cohen@cbre.com

cruzan

TROY POLLET

Lic. 01993579

+1 805 798 4302

troy@cruzan.co

OAKS CAMPUS

© 2019 CBRE, Inc. All rights reserved. This information has been obtained from sources believed reliable, but has not been verified for accuracy or completeness. Any projections, opinions, or estimates are subject to uncertainty. The information may not represent the current or future performance of the property. You and your advisors should conduct a careful, independent investigation of the property and verify all information. Any reliance on this information is solely at your own risk. CBRE and the CBRE logo are service marks of CBRE, Inc. and/or its affiliated or rel