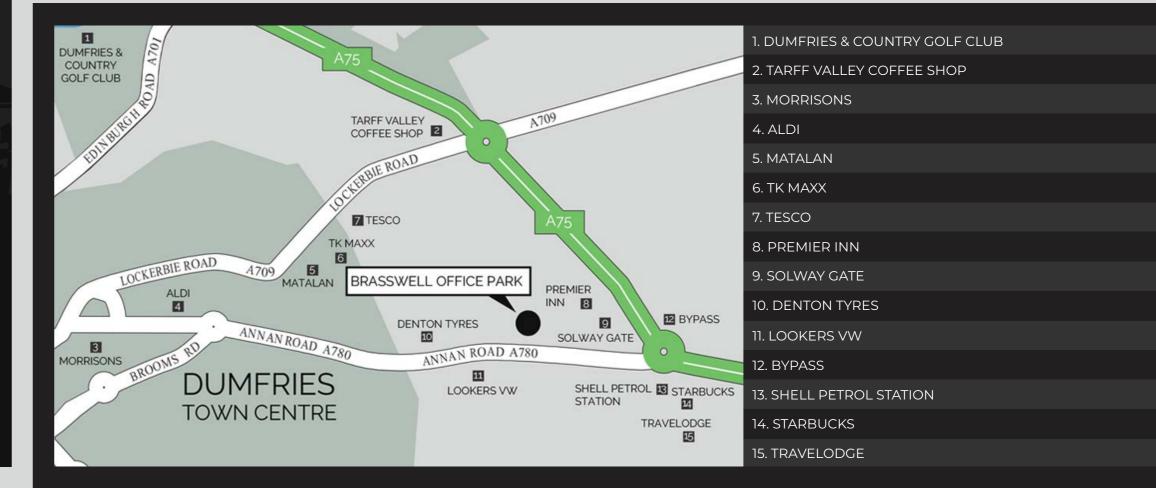

# LOCATION

Dumfries is the largest town in south west Scotland approximately 76 miles south of Glasgow, 80 miles south west of Edinburgh and 30 miles north of Carlisle.

The town has a population in the region of 50,000 and is an important retail and service hub for the Dumfries and Galloway region, which has a population of 148,000. Dumfries is located on the A76 and A701, which links the M74 and national motorway network. Rail services are available from the local station, with Glasgow Prestwick and Edinburgh aiports being within 80 miles radius and 75 miles to Cairnyan ferry terminal for Irish Sea crossings.

Dumfries Gateway Business Park is located on the A780 Annan Road close to the A75. A range of amenties can be found close by including the Premier Travel Inn and Travelodge. The location is also equidistant from the Cuckoo Retail Park.