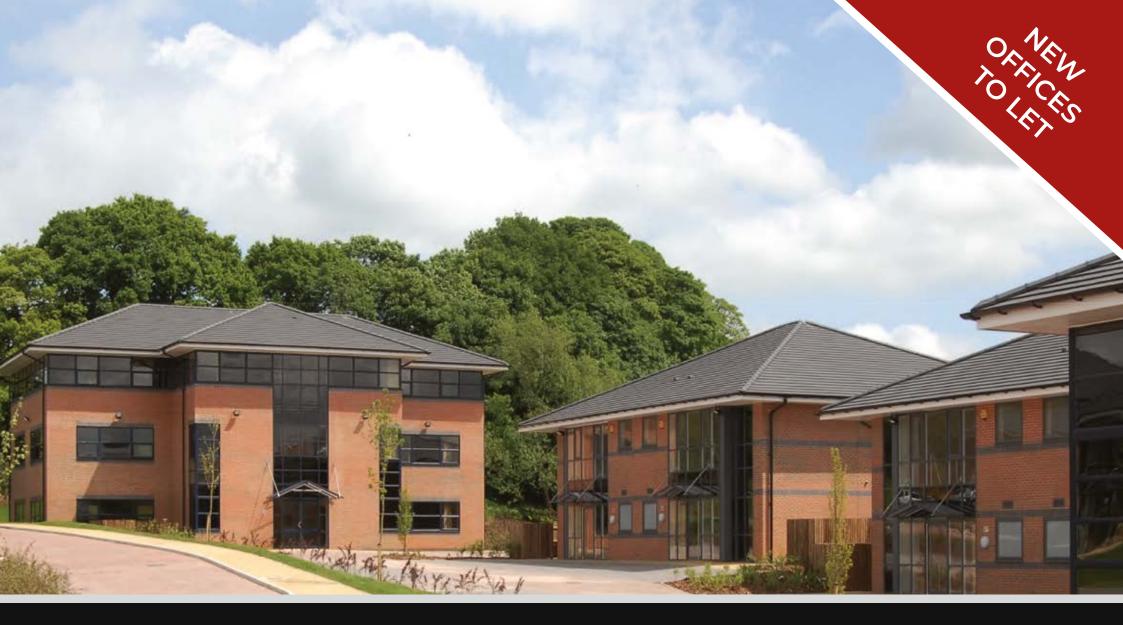

BRASSWELL OFFICE PARK ANNAN ROAD, DUMFRIES

2,250 - 10,070 sq ft (209.03 - 935.53 sq m)

# NEW OFFICES TO LET

Brasswell Office Park is a purpose built office development positioned in an enviable location with excellent links to the town centre and nearby bypass.

The development offers new high specification offices arranged in a popular courtyard design, providing a practical and attractive working environment with convenient on-site designated car parking.