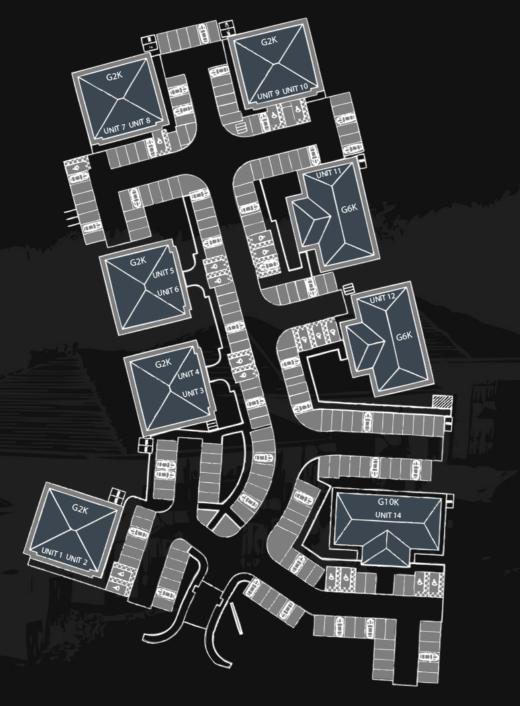

# NEW OFFICES TO LET

Brasswell Office Park is a purpose built office development positioned in an enviable location with excellent links to the town centre and nearby bypass.

The development offers new high specification offices arranged in a popular courtyard design, providing a practical and attractive working environment with convenient on-site designated car parking.

## OFFICE DIMENSIONS

This buildings currently available at Brasswell Office Park are detailed below:

| BUILDING | BUILDING TYPE | TYPE (SQ FT) | FLOOR AREA (SQ M) |
|----------|---------------|--------------|-------------------|
| UNIT 1   | G2K           | 2,250        | 209.03            |
| UNIT 2   | G2K           | 2,250        | 209.03            |
| UNIT 3   | G2K           | 2,250        | 209.03            |
| UNIT 4   | G2K           | 2,250        | 209.03            |
| UNIT 5   | G2K           | 2,250        | 209.03            |
| UNIT 6   | G2K           | 2,250        | 209.03            |
| UNIT 7   | G2K           | 2,250        | 209.03            |
| UNIT 8   | G2K           | 2,250        | 209.03            |
| UNIT 9   | G2K           | 2,250        | 209.03            |
| UNIT 10  | G2K           | 2,250        | 209.03            |
| UNIT 11  | G2K           | 2,250        | 209.03            |
| UNIT 12  | G6K           | 6,100        | 566.70            |
| UNIT 13  | G6K           | 6,100        | 566.70            |
| UNIT 14  | G10K          | 10,070       | 935.53            |

#### G2K

| FLOOR  | SQ FT | SQ M   |
|--------|-------|--------|
| FIRST  | 1,215 | 112.88 |
| GROUND | 1,035 | 96.15  |
| TOTAL  | 2,250 | 209.03 |

#### G6K

| FLOOR  | SQ FT | SQ M   |
|--------|-------|--------|
| FIRST  | 3,119 | 289.76 |
| GROUND | 2,981 | 276.94 |
| TOTAL  | 6,100 | 566.70 |

#### G10K

| FLOOR        | SQ FT  | SQ M   |
|--------------|--------|--------|
| FIRST/SECOND | 3,400  | 315.87 |
| GROUND       | 3,270  | 303.79 |
| TOTAL        | 10,070 | 935.53 |