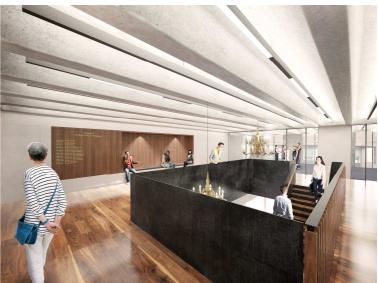

The fifth floor is available by way of a new lease direct from the Landlord and offers high quality CAT A space with stunning views across East London. The building benefits from a number of high quality amenities including a 200 person auditorium, terraced meeting rooms and brand new cycle and shower facilities.

### **SPECIFICATION**

- + Comprehensively redeveloped HQ building
- + 450mm raised floors
- + New LED lighting
- + 3 x brand new passenger lifts
- + Cycle parking and showers
- + Meeting rooms & auditorium
- + Occupational density up to 1:8 sqm