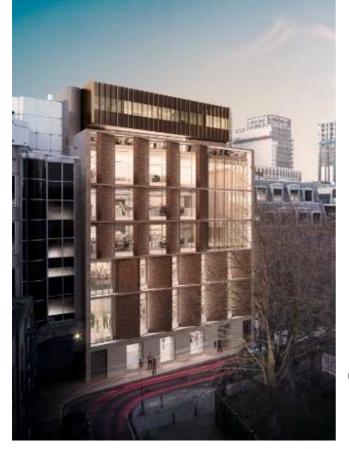

# 6 ALIE STREET – 5th FLOOR

4,412 sq ft GRADE A OFFICE ACCOMODATION London, E1

CGI renders

# A UNIQUE LEASING OPPORTUNITY ROYAL COLLEGE OF PATHOLOGISTS

6 Alie Street is a brand new building owned and built by the Royal College of Pathologists as a flagship headquarters due for completion January 2019.

The fifth floor is available by way of a new lease direct from the Landlord and offers high quality CAT A space with stunning views across East London. The building benefits from a number of high quality amenities including a 200 person auditorium, terraced meeting rooms and brand new cycle and shower facilities.