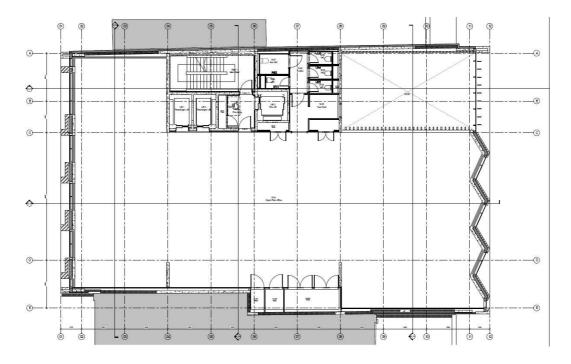

ycle and shower facilities.



#### TOM MEIJER

+ 44 7540 595 379 + 44 20 7182 2778 Tom.meijer@cbre.com **FELICITY RANGER** 

+44 7341 079 876 +44 20 7182 2177 Felicity.ranger@cbre.com





# FOR LEASE 6 ALIE STREET – 5<sup>th</sup> FLOOR



- + Lease: A new Lease direct from the Landlord
- + Quoting rent: £56.50 per sq ft pa
- + Rates (2018/19): £TBC psf pa
- + Service charge: £TBC psf p.a.

4,412 sq ft grade a office space



## LOCATION

- + 3 minutes to Aldgate East Station
- + 4 minutes to Aldgate Station
- + 8 minutes to Tower Hill Station

### **SPECIFICATION**

- + Comprehensively redeveloped HQ building
- + 450mm raised floors
- + New LED lighting
- + 3 x brand new passenger lifts
- + Cycle parking and showers
- + Meeting rooms & auditorium
- + Occupational density up to 1:8 sqm



CBRE Limited on their behalf and for the Vendors or Lessors of this property whose Agents' they are, give notice that:

- These particulars are set out as a general outline only for guidance to intending Purchasers or Lessees, and do not constitute any part of an offer or contract.
  Details are given without any responsibility and any intending Purchasers, Lessees or Third Parties should not rely on them as statements or representations of fact, but must satisfy themselves by inspection or otherwise as to the correctness of each of them.
- t. No person in the employment of CBRE Limited has any authority to make any representation or warranty whatsoever in relation to this property.
- 4. Unless otherwise stated, all prices and rents are quoted exclusive of VAT. Subject to contract, Novem