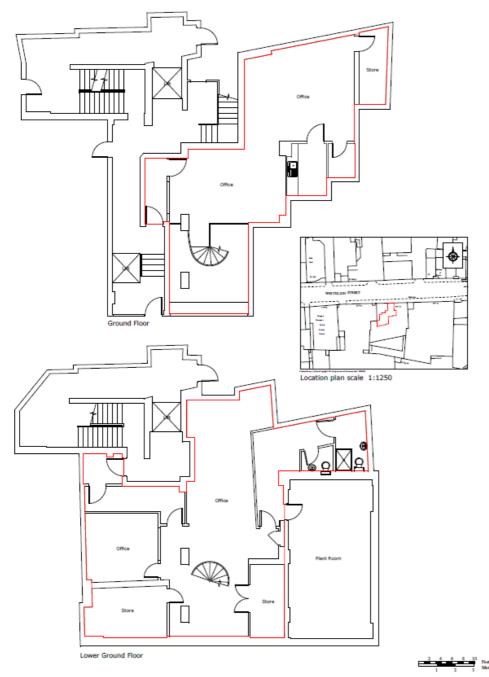

Transport: Angel Underground (Northern Line) is moments away providing easy access

to the City and West End. Regular bus routes service the area

**Accommodation:** The unit comprises the ground floor and lower ground floor measuring

approximately 1800 sq. ft. (NLA)

Ground: 800 sq. ft. Lower Ground: 1000 sq. ft.

**Lease** A new lease is available on terms to be agreed

**Rent** £80,000 (guide)

**Legal Costs** Each party to bear their own legal costs