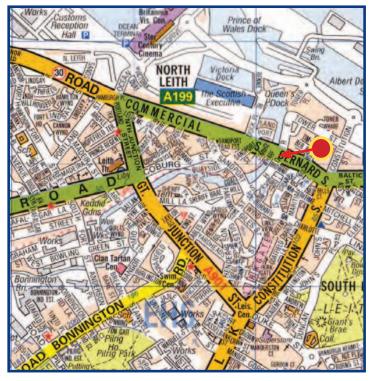

### **LOCATION**

Edinburgh, with a resident population of approximately 450,000 is both the Capital City and Scotland's administrative and judicial centre.

The subjects are located on Carpet Lane near its junction with Bernard Street in the heart of Leith, Edinburgh's historic port area. The surrounding area provides a wide variety of occupiers and amenities including the Scottish Executive at nearby Victoria Dock and Ocean Terminal shopping centre, with a number of good quality restaurants and bars in the immediate vicinity.