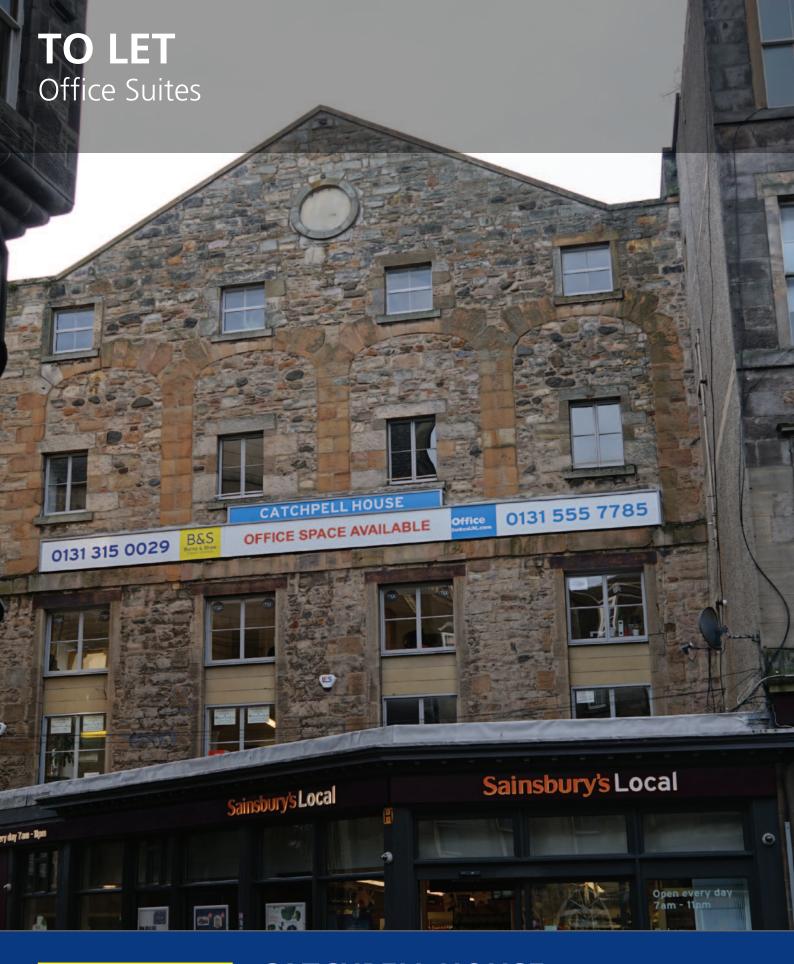

# **CATCHPELL HOUSE**

# 4/5 CARPET LANE, EDINBURGH, EH6 6SS

#### **DESCRIPTION**

The premises comprise the first, second and third floors of a traditional five storey building which has been fully refurbished to provide modern office facilities. Internally, the accommodation provides a mixture of cellular and open plan space benefitting from a specification including:-