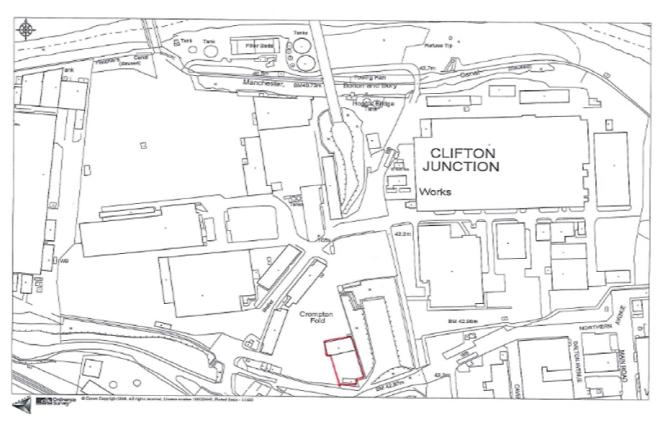

#### **LOCATION**

The premises are located on Junction Eco Park, Rake Lane, Swinton, which is within one mile of junction 16 of the M60. The site is accessed off the A666, which provides easy access to both Bolton and Manchester. Clifton Junction train station is within walking distance and there is a bus service to the front gates of the estate.