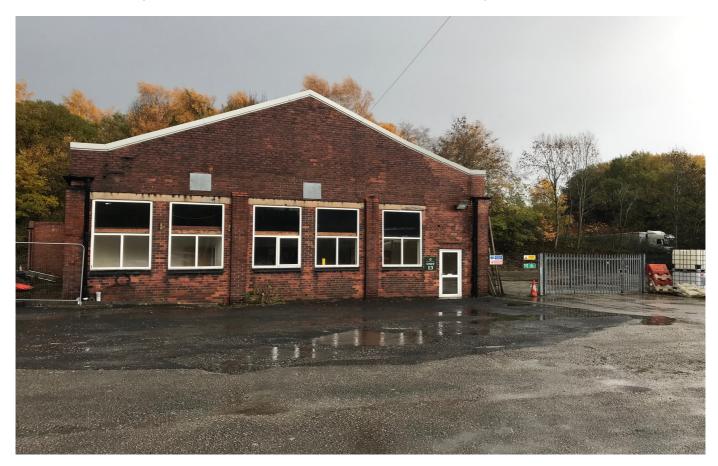

#### **DESCRIPTION**

The property is of traditional construction with excellent natural light and a roller shutter door to the side elevation accessed via a private yard.

#### **ACCOMMODATION**

|            | Sq.ft | Sq.m   |
|------------|-------|--------|
|            | 2,943 | 273.40 |
|            |       |        |
| Total Area | 2,943 | 273.40 |

Plus Yard (gross internal area)