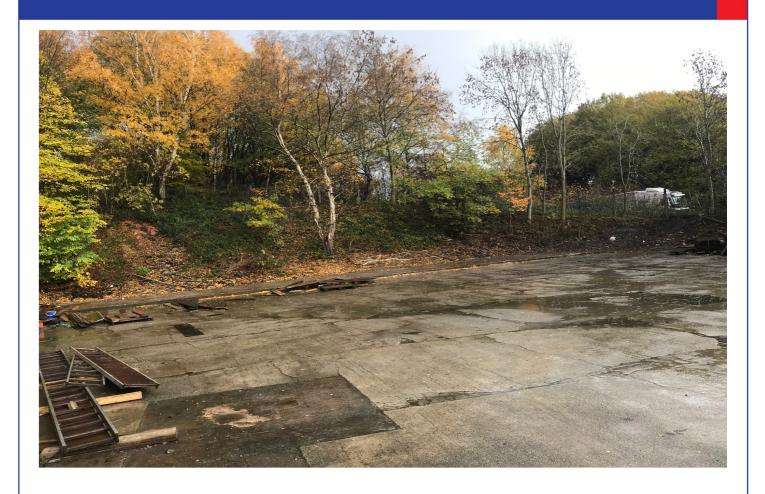

### 2,943 Sq Ft (273.40 Sq M)

- SECURE INDUSTRIAL UNIT
- EXCELLENT YARD

#### **DESCRIPTION**

The property is of traditional construction with excellent natural light and a roller shutter door to the side elevation accessed via a private yard.