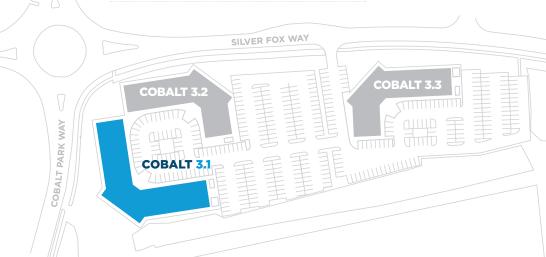

# OFFICES TO LET SUITES AVAILABLE FROM 200 SQ FT ON FLEXIBLE LEASE TERMS

SILVER FOX WAY, NEWCASTLE UPON TYNE NE27 OQJ

www.cobalt3.co.uk