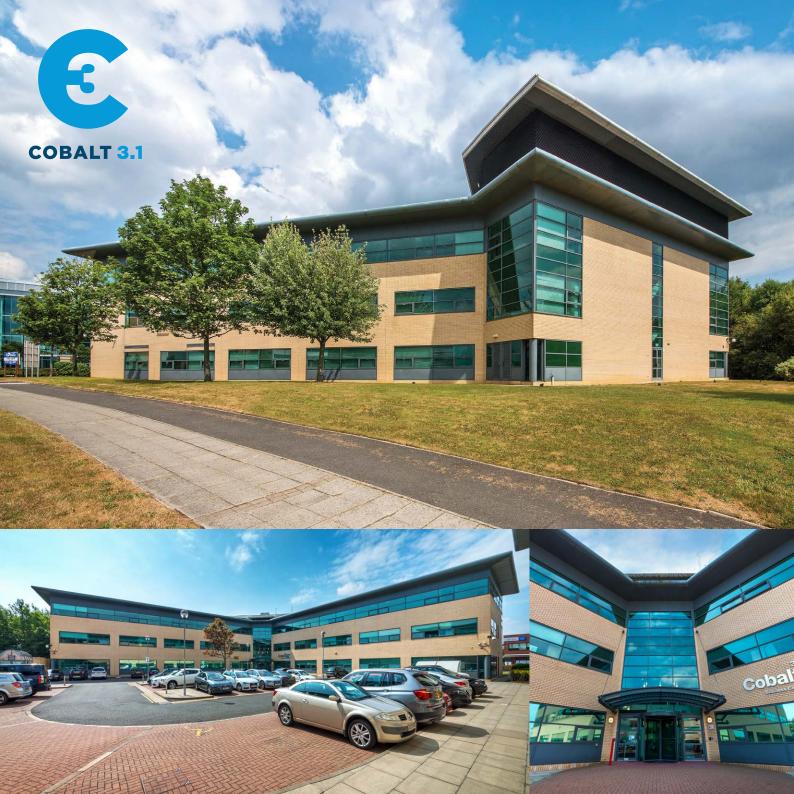

# OFFICES TO LET SUITES AVAILABLE FROM 200 SQ FT ON FLEXIBLE LEASE TERMS

SILVER FOX WAY, NEWCASTLE UPON TYNE NE27 OQJ

www.cobalt3.co.uk

#### **SPECIFICATION**

- Double height 6.4m feature reception area
- Car parking ratio 1:274
- Two 8 person passenger lifts
- Full raised access floor with clear void of 175mm
- Air conditioning
- Perimeter radiators
- 2.6m floor to ceiling height
- Male, female and disabled toilet provision on each floor
- Suspended ceiling with recessed lighting