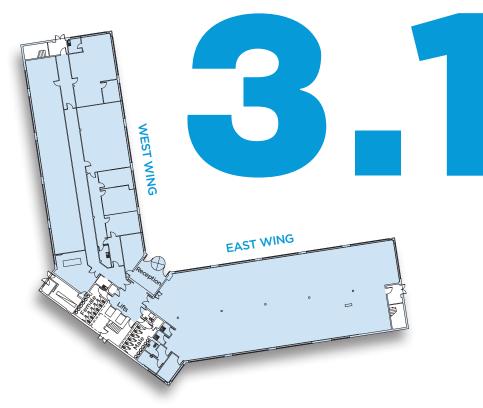

## ACCOMMODATION

| SUITE             | SQ M           | SQ FT |
|-------------------|----------------|-------|
| Ground Floor East | 634            | 6,820 |
| Ground Floor West | 176            | 1,898 |
| Second Floor      | From 200 sq ft |       |