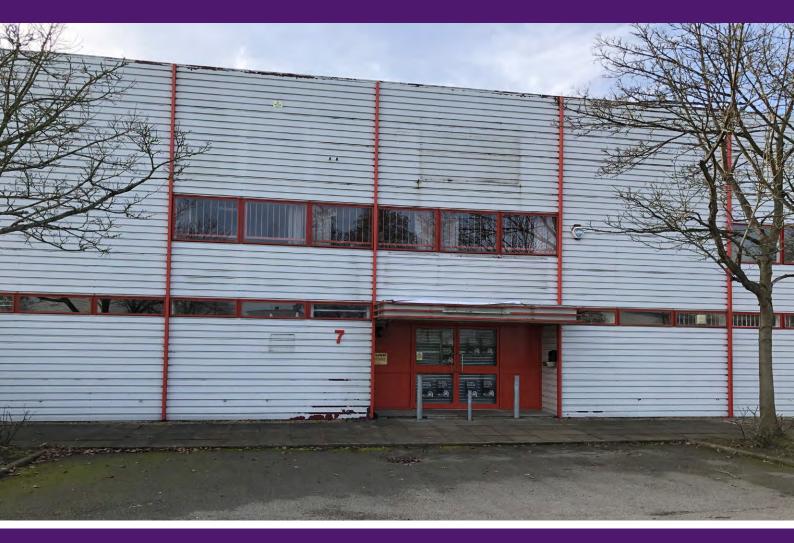

## Description

Unit 7 Garamonde comprises a self-contained mid-terrace production / warehouse unit with loading access to the rear via a secured and monitored service yard. Personnel access to reception and offices is via the front elevation where communal parking is provided.

The unit provides open-plan production and warehouse accommodation with a minimum unrestricted loading height of approximately 5.5m. The unit is accessed for loading via a rear up and over sectional door measuring approximately 4.4m wide by 4.9m high.

Office accommodation is provided over two floors and includes reception, offices, WC and kitchen facilities.