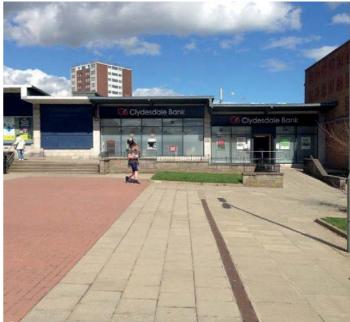

#### **DESCRIPTION**

The subjects form a single storey retail unit within a brick built shopping parade. There are timber framed display windows incorporating a single customer entrance door.

Internally, the accommodation provides a main sales area with office and staff welfare facilities. The accommodation can be split into two units.