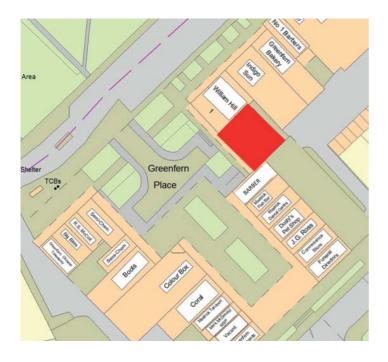

## LOCATION

The property is located within Mastrick Shopping Centre on Greenfern Place. Mastrick Shopping Centre is the main retail location within the residential area of Mastrick located approximately 2 miles to the North West of Aberdeen City Centre. The property is prominently situated on the East side of Greenfern Place close to the main entrance to the Shopping Centre.

#### **DESCRIPTION**

The subjects form a single storey retail unit within a brick built shopping parade. There are timber framed display windows incorporating a single customer entrance door.

Internally, the accommodation provides a main sales area with office and staff welfare facilities. The accommodation can be split into two units.