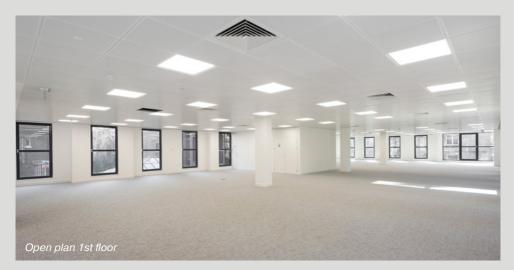

## **AMENITIES**

- Refurbished and fitted out 2nd floor north and south
- Refurbished open plan 1st floor
- Fully accessed raised floors
- 4 pipe fan coil air-conditioning
- Metal tile suspended ceilings
- New LED lighting
- 2 x 10 person passenger lifts
- Excellent natural light
- Commissionaire
- 24/7 access
- Secure bike storage plus 2 showers
- Car parking included in the rent

## ACCOMMODATION

| FLOOR            | SQ FT  | SQ M    |
|------------------|--------|---------|
| Part 2nd (North) | 2,908  | 270.2   |
| Part 2nd (South) | 3,424  | 318.1   |
| 1st Floor        | 6,341  | 589.1   |
| TOTAL            | 12,673 | 1,177.4 |