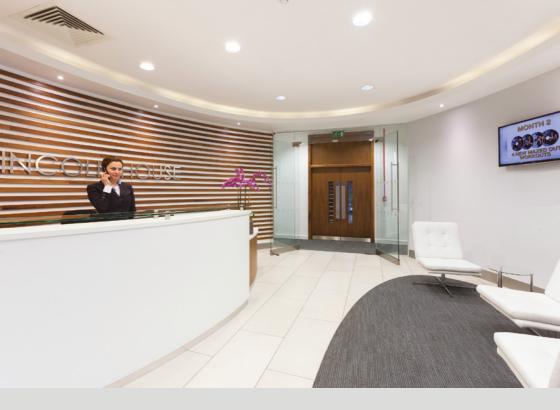

## DESCRIPTION

The available space offers both refurbished fitted out and refurbished open plan Grade A office space offering flexible open plan accommodation with excellent natural light and ceiling height. There is an entrance from Auriol Road which leads to a secure underground car park along with bike storage and showers.

## **AMENITIES**

- Refurbished and fitted out 2nd floor north and south
- Refurbished open plan 1st floor
- Fully accessed raised floors
- 4 pipe fan coil air-conditioning
- Metal tile suspended ceilings
- New LED lighting
- 2 x 10 person passenger lifts
- Excellent natural light
- Commissionaire
- 24/7 access
- Secure bike storage plus 2 showers
- Car parking included in the rent