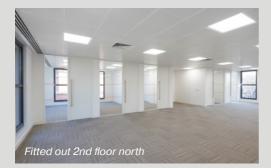

## **AMENITIES**

- Refurbished and fitted out 2nd floor north and south
- Refurbished open plan 1st floor
- Fully accessed raised floors
- 4 pipe fan coil air-conditioning
- Metal tile suspended ceilings
- New LED lighting
- 2 x 10 person passenger lifts
- Excellent natural light
- Commissionaire
- 24/7 access
- Secure bike storage plus 2 showers
- Car parking included in the rent

## ACCOMMODATION

| FLOOR            | SQ FT  | SQ M    |
|------------------|--------|---------|
| Part 2nd (North) | 2,908  | 270.2   |
| Part 2nd (South) | 3,424  | 318.1   |
| 1st Floor        | 6,341  | 589.1   |
| TOTAL            | 12,673 | 1,177.4 |