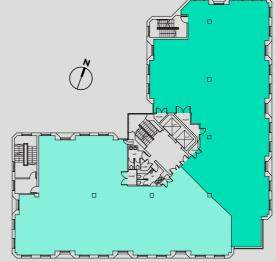

Please note that the 1st floor can also be split into circa 3,000 sq ft units.

## LEASE / TERMS

New lease(s) direct from the landlord for a term by arrangement.

Terms available upon application.

Typical floor showing potential floor splits.

For indicative purposes only. Not to scale.