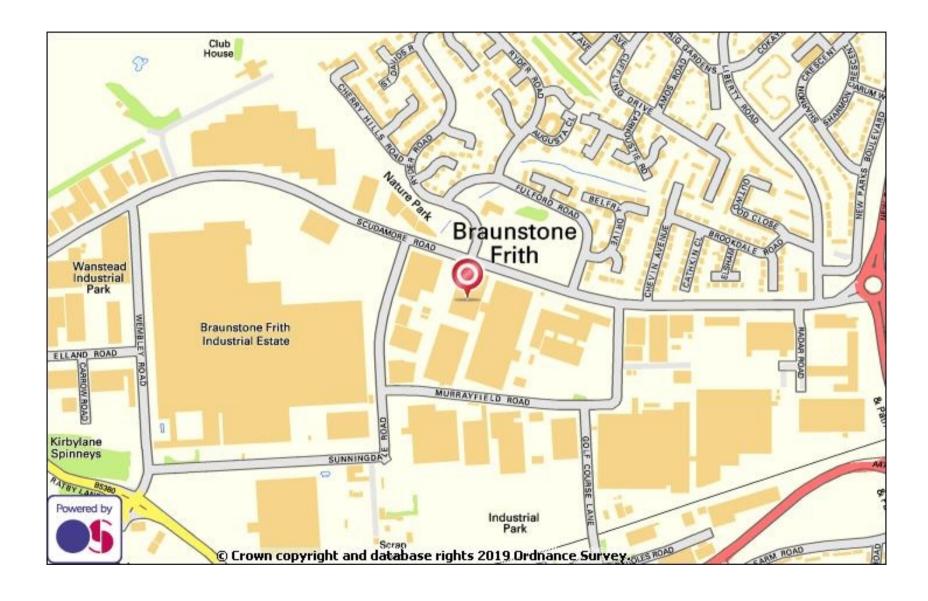

#### Location

The building is situated on the popular Braunstone Frith Industrial Estate, approximately 3 miles north of Junction 21 of the M1 / M69 intersection via the outer ring road (Braunstone Way / New Parks Way), and approximately 4 miles north of Leicester city centre.