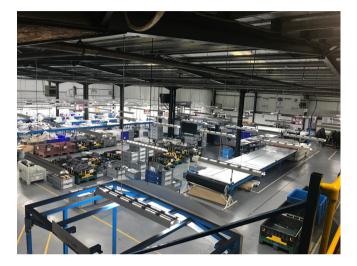

#### **Description**

The property comprises three interconnecting buildings, two single storey units both of which adjoin a two storey unit.

The two storey section has the benefit of a goods lift which can accommodate a forklift with a total weight capacity of 5 tonnes. The eaves height to the first floor section is 4.9m with a minimum of 5.18m to the ground floor.

The two single storey sections are of portal frame construction under pitched roofs, with eaves heights ranging from 4.6m - 5.8m. Each has its own dedicated offices together with WC and kitchen facilities

The offices provide a mixture of open plan and cellular accommodation and have been fitted with suspended ceilings with inset lighting, carpet floor coverings and perimeter wired trunking.

Other specifications within the building include; a substantial compressed air system, CCTV and IT infrastructure throughout.