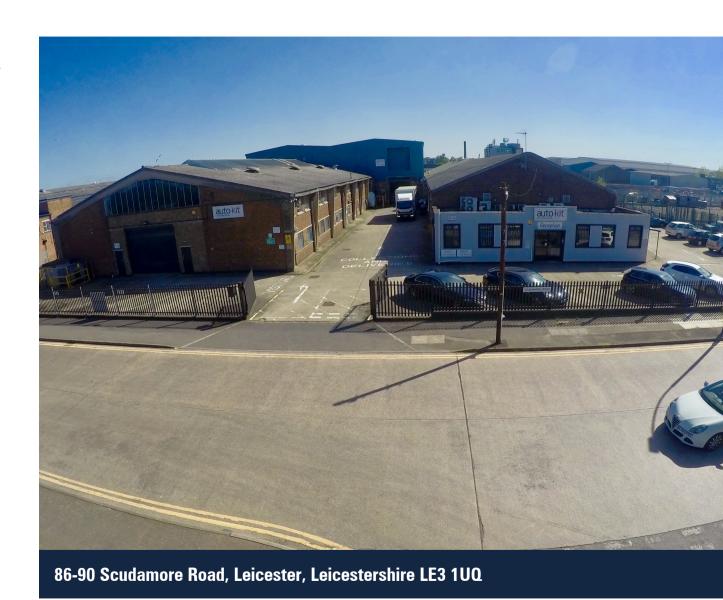

### **Substantial Freehold Factory**

- **▶** Total GIA: 50,326 sq ft
- Popular industrial location close to J21 of M1/M69
- ▶ 1.43 Acre site with secure yard/car park

> Price: £2,500,000

For enquiries and viewings please contact:

#### Location

The building is situated on the popular Braunstone Frith Industrial Estate, approximately 3 miles north of Junction 21 of the M1 / M69 intersection via the outer ring road (Braunstone Way / New Parks Way), and approximately 4 miles north of Leicester city centre.

#### **Description**

The property comprises three interconnecting buildings, two single storey units both of which adjoin a two storey unit.

The two storey section has the benefit of a goods lift which can accommodate a forklift with a total weight capacity of 5 tonnes. The eaves height to the first floor section is 4.9m with a minimum of 5.18m to the ground floor.

The two single storey sections are of portal frame construction under pitched roofs, with eaves heights ranging from 4.6m - 5.8m. Each has its own dedicated offices together with WC and kitchen facilities

There are several loading doors to the front and side elevations which open onto a concrete hard surface providing excellent circulation and car parking space. In addition, the site has a separate fenced off yard area for external storage.