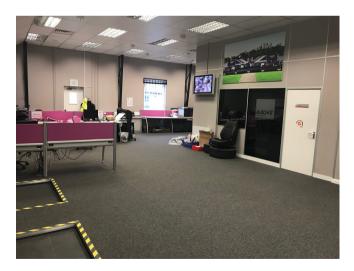

The offices provide a mixture of open plan and cellular accommodation and have been fitted with suspended ceilings with inset lighting, carpet floor coverings and perimeter wired trunking.

Other specifications within the building include; a substantial compressed air system, CCTV and IT infrastructure throughout.