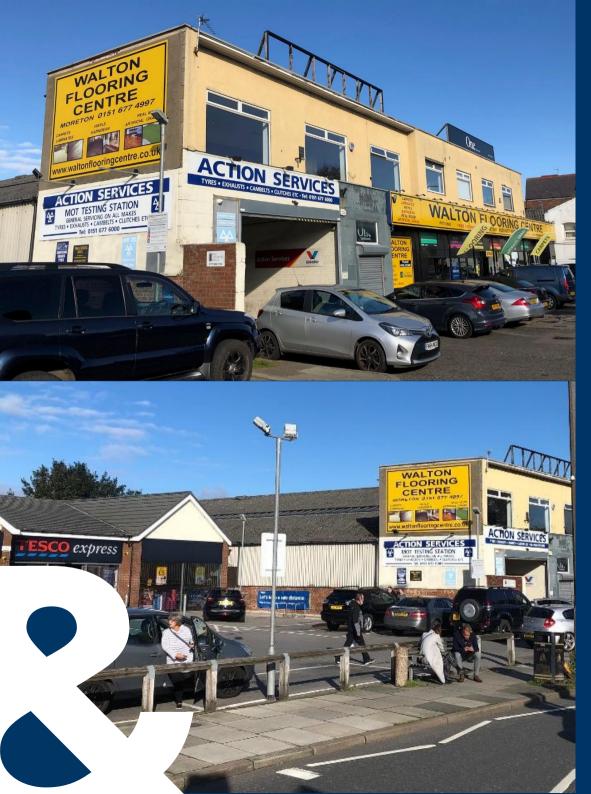

### Situated in Moreton Town Centre Prominent location fronting Hoylake Road

The offices are situated at first floor level, above an existing showroom with the benefit of a self-contained access at ground floor level.

Internally they comprise of a general office area plus a series of individual private offices and staff amenity accommodation.

The accommodation will be refurbished to incorporate the following:-

- Complete internal re-decoration
- Cleaning/renewal of the existing floor finishing
- Installation of new heating

#### Location

The property is situated on the northerly side of Hoylake Road (A553) in Moreton Town Centre. Hoylake Road is the main arterial route serving the area and connects with Junction 2 of the M53, approximately 1 mile to the south east of the property.