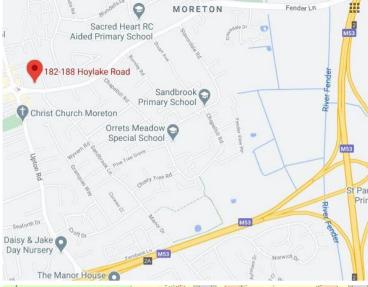

#### Location

The property is situated on the northerly side of Hoylake Road (A553) in Moreton Town Centre. Hoylake Road is the main arterial route serving the area and connects with Junction 2 of the M53, approximately 1 mile to the south east of the property.

Moreton benefits from excellent public transport connections via Merseyrail at Moreton Station and frequent bus services serving the immediate area.