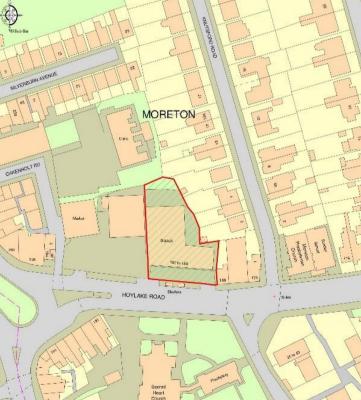

## Wirral

182/188 Hoylake Road Moreton CH46 8TH 1,385 sq ft (128.6 sq m)

### Situated in Moreton Town Centre Prominent location fronting Hoylake Road

The offices are situated at first floor level, above an existing showroom with the benefit of a self-contained access at ground floor level.