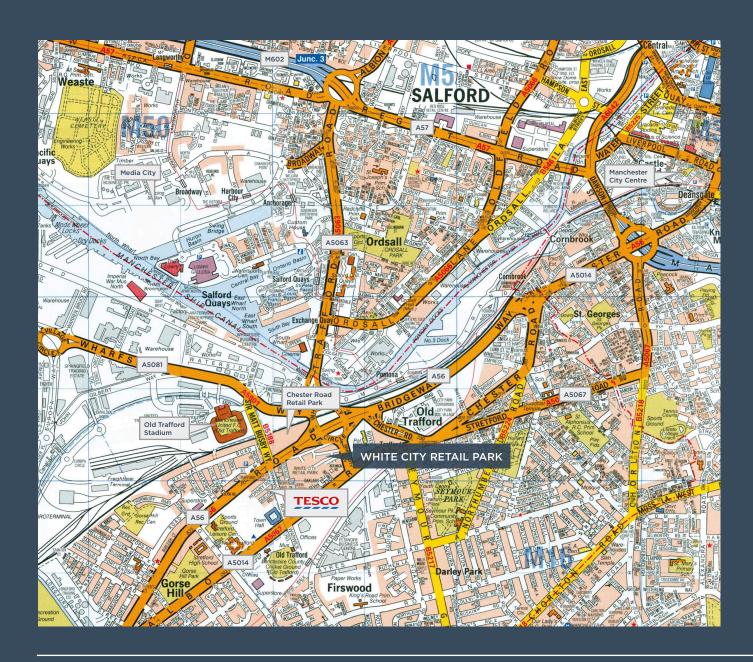

## **Key Points**

- White City Retail Park is situated in a highly prominent location fronting Chester Road (A56), one of Manchester's principal routes connecting Manchester city centre and South Manchester.
- Situated 2 miles from Manchester City Centre, the scheme benefits from strong traffic flows along Chester Road of approximately
  40,359 cars per day.
- The estimated shopping population of Manchester is 744,000 ranking the city 3rd of the PROMIS centres, which is above the average for the major cities.
- Manchester central catchment population (2012): 2,040,198
- The scheme provides 210,570 sq ft of retail space.
- Prime location in Trafford, Manchester.
- Opposite Chester Road Retail Park.
- Close to Old Trafford Football Stadium, Lancashire County Cricket Ground and Media City.
- Extensive refurbishment of existing units including new frontages is now completed. In excess of £10M on refurbishing & extending
- 658 free parking spaces.