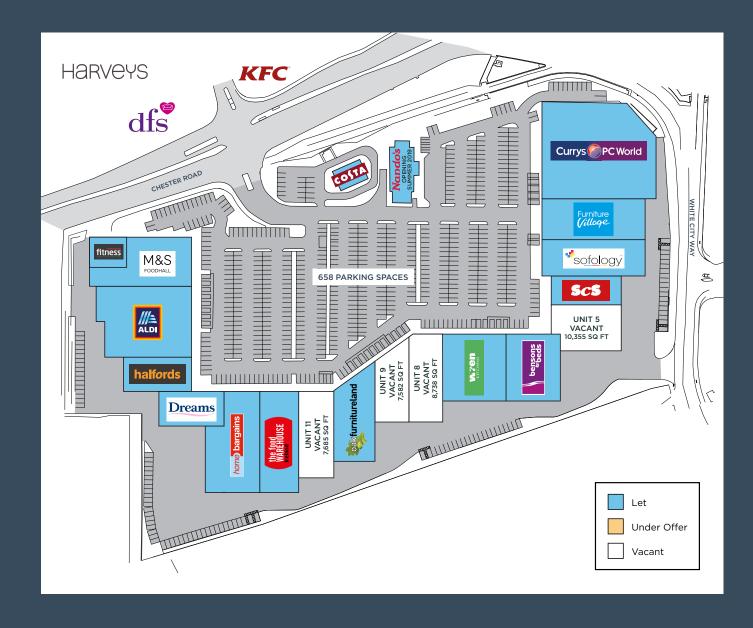

## **EXISTING RETAILERS**

| UNIT                             | SQ M  | SQ FT  |
|----------------------------------|-------|--------|
| Currys                           | 3,006 | 32,367 |
| Home Bargains                    | 1,313 | 14,140 |
| Furniture Village                | 1,192 | 12,831 |
| The Food Warehouse               | 1,146 | 12,335 |
| M&S Foodhall                     | 1,115 | 12,000 |
| Powerhouse Fitness               | 316   | 3,400  |
| Sofology                         | 1,010 | 10,876 |
| Oak Furnitureland                | 990   | 10,665 |
| Dreams                           | 630   | 6,782  |
| ScS                              | 826   | 8,891  |
| Bensons for Beds                 | 830   | 8,939  |
| Wren Kitchens                    | 1,180 | 12,707 |
| Nando's (opening<br>Summer 2019) | 317   | 3,412  |
| Aldi                             | 1,848 | 19,890 |
| Halfords                         | 620   | 6,671  |
|                                  |       |        |

## AVAILABILITY

| UNIT | SQ M | SQ FT  |
|------|------|--------|
| 5    | 962  | 10,355 |
| 8    | 812  | 8,738  |
| 9    | 704  | 7,582  |
| 11   | 714  | 7,685  |