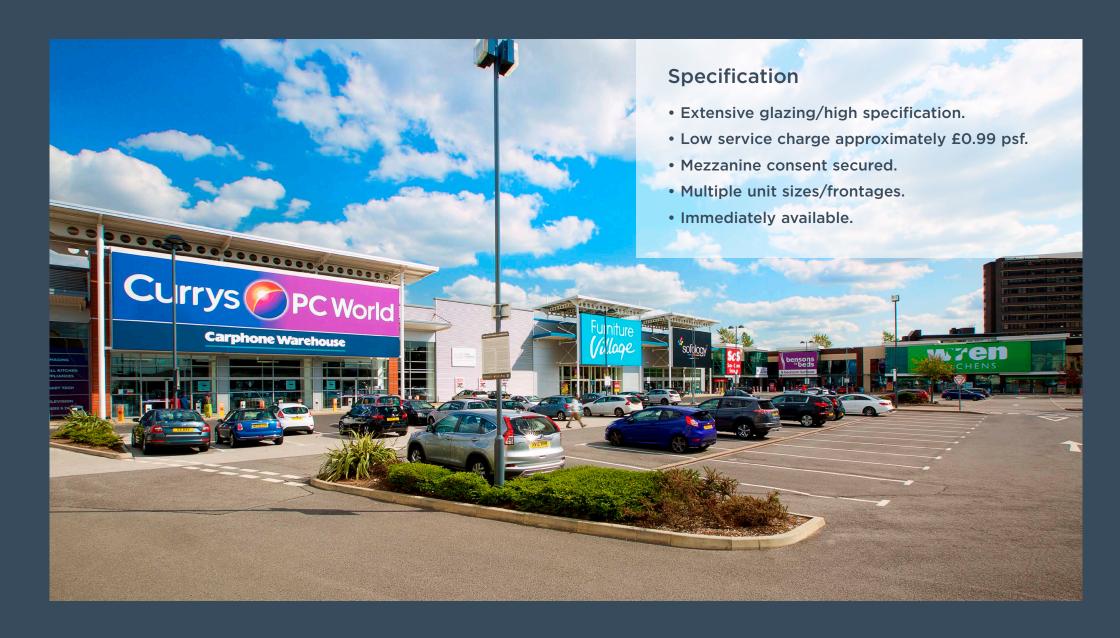

## **Key Points**

- White City Retail Park is situated in a highly prominent location fronting Chester Road (A56), one of Manchester's principal routes connecting Manchester city centre and South Manchester.
- Situated 2 miles from Manchester City Centre, the scheme benefits from strong traffic flows along Chester Road of approximately
  40,359 cars per day.
- The estimated shopping population of Manchester is 744,000 ranking the city 3rd of the PROMIS centres, which is above the average for the major cities.
- Manchester central catchment population (2012): 2,040,198
- The scheme provides 210,570 sq ft of retail space.
- Prime location in Trafford, Manchester.
- Opposite Chester Road Retail Park.
- Close to Old Trafford Football Stadium, Lancashire County Cricket Ground and Media City.
- Extensive refurbishment of existing units including new frontages is now completed. In excess of £10M on refurbishing & extending
- 658 free parking spaces.