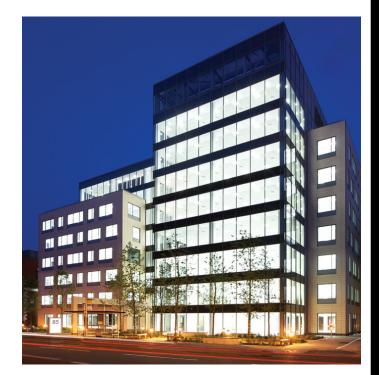

# Ealingcross, 85 Uxbridge Road, W5 5TH

#### **Description**

Ealing Cross is an impressive Grade A office building that was developed in 2009 and has a 'very good' BREEAM rating. The building is arranged over ground and seven upper floors.

The development includes 12 car parking spaces at the rear of the property and 59 cycle racks. There are also shower facilities available onsite.