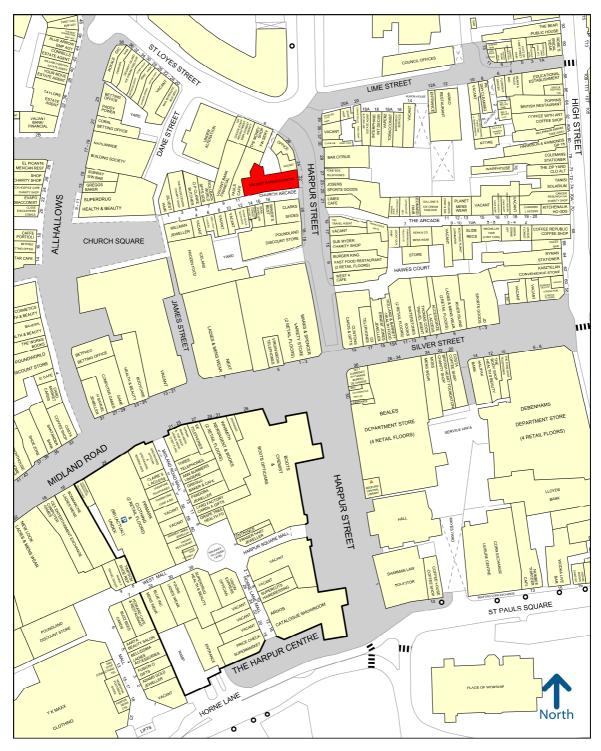

#### Location

Harpur Street is a popular pedestrianised thoroughfare in Bedford town centre. Nearby occupiers include Clarks, Poundland, Burger King, Marks & Spencer and Clinton Cards.

The historic market town of Bedford with its attractive riverside frontage is located approximately 50 miles north of London, 10 miles east of Junction 13 of the M1 motorway via the A421, and 9 miles west of the A1 via the A428 and A603.

# Bedford, 22 Harpur Street, MK40 1BA

Not to scale.

Experian Goad Digital Plans include mapping data licensed from Ordnance Survey with the permission of the Controller of Her Majesty's Stationery Office.