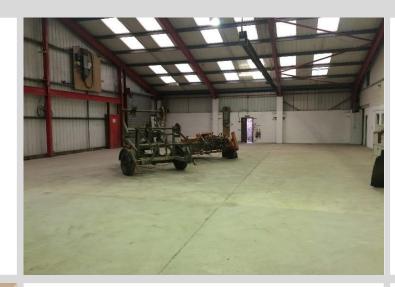

# Description

The property comprises a steel portal framed unit with a large secure yard area fronting Langthwaite Road. Internally the unit benefits from ground and first floor air conditioned offices and warehouse space which incorporates a large proportion of translucent roof panels and provides staff mess facilities. There are two separate roller shutter doors, one of which opens to a personnel access door into the office accommodation.