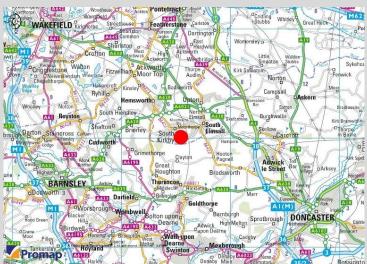

### Location

The premises are situated on the well established and popular Langthwaite Industrial Estate in South Kirkby, located approximately 11 miles east of Barnsley and 11 miles North West of Doncaster.

There is access to the A1 approximately 5 miles to the east.

Surrounding occupiers include Slide Motorsports, The Ice Company, Ardagh Glass, Dempsey Dyer Ltd and Litestructures Projects.