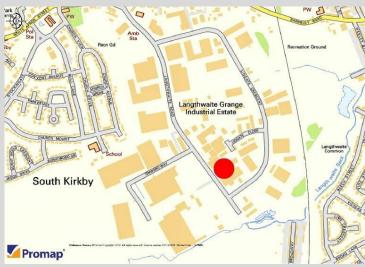

### Location

The premises are situated on the well established and popular Langthwaite Industrial Estate in South Kirkby, located approximately 11 miles east of Barnsley and 11 miles North West of Doncaster.

There is access to the A1 approximately 5 miles to the east.

Surrounding occupiers include Slide Motorsports, The Ice Company, Ardagh Glass, Dempsey Dyer Ltd and Litestructures Projects.