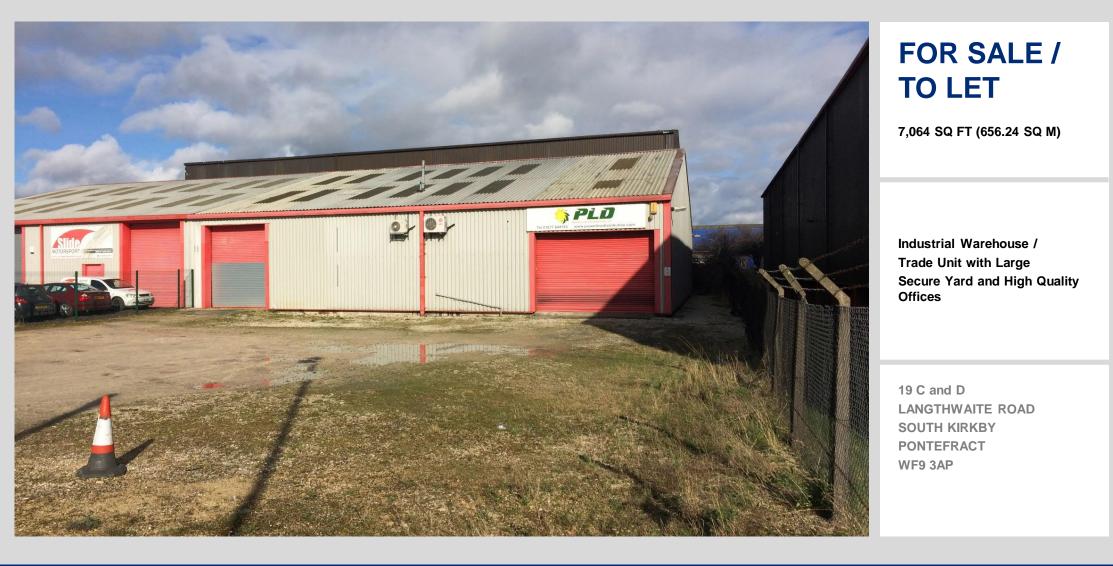

## Accommodation

| Description                 | Net Internal Area |        |
|-----------------------------|-------------------|--------|
|                             | Sq Ft             | Sq m   |
| Workshop space              | 4,479             | 416.10 |
| Ground Floor Offices / WC's |                   |        |
| / Canteen                   | 1,108             | 102.93 |
| First Floor Offices         | 1,182             | 109.81 |
| Second Floor Stores         | 295               | 27.4   |
| Total                       | 7,064             | 656.24 |

# Description

The property comprises a steel portal framed unit with a large secure yard area fronting Langthwaite Road. Internally the unit benefits from ground and first floor air conditioned offices and warehouse space which incorporates a large proportion of translucent roof panels and provides staff mess facilities. There are two separate roller shutter doors, one of which opens to a personnel access door into the office accommodation.

### Price

£340,000 exclusive

#### Rent

£26,000 per annum exclusive