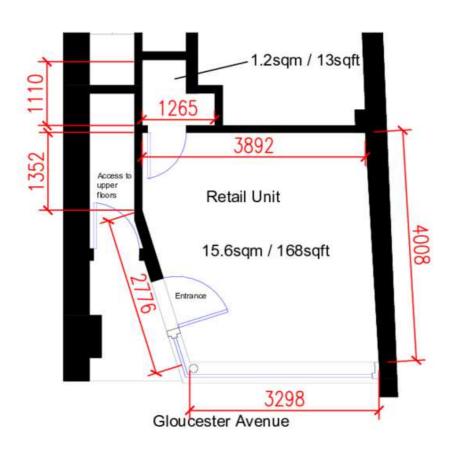

## Shop/Office Premises close to Chalk Farm Station

The premises comprise a small refurbished Shop/Office available for immediate occupation. The approximate dimensions of the shop are as follows;

Shop Width..... = 12'3" - Depth = 13'6" (165.25 sq. ft.) WC/Washroom = 4' X 4' ...... (16.00 sq. ft.)

TOTAL AREA = 181.25 sq. ft. approx.

Amenities include; Electric Heating, Spot Lighting, Wood Strip Flooring, 5 X 13amp Double Electric Plug Sockets, 2 X Telephone Sockets and Smoke Alarm.

Gloucester Avenue has an eclectic mix of business including Financial Advisers, Wealth Management, Studio Acca, Ashtons Estate Agents, Village Vet and The Cow Shed.