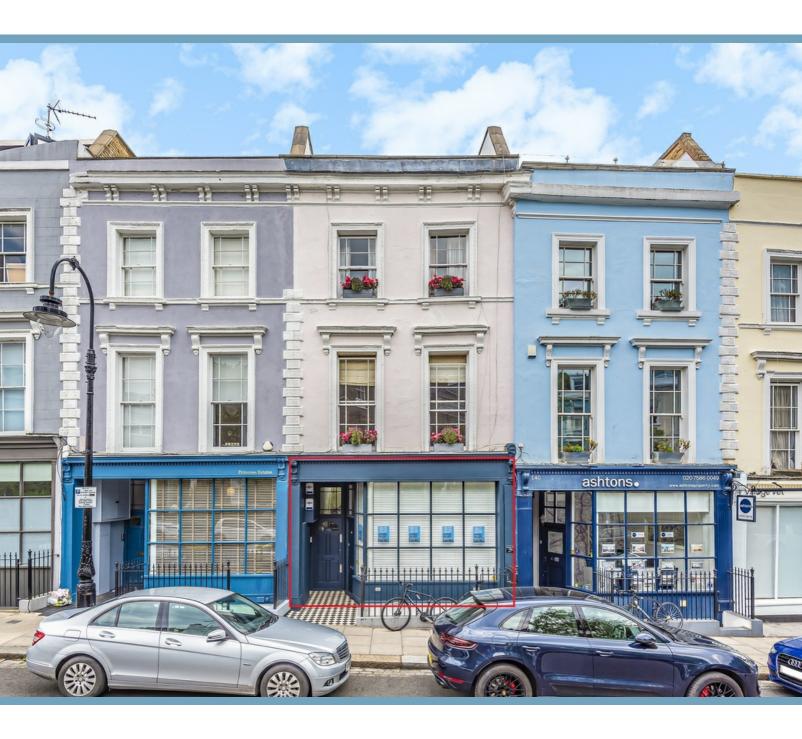

### 142 Gloucester Avenue NW1 8JA

142 Gloucester Avenue, London, UK NW1 8JA

Shop/Office Premises close to Chalk Farm Station

## Shop/Office Premises close to Chalk Farm Station

The premises comprise a small refurbished Shop/Office available for immediate occupation. The approximate dimensions of the shop are as follows;

Shop Width..... = 12'3" - Depth = 13'6" (165.25 sq. ft.) WC/Washroom = 4' X 4' ...... (16.00 sq. ft.)

**Location overview** The premises are located in a popular position on the northern side of

Gloucester Avenue being close to the junction with Regents Park Road and within a few minutes walk of Chalk Farm (Northern Line) Underground Station.