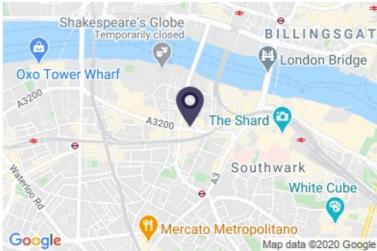

#### **DESCRIPTION**

50 Southwark Street is a very attractive former warehouse building providing high quality office space. It is located in the heart of South Bank within a short walk from London Bridge Station.

The building is situated on the northern side of Southwark Street, approximately 100 meters to the east of the junction with Southwark Bridge Road. Both London Bridge Station and Borough Market are within a few minutes' walk. The building is also located directly opposite Flat Iron Square.