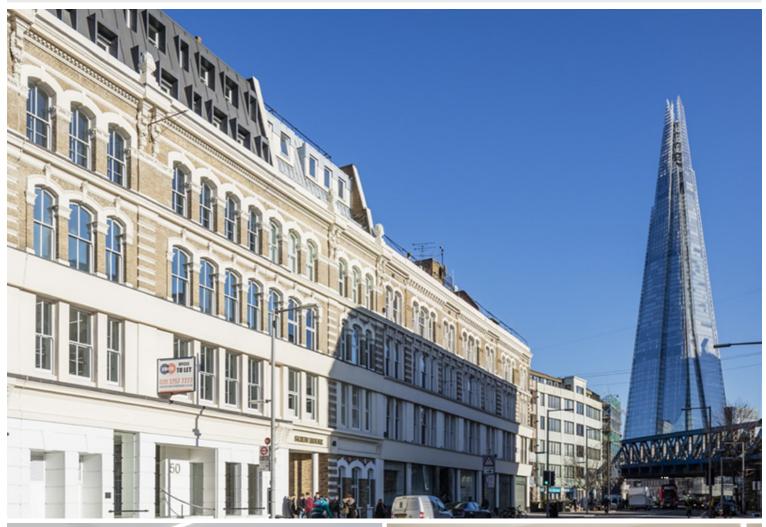

# **50 SOUTHWARK STREET, LONDON SE1** 1UN

OFFICE TO RENT | 1,493 - 5,357 SQ FT | £22.50 - £59.50 PSF.

# **50 SOUTHWARK STREET, LONDON SE1 1UN**

#### **DESCRIPTION**

50 Southwark Street is a very attractive former warehouse building providing high quality office space. It is located in the heart of South Bank within a short walk from London Bridge Station.

The building is situated on the northern side of Southwark Street, approximately 100 meters to the east of the junction with Southwark Bridge Road. Both London Bridge Station and Borough Market are within a few minutes' walk. The building is also located directly opposite Flat Iron Square.