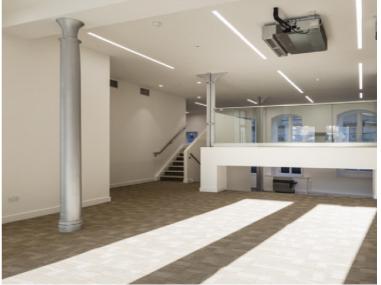

#### **DESCRIPTION**

50 Southwark Street is a very attractive former warehouse building providing high quality office space. It is located in the heart of South Bank within a short walk from London Bridge Station.

The ground floor is partially fitted with a meeting room, kitchen and breakout area, and also benefits from a dedicated entrance at the front and the back of the building.

### AMENITIES

- VRV Comfort cooling
- Exposed brick walls in part
- Recessed LED lighting
- Perimeter trunking
- Meeting room and kitchen/breakout area (ground floor)
- Bike storage
- 2 showers
- Video entry system
- Alternative uses considered for the ground and basement floors, B1/A1/D1 (New E Class).