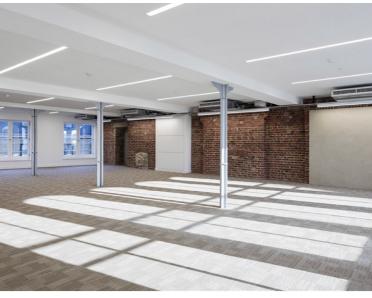

#### **DESCRIPTION**

50 Southwark Street is a very attractive former warehouse building providing high quality office space. It is located in the heart of South Bank within a short walk from London Bridge Station.

The ground floor is partially fitted with a meeting room, kitchen and breakout area, and also benefits from a dedicated entrance at the front and the back of the building.

### AMENITIES

- VRV Comfort cooling
- Exposed brick walls in part
- Recessed LED lighting
- Perimeter trunking
- Meeting room and kitchen/breakout area (ground floor)
- Bike storage
- 2 showers
- Video entry system
- Alternative uses considered for the ground and basement floors, B1/A1/D1 (New E Class).