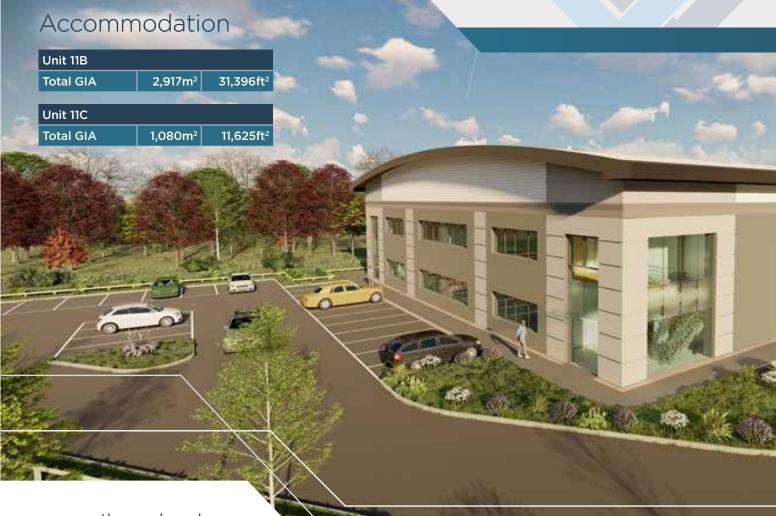

#### FOR SALE | TO LET

Ready for occupation in Q4 2020

CASTLEWOOD BUSINESS PARK M1 JUNCTION 28 / A38

Three speculatively built warehouse/ production units

Unit 11A – Under offer Unit 11B – 31,396ft<sup>2</sup> (2,917m<sup>2</sup>) Unit 11C – 11,625ft<sup>2</sup> (1,080m<sup>2</sup>)