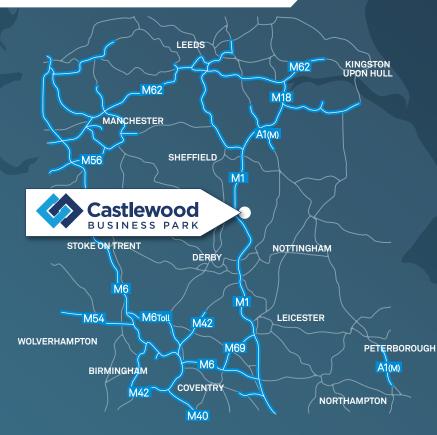

## Drivetimes

| TOWN             | KMS  | MILES | TIME       |
|------------------|------|-------|------------|
| Birmingham       | 97.8 | 60.8  | 1hr 16 min |
| East Mid Airport | 37.9 | 23.6  | 29min      |
| Hull             | 125  | 77.7  | 1hr 22min  |
| Leeds            | 93.8 | 58.3  | 1hr 02min  |
| Leicester        | 65.9 | 41    | 50min      |
| Manchester       | 90.4 | 56.2  | 1hr 30min  |
| Nottingham       | 22.8 | 14.2  | 21min      |
| ROAD             | KMS  | MILES | TIME       |
| M1 (J24a)        | 31.3 | 19.5  | 19min      |
| M6 (J15)         | 84.4 | 52.5  | 1hr 04min  |
| M6 (J16)         | 98.9 | 61.5  | 1hr 11min  |
| M1 (J32 M18)     | 35.4 | 22    | 21min      |
| M1 (J19 A14)     | 85.2 | 53    | 51min      |