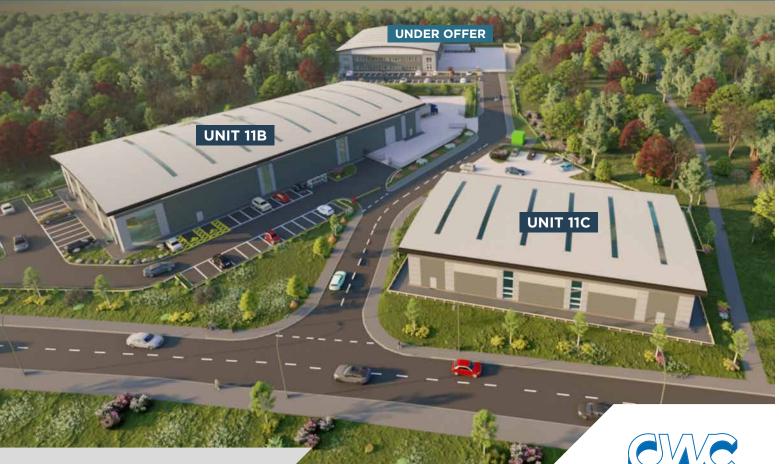

#### FOR SALE | TO LET

Ready for occupation in Q4 2020

CASTLEWOOD BUSINESS PARK M1 JUNCTION 28 / A38

Three speculatively built warehouse/ production units

Unit 11A – Under offer Unit 11B – 31,396ft<sup>2</sup> (2,917m<sup>2</sup>) Unit 11C – 11,625ft<sup>2</sup> (1,080m<sup>2</sup>)

# Location

Forming part of Castlewood Business Park Castlewood Court will see three speculatively constructed prime warehouse or industrial units built, all ready for occupation in Q4 2020.

Set in a prime position adjoining Junction 28 of the M1 motorway at its intersection with the A38, occupiers of the Park already include amongst others:

# Specification

Being speculatively constructed to the highest standards, a deal to let one of the three buildings has already been agreed but the two others remain available **to buy or rent.** 

The full specification is available upon request but key features will include: