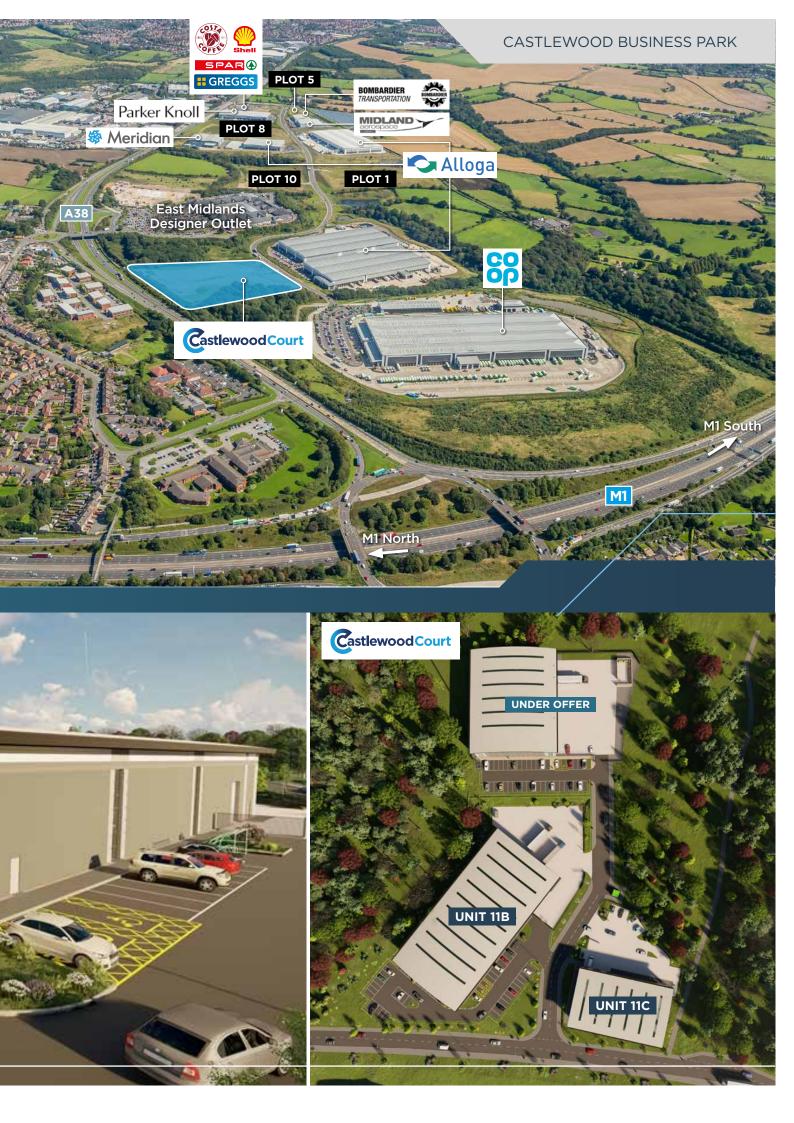

# Location

Forming part of Castlewood Business Park Castlewood Court will see three speculatively constructed prime warehouse or industrial units built, all ready for occupation in Q4 2020.

Set in a prime position adjoining Junction 28 of the M1 motorway at its intersection with the A38, occupiers of the Park already include amongst others:

# Specification

Being speculatively constructed to the highest standards, a deal to let one of the three buildings has already been agreed but the two others remain available **to buy or rent.** 

The full specification is available upon request but key features will include: