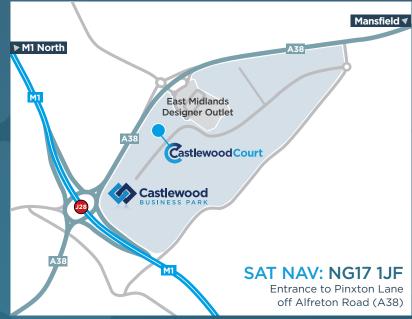

# Location

Forming part of Castlewood Business Park Castlewood Court will see three speculatively constructed prime warehouse or industrial units built, all ready for occupation in Q4 2020.

Set in a prime position adjoining Junction 28 of the M1 motorway at its intersection with the A38, occupiers of the Park already include amongst others:

## Drivetimes

| TOWN             | KMS  | MILES | TIME       |
|------------------|------|-------|------------|
| Birmingham       | 97.8 | 60.8  | 1hr 16 min |
| East Mid Airport | 37.9 | 23.6  | 29min      |
| Hull             | 125  | 77.7  | 1hr 22min  |
| Leeds            | 93.8 | 58.3  | 1hr 02min  |
| Leicester        | 65.9 | 41    | 50min      |
| Manchester       | 90.4 | 56.2  | 1hr 30min  |
| Nottingham       | 22.8 | 14.2  | 21min      |
| ROAD             | KMS  | MILES | TIME       |
| M1 (J24a)        | 31.3 | 19.5  | 19min      |
| M6 (J15)         | 84.4 | 52.5  | 1hr 04min  |
| M6 (J16)         | 98.9 | 61.5  | 1hr 11min  |
| M1 (J32 M18)     | 35.4 | 22    | 21min      |
| M1 (J19 A14)     | 85.2 | 53    | 51min      |