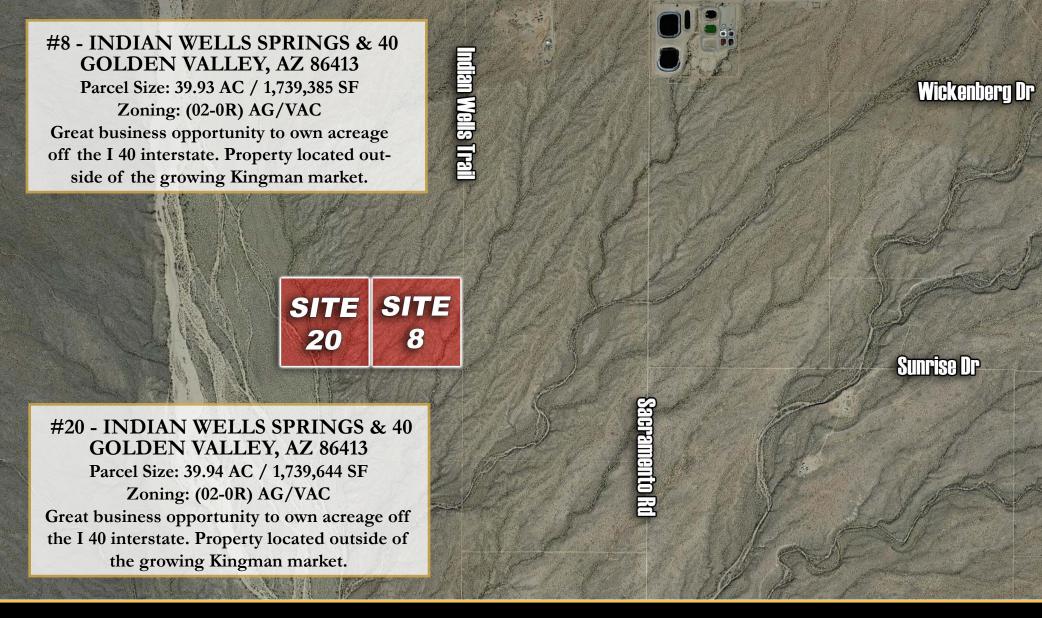

2 · 1. 2 · 1. 2 · 1. 2 · 1. 2 · 1. 2 · 1. 2 · 1. 2 · 1. 2 · 1. 2 · 1. 2 · 1. 2 · 1. 2 · 1. 2 · 1. 2 · 1. 2 · 1. 2 · 1. 2 · 1. 2 · 1. 2 · 1. 2 · 1. 2 · 1. 2 · 1. 2 · 1. 2 · 1. 2 · 1. 2 · 1. 2 · 1. 2 · 1. 2 · 1. 2 · 1. 2 · 1. 2 · 1. 2 · 1. 2 · 1. 2 · 1. 2 · 1. 2 · 1. 2 · 1. 2 · 1. 2 · 1. 2 · 1. 2 · 1. 2 · 1. 2 · 1. 2 · 1. 2 · 1. 2 · 1. 2 · 1. 2 · 1. 2 · 1. 2 · 1. 2 · 1. 2 · 1. 2 · 1. 2 · 1.

### #17 - ROUND ISLAND RD & 93 FREEWAY-3 DOLAN SPRINGS, AZ 86441

Parcel Size: 5 AC / 217,839 SF Zoning: (02-0R) AG/VAC

Great business opportunity to own 5 acres of land off of I 93 outside of the growing Kingman market. Located in Gateway Acres between Dolan, Las Vegas and Kingman.

### **DOLAN SPRINGS, AZ**











1,719 1,455 834 \$43,437



# **DOLAN SPRINGS, AZ**











1,455 834 \$43,437



# GOLDEN VALLEY, AZ



8,859



7,302







4,003

\$85,841



# GOLDEN VALLEY, AZ



8,859









7,302 4,003

\$85,841

### #2 - DICKS CAMP & RED HORNE-2 HACKBERRY, AZ 86411

Parcel Size: 36.12 AC / 1,573,261 SF
Zoning: (02-0R) AG/VAC

Great business opportunity to own acreage near Hackberry. Located between I 40 and Route 66. 1 of 3 parcels next to each other for an approximate of 120 acres.

### #3 - DICKS CAMP & RED HORNE-3 HACKBERRY, AZ 86411

Parcel Size: 36.21 AC / 1,577,350 SF Zoning: (02-0R) AG/VAC

Great business opportunity to own acreage near Hackberry. Located between I 40 and Route 66. 1 of 3 parcels next to each other for an approximate of 120 acres.

Dicks Camp Ru

SITE 5 SITE 3 SITE 2

Dicks Camp

### #5 - DICKS CAMP & RED HORNE-5 HACKBERRY, AZ 86411

Parcel Size: 36