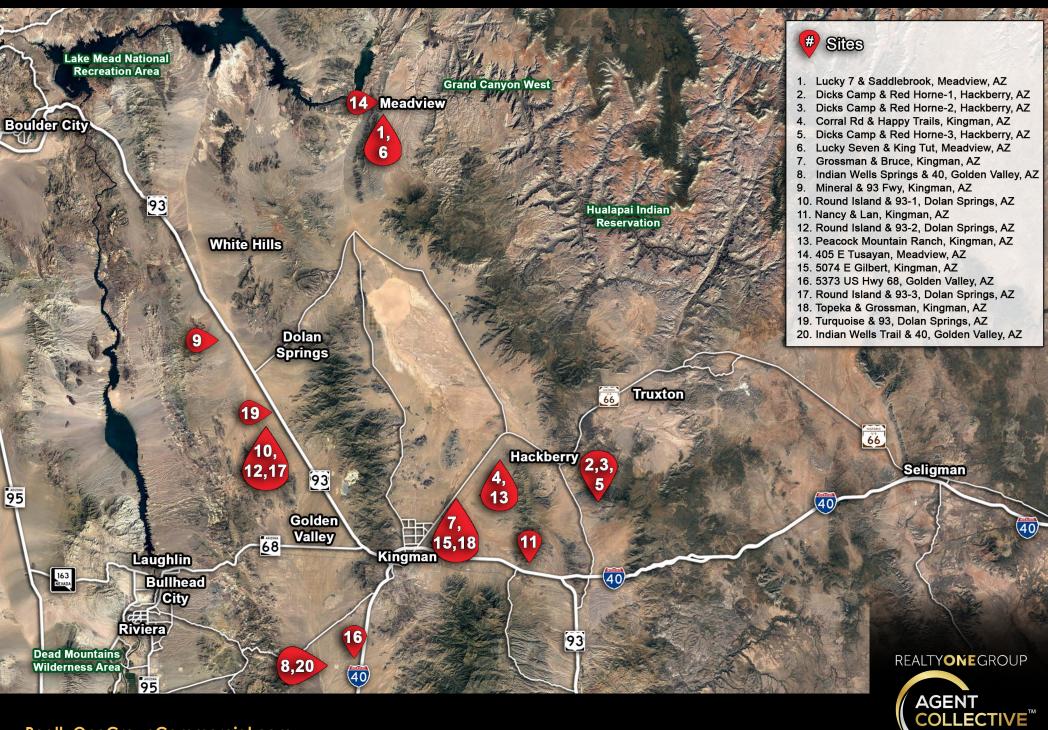

# For Sale - 20 Parcels - Vacant Land - Mohave County, Arizona

### 20 PARCELS AVAILABLE IN MOHAVE COUNTY IN ARIZONA

Twenty vacant land parcels are available in Meadview, Hackberry, Kingman, Golden Valley, and Dolan Springs, Arizona.

- 1. Lucky 7 & Saddlebrook, Meadview, AZ
- 2. Dicks Camp & Red Horne-1, Hackberry, AZ
- 3. Dicks Camp & Red Horne-2, Hackberry, AZ
- 4. Corral Rd & Happy Trails, Kingman, AZ
- 5. Dicks Camp & Red Horne-3, Hackberry, AZ
- 6. Lucky Seven & King Tut, Meadview, AZ
- 7. Grossman & Bruce, Kingman, AZ
- 8. Indian Wells Springs & 40, Golden Valley, AZ
- 9. Mineral & 93 Fwy, Kingman, AZ
- 10. Round Island & 93, Dolan Springs-1, AZ
- 11. Nancy & Lan, Kingman, AZ
- 12. Round Island & 93, Dolan Springs-2, AZ
- 13. Peacock Mountain Ranch, Kingman, AZ
- 14. 405 E Tusayan, Meadview, AZ
- 15. 5074 E Gilbert, Kingman, AZ
- 16. 5373 US Hwy 68, Golden Valley, AZ
- 17. Round Island & 93, Dolan Springs-3, AZ
- 18. Topeka & Grossman, Kingman, AZ
- 19. Turquoise & 93, Dolan Springs, AZ
- 20. Indian Wells Trail & 40, Golden Valley, AZ

Available as a complete portfolio or for individual sale. Many strategically located parcels on major highways, near the airport, and with sought after zoning.

# **Mohave County**

20 PARCELS FOR SALE