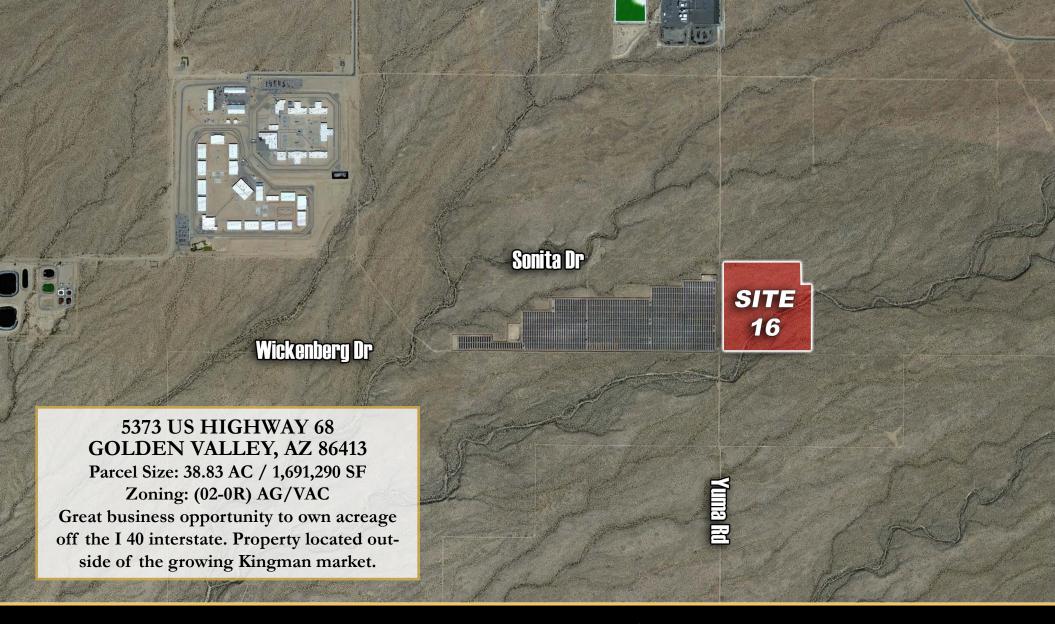

## #15 - 5074 E GILBERT RD KINGMAN, AZ 86401

Parcel Size: 1.26 AC / 55,078 SF

Zoning: (02-0R) AG/VAC

Great business opportunity to own acreage off the I 40 interstate. Property located outside of the growing Kingman market