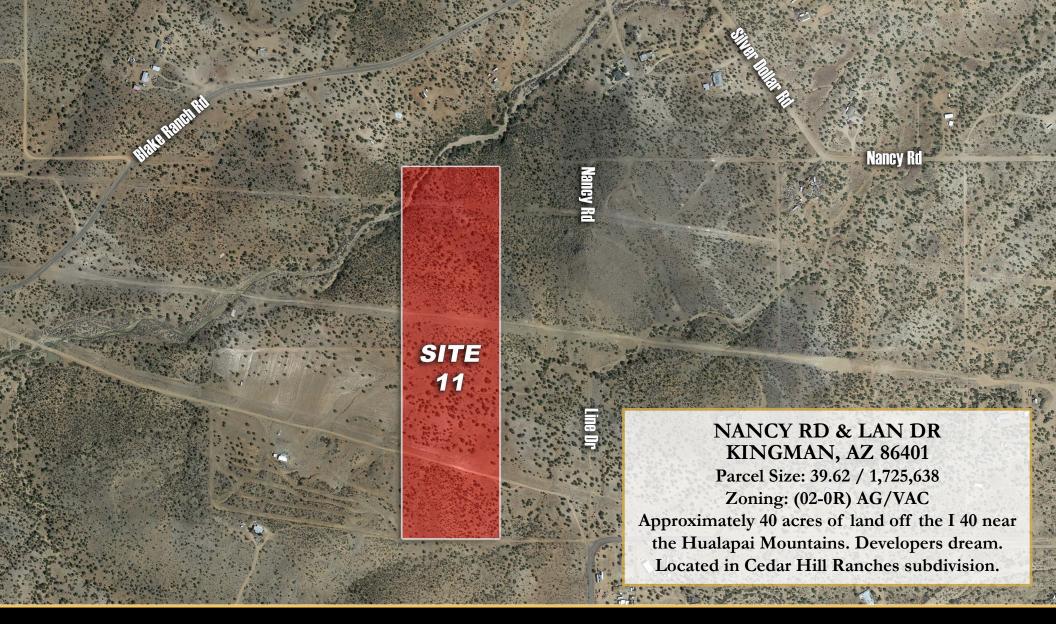

### #12 - ROUND ISLAND RD & 93 FREEWAY-2 DOLAN SPRINGS, AZ 86441

Parcel Size: 5 AC / 217,822 SF Zoning: (02-0R) AG/VAC

Great business opportunity to own 5 acres of land off of I 93 outside of the growing Kingman market. Located in Gateway Acres between Dolan, Las Vegas and Kingman.