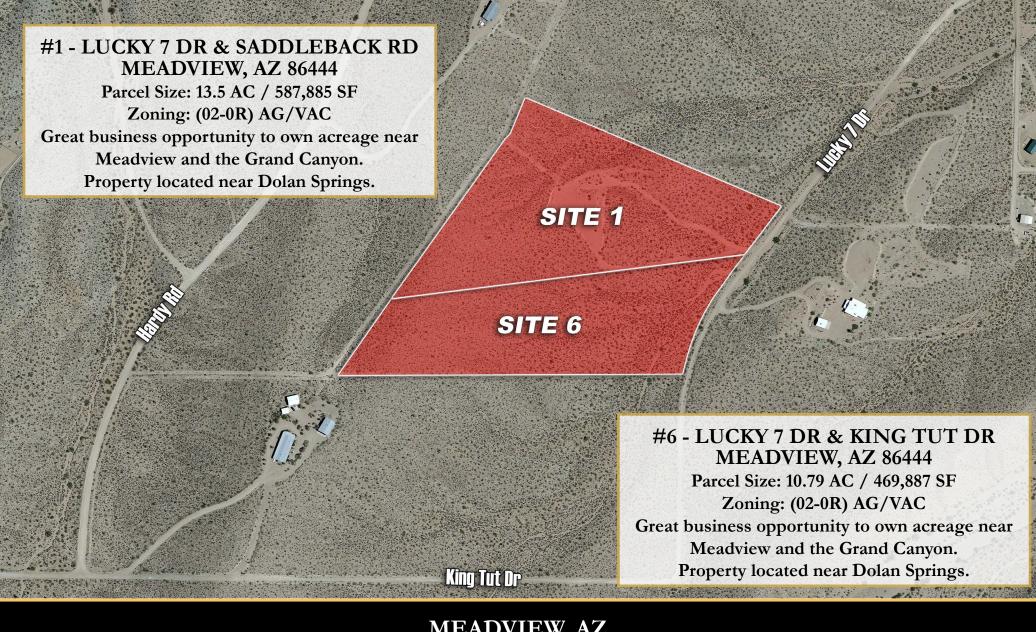

### #7 - GROSSMAN & N BRUCE DR KINGMAN, AZ 86401

Parcel Size: 2.52 AC / 109,727 SF Zoning: (02-0R) AG/VAC

Business opportunity galore. This property is just over 1 acre near the Kingman Airport and Kingman Industrial Park. The Kingman Industrial Park is a major commercial hub and distribution center for a lot of businesses. This is an opportunity you don't want to miss out on.

### #18 - TOPEKA ST & GROSSMAN RD KINGMAN, AZ 86401

Parcel Size: 8.33 AC / 363,054 SF Zoning: (02-0R) AG/VAC

Business opportunity galore. This property is ±8 acres near the Kingman Airport and Kingman Industrial Park. The Kingman Industrial Park is a major commercial hub and distribution center for a lot of businesses. This is an opportunity you don't want to miss out on.