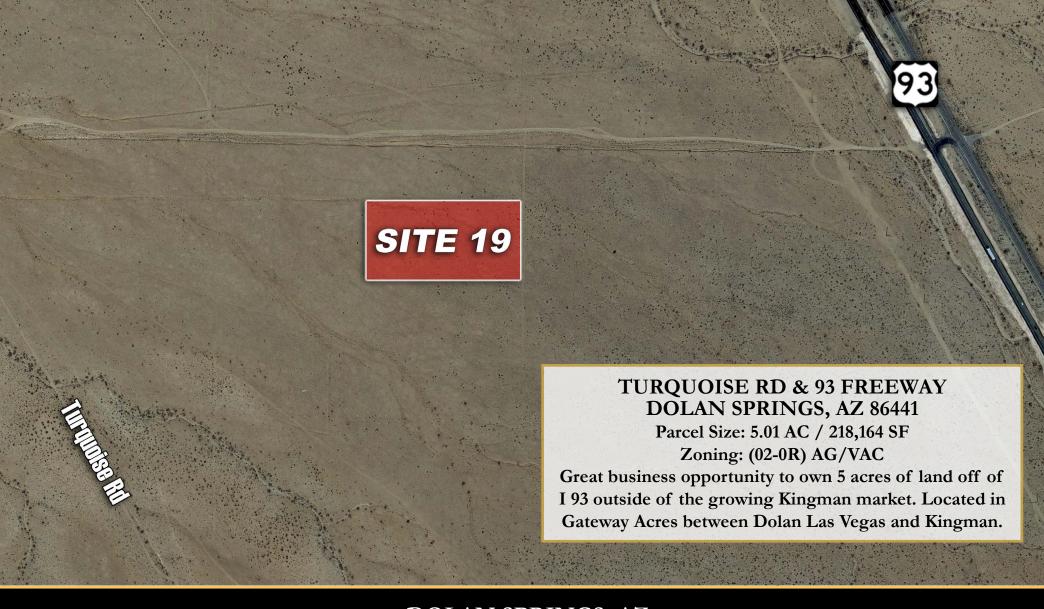

. 2 · 1. 2 · 1. 2 · 1. 2 · 1. 2 · 1. 2 · 1. 2 · 1. 2 · 1. 2 · 1. 2 · 1. 2 · 1. 2 · 1. 2 · 1. 2 · 1. 2 · 1. 2 · 1. 2 · 1. 2 · 1. 2 · 1. 2 · 1. 2 · 1. 2 · 1. 2 · 1. 2 · 1. 2 · 1. 2 · 1. 2 · 1. 2 · 1. 2 · 1. 2 · 1. 2 · 1. 2 · 1. 2 · 1. 2 · 1. 2 · 1. 2 · 1. 2 · 1. 2 · 1. 2 · 1. 2 · 1. 2 · 1. 2 · 1. 2 · 1. 2 · 1. 2 · 1. 2 · 1. 2 · 1. 2 · 1. 2 · 1. 2 · 1. 2 · 1. 2 · 1. 2 · 1. 2 · 1. 2 · 1. 2 · 1. 2 · 1. 2 · 1. 2 · 1. 2 · 1. 2 · 1. 2 · 1. 2 · 1. 2 · 1.

### #17 - ROUND ISLAND RD & 93 FREEWAY-3 DOLAN SPRINGS, AZ 86441

Parcel Size: 5 AC / 217,839 SF Zoning: (02-0R) AG/VAC

Great business opportunity to own 5 acres of land off of I 93 outside of the growing Kingman market. Located in Gateway Acres between Dolan, Las Vegas and Kingman.

### **DOLAN SPRINGS, AZ**











1,719 1,455 834 \$43,437



# **DOLAN SPRINGS, AZ**











1,455 834 \$43,437



# GOLDEN VALLEY, AZ



8,859



7,302







4,003

\$85,841



# GOLDEN VALLEY, AZ



8,859









7,302 4,003

\$85,841

### #2 - DICKS CAMP & RED HORNE-2 HACKBERRY, AZ 86411

Parcel Size: 36.12 AC / 1,573,261 SF
Zoning: (02-0R) AG/VAC

Great business opportunity to own acreage near Hackberry. Located between I 40 and Route 66. 1 of 3 parcels next to each other for an approximate of 120 acres.

### #3 - DICKS CAMP & RED HORNE-3 HACKBERRY, AZ 86411

Parcel Size: 36.21 AC / 1,577,350 SF Zoning: (02-0R) AG/VAC

Great business opportunity to own acreage near Hackberry. Located between I 40 and Route 66. 1 of 3 parcels next to each other for an approximate of 120 acres.

Dicks Camp Ru

SITE 5 SITE 3 SITE 2

Dicks Camp

### #5 - DICK