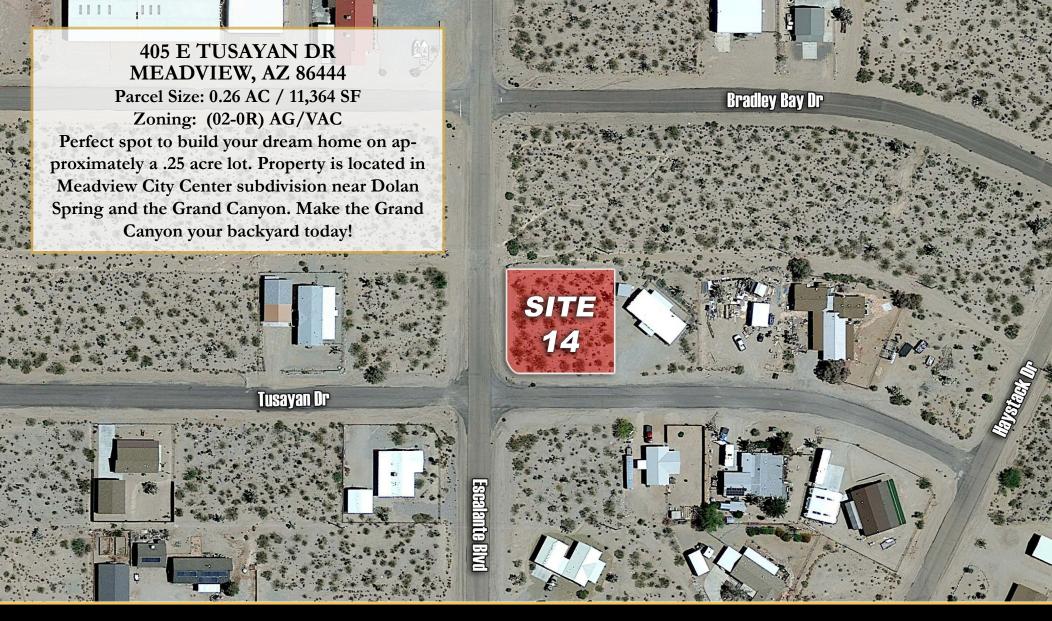

### 20 PARCELS AVAILABLE IN MOHAVE COUNTY IN ARIZONA

Twenty vacant land parcels are available in Meadview, Hackberry, Kingman, Golden Valley, and Dolan Springs, Arizona.

- 1. Lucky 7 & Saddlebrook, Meadview, AZ
- 2. Dicks Camp & Red Horne-1, Hackberry, AZ
- 3. Dicks Camp & Red Horne-2, Hackberry, AZ
- 4. Corral Rd & Happy Trails, Kingman, AZ
- 5. Dicks Camp & Red Horne-3, Hackberry, AZ
- 6. Lucky Seven & King Tut, Meadview, AZ
- 7. Grossman & Bruce, Kingman, AZ
- 8. Indian Wells Springs & 40, Golden Valley, AZ
- 9. Mineral & 93 Fwy, Kingman, AZ
- 10. Round Island & 93, Dolan Springs-1, AZ
- 11. Nancy & Lan, Kingman, AZ
- 12. Round Island & 93, Dolan Springs-2, AZ
- 13. Peacock Mountain Ranch, Kingman, AZ
- 14. 405 E Tusayan, Meadview, AZ
- 15. 5074 E Gilbert, Kingman, AZ
- 16. 5373 US Hwy 68, Golden Valley, AZ
- 17. Round Island & 93, Dolan Springs-3, AZ
- 18. Topeka & Grossman, Kingman, AZ
- 19. Turquoise & 93, Dolan Springs, AZ
- 20. Indian Wells Trail & 40, Golden Valley, AZ