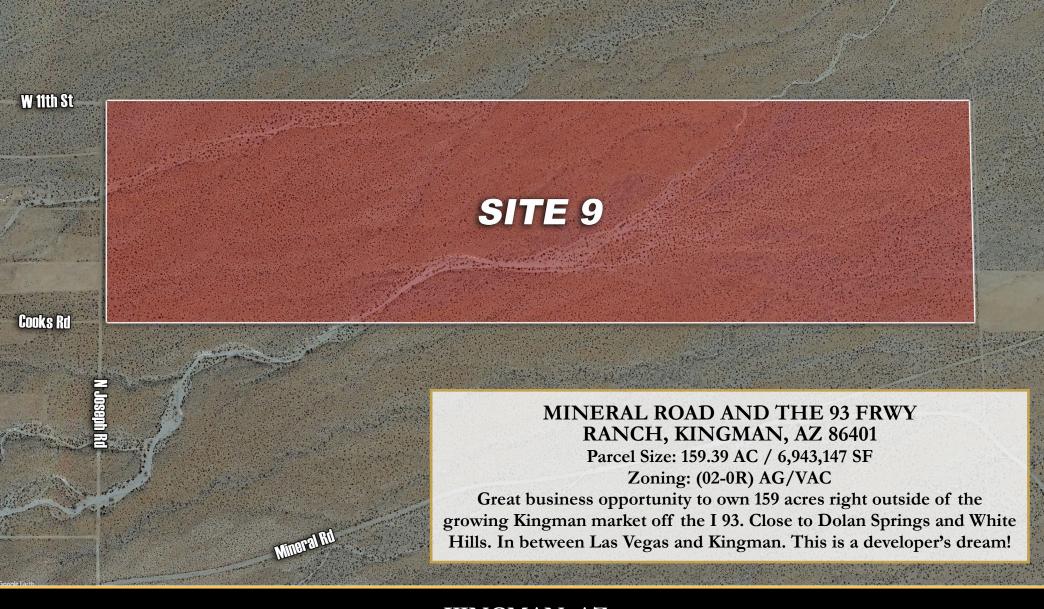

### #10 - ROUND ISLAND RD & 93 FREEWAY-1 DOLAN SPRINGS, AZ 86441

Parcel Size: 5 AC / 217,823 SF Zoning: (02-0R) AG/VAC

Great business opportunity to own 5 acres of land off of I 93 outside of the growing Kingman market. Located in Gateway Acres between Dolan, Las Vegas and Kingman.

### #12 - ROUND ISLAND RD & 93 FREEWAY-2 DOLAN SPRINGS, AZ 86441

Parcel Size: 5 AC / 217,822 SF Zoning: (02-0R) AG/VAC

Great business opportunity to own 5 acres of land off of I 93 outside of the growing Kingman market. Located in Gateway Acres between Dolan, Las Vegas and Kingman.

### #17 - ROUND ISLAND RD & 93 FREEWAY-3 DOLAN SPRINGS, AZ 86441

Parcel Size: 5 AC / 217,839 SF Zoning: (02-0R) AG/VAC

Great business opportunity to own 5 acres of land off of I 93 outside of the growing Kingman market. Located in Gateway Acres between Dolan, Las Vegas and Kingman.