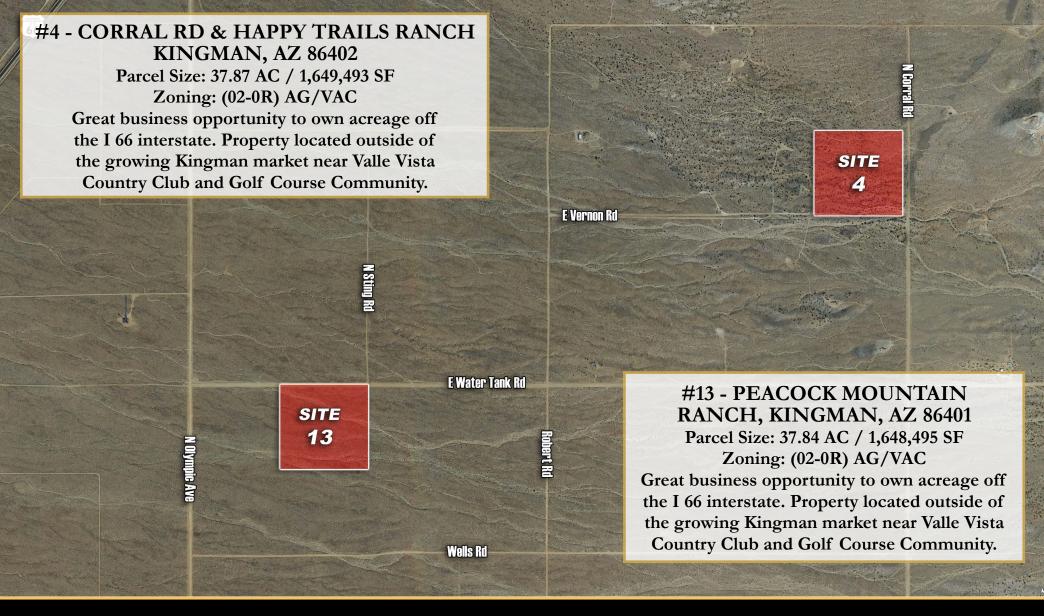

### #2 - DICKS CAMP & RED HORNE-2 HACKBERRY, AZ 86411

Parcel Size: 36.12 AC / 1,573,261 SF
Zoning: (02-0R) AG/VAC

Great business opportunity to own acreage near Hackberry. Located between I 40 and Route 66. 1 of 3 parcels next to each other for an approximate of 120 acres.

### #3 - DICKS CAMP & RED HORNE-3 HACKBERRY, AZ 86411

Parcel Size: 36.21 AC / 1,577,350 SF Zoning: (02-0R) AG/VAC

Great business opportunity to own acreage near Hackberry. Located between I 40 and Route 66. 1 of 3 parcels next to each other for an approximate of 120 acres.

### #5 - DICKS CAMP & RED HORNE-5 HACKBERRY, AZ 86411

Parcel Size: 36.32 AC / 1,582,210 SF Zoning: (02-0R) AG/VAC

Great business opportunity to own acreage near Hackberry. Located between I 40 and Route 66. 1 of 3 parcels next to each other for an approximate of 120 acres.