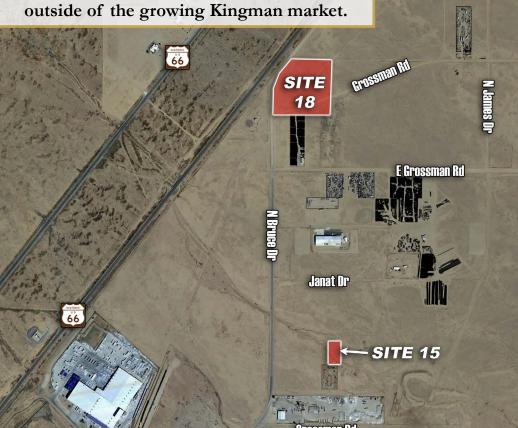

### #7 - GROSSMAN & N BRUCE DR KINGMAN, AZ 86401

Parcel Size: 2.52 AC / 109,727 SF Zoning: (02-0R) AG/VAC

Business opportunity galore. This property is just over 1 acre near the Kingman Airport and Kingman Industrial Park. The Kingman Industrial Park is a major commercial hub and distribution center for a lot of businesses. This is an opportunity you don't want to miss out on.

### #18 - TOPEKA ST & GROSSMAN RD KINGMAN, AZ 86401

Parcel Size: 8.33 AC / 363,054 SF Zoning: (02-0R) AG/VAC

Business opportunity galore. This property is ±8 acres near the Kingman Airport and Kingman Industrial Park. The Kingman Industrial Park is a major commercial hub and distribution center for a lot of businesses. This is an opportunity you don't want to miss out on.