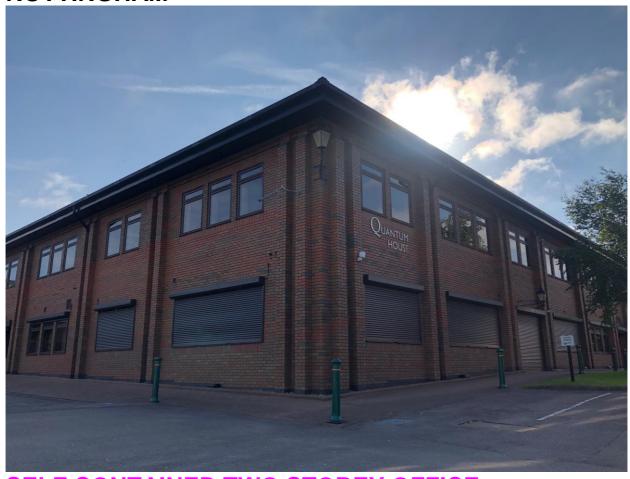

## UNIT 11 WHEATCROFT BUSINESS PARK LANDMERE LANE NOTTINGHAM

SELF CONTAINED TWO STOREY OFFICE NIA: 3,887 SQ FT (361.1 SQ M)

MODERN WELL PRESENTED OPEN PLAN OFFICES
ADJACENT TO A52
18 CAR PARKING SPACES
DUE TO BE REFURBISHED
ESTABLISHED LOCATION ON POPULAR BUSINESS PARK
AVAILABLE SEPTEMBER 2019

### **DESCRIPTION**

The property comprises a semi-detached self-contained two storey predominantly open plan office building being brick built under a pitched roof.

The premises are due to be refurbished by the outgoing tenant to provide the following specification: