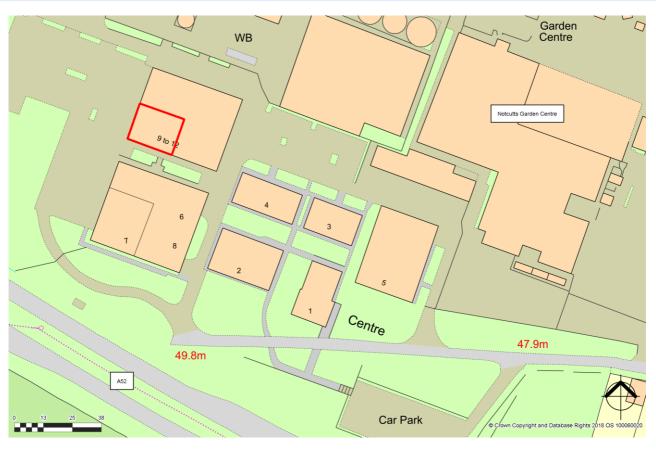

#### LOCATION

The property forms part of the well-established Wheatcroft Business Park which occupies a prominent position adjacent to Nottingham's outer ring road providing convenient access to the M1, A46 and A52 road network.

#### **CAR PARKING**

There are 18 car parking spaces available.