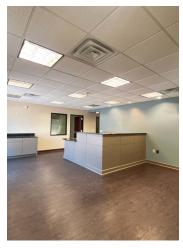

### PROPERTY DESCRIPTION

3024 E Hebron Pkwy is a professional office condominium located in the heart of Carrollton, a rapidly growing city well known for its diverse local economy and a vibrant office, retail and residential community. This evident, stand-alone building consists of 7 fully finished private offices in which there is a common area in the center of the building, surrounded by said private offices, that features a conference room, kitchen, and reception area. The property conveniently located in Carrollton provides easy access to I-35E, George Bush Turnpike, and State Highway 121.