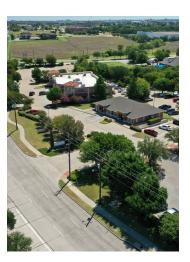

## HEBRON PARKWAY OFFICE

3024 E HEBRON PKWY, CARROLLTON, TX 75010

### PROPERTY DESCRIPTION

3024 E Hebron Pkwy is a professional office condominium located in the heart of Carrollton, a rapidly growing city well known for its diverse local economy and a vibrant office, retail and residential community. This evident, stand-alone building consists of 7 fully finished private offices in which there is a common area in the center of the building, surrounded by said private offices, that features a conference room, kitchen, and reception area. The property conveniently located in Carrollton provides easy access to I-35E, George Bush Turnpike, and State Highway 121.

#### **PROPERTY HIGHLIGHTS**

- Prime Location in Carrollton
- Impressive Coworking Area
- High Visibility from Hebron Parkway
- Easy Access to I-35E, George Bush Turnpike & State Hwy 121