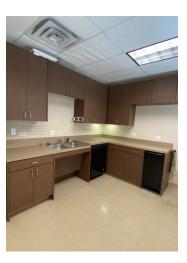

### PROPERTY DESCRIPTION

3024 E Hebron Pkwy is a professional office condominium located in the heart of Carrollton, a rapidly growing city well known for its diverse local economy and a vibrant office, retail and residential community. This evident, stand-alone building consists of 7 fully finished private offices in which there is a common area in the center of the building, surrounded by said private offices, that features a conference room, kitchen, and reception area. The property conveniently located in Carrollton provides easy access to I-35E, George Bush Turnpike, and State Highway 121.