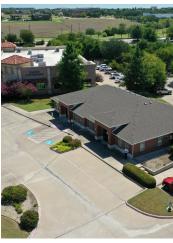

## HEBRON PARKWAY OFFICE

3024 E HEBRON PKWY, CARROLLTON, TX 75010

### PROPERTY DESCRIPTION

3024 E Hebron Pkwy is a professional office condominium located in the heart of Carrollton, a rapidly growing city well known for its diverse local economy and a vibrant office, retail and residential community. This evident, stand-alone building consists of 7 fully finished private offices in which there is a common area in the center of the building, surrounded by said private offices, that features a conference room, kitchen, and reception area. The property conveniently located in Carrollton provides easy access to I-35E, George Bush Turnpike, and State Highway 121.

#### **PROPERTY HIGHLIGHTS**

- Prime Location in Carrollton
- Impressive Coworking Area
- High Visibility from Hebron Parkway
- Easy Access to I-35E, George Bush Turnpike & State Hwy 121