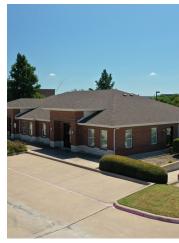

## HEBRON PARKWAY OFFICE

3024 E HEBRON PKWY, CARROLLTON, TX 75010

### PROPERTY DESCRIPTION

3024 E Hebron Pkwy is a professional office condominium located in the heart of Carrollton, a rapidly growing city well known for its diverse local economy and a vibrant office, retail and residential community. This evident, stand-alone building consists of 7 fully finished private offices in which there is a common area in the center of the building, surrounded by said private offices, that features a conference room, kitchen, and reception area. The property conveniently located in Carrollton provides easy access to I-35E, George Bush Turnpike, and State Highway 121.