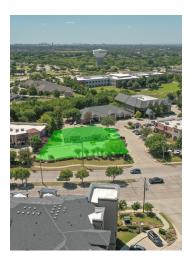

### **LOCATION INFORMATION**

Building Name Hebron Parkway Office
Street Address 3024 E Hebron Pkwy
City, State, Zip Carrollton, TX 75010
County/Township Denton