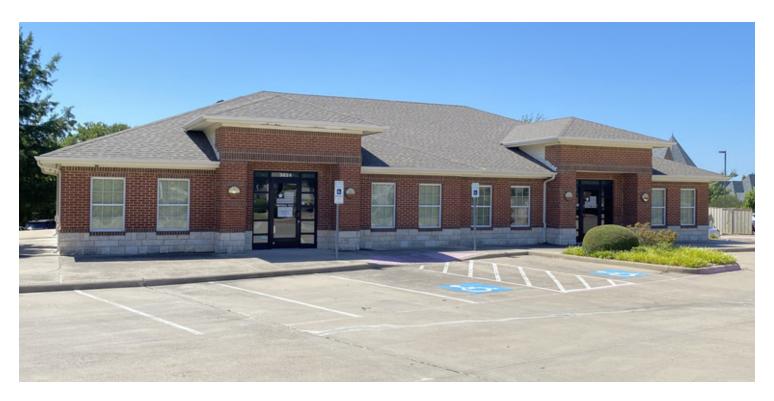

## HEBRON PARKWAY OFFICE

3024 E HEBRON PKWY, CARROLLTON, TX 75010

### PROPERTY DESCRIPTION

3024 E Hebron Pkwy is a professional office condominium located in the heart of Carrollton, a rapidly growing city well known for its diverse local economy and a vibrant office, retail and residential community. This evident, stand-alone building consists of 7 fully finished private offices in which there is a common area in the center of the building, surrounded by said private offices, that features a conference room, kitchen, and reception area. The property conveniently located in Carrollton provides easy access to I-35E, George Bush Turnpike, and State Highway 121.