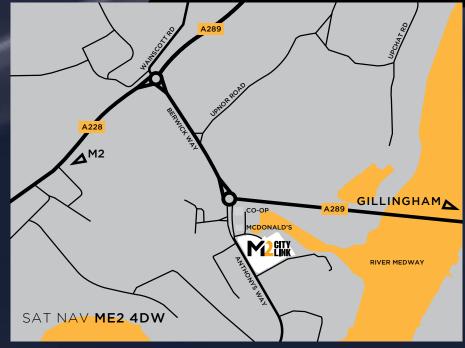

### THE LOCATION...

M2CityLink lies at the entrance of Medway City Estate on the A289, minutes from the M2 and adjacent to the Medway Tunnel with fast access to Gillingham, Chatham, Gravesend. Rochester. London and beyond.