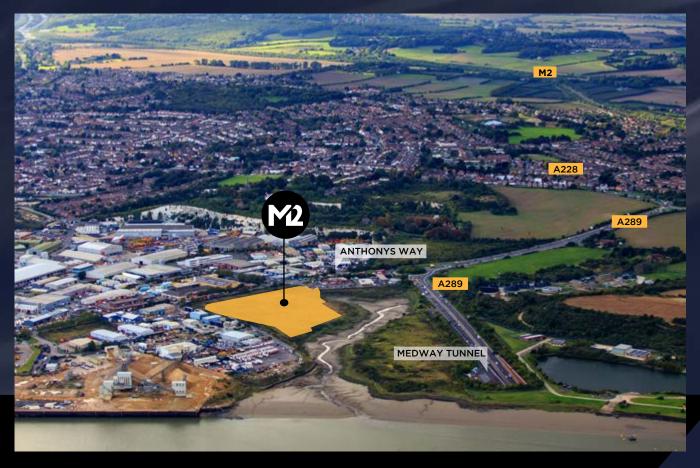

### THE LOCATION...

M2CityLink lies at the entrance of Medway City Estate on the A289, minutes from the M2 and adjacent to the Medway Tunnel with fast access to Gillingham, Chatham, Gravesend. Rochester. London and beyond.

The M25 is less than 15 minutes drive, the proposed Lower Thames Crossing circa 10 minutes and the Port of Dover port less than an hour. Rochester is served by the HS1 service, with trains to London St Pancras International taking just 37 minutes.

Medway has a resident population of over 250,000 with ambitious growth plans, increasing this by over 20% by 2035.