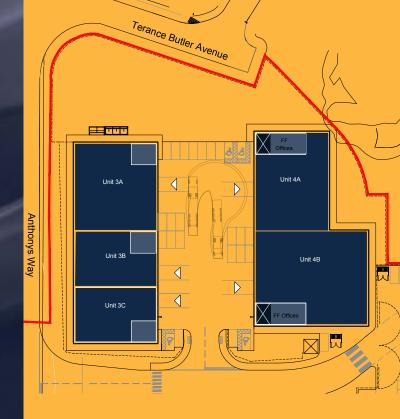

| UNITS | SQ FT | SQ M |
|-------|-------|------|
| 3A    | 5,945 | 552  |
| 3B    | 3,740 | 347  |
| 3C    | 3,740 | 347  |
| 4A    | 6,880 | 639  |
| 4A    | 9,700 | 901  |