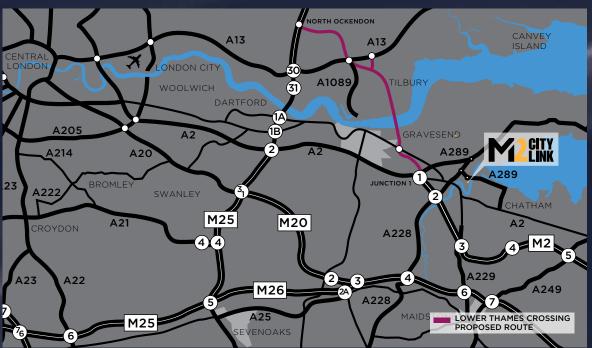

### THE LOCATION...

M2CityLink lies at the entrance of Medway City Estate on the A289, minutes from the M2 and adjacent to the Medway Tunnel with fast access to Gillingham, Chatham, Gravesend. Rochester. London and beyond.

The M25 is less than 15 minutes drive, the proposed Lower Thames Crossing circa 10 minutes and the Port of Dover port less than an hour. Rochester is served by the HS1 service, with trains to London St Pancras International taking just 37 minutes.

#### TRAVEL...

| DESTINATION     | MINS DRIVE |
|-----------------|------------|
| M2              | 5          |
| M25             | 13         |
| M20             | 13         |
| Gillingham      | 10         |
| Dover           | 47         |
| Dartford        | 20         |
| Channel Tunnel  | 40         |
| Lower Thames Cr | rossing 10 |