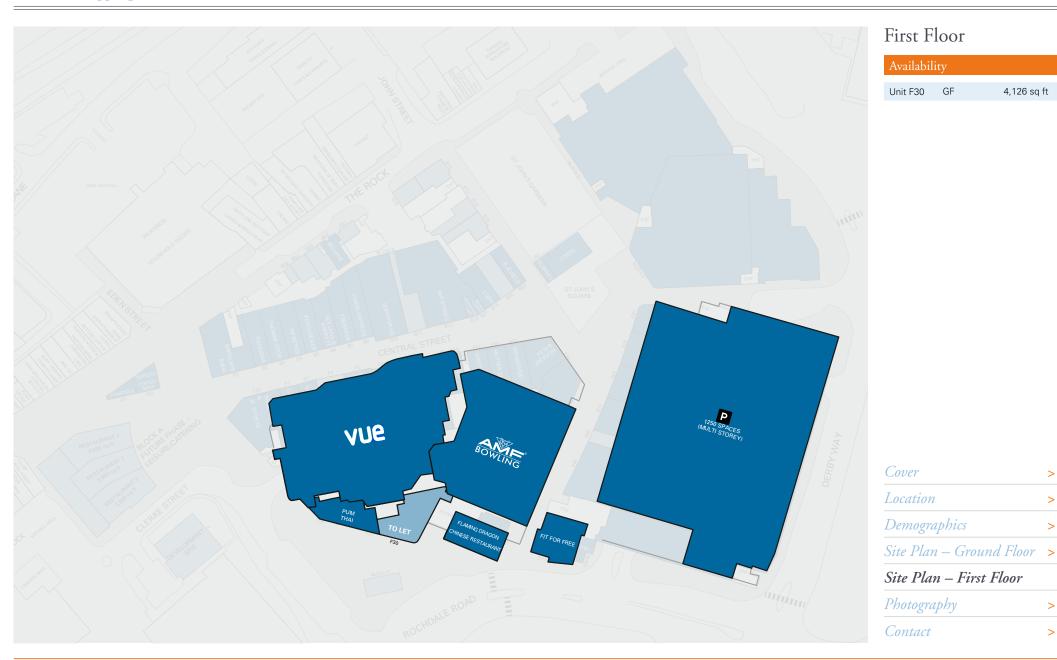

GF                 | 807 sq ft                  |
| Unit B24     | GF                 | 869 sq ft                  |
| Unit B25*    | GF                 | 1,225 sq ft                |
| Unit B26     | GF                 | 240 sq ft                  |
| Unit E05     | GF                 | 3,087 sq ft                |
| Unit F4      | GF<br>FF           | 4,078 sq ft<br>3,736 sq ft |
| Unit F22*    | GF                 | 787 sq ft                  |
| Block H      | GF                 | 1,107 sq ft                |

<sup>\*-</sup> subject to vacant possession

| Cover                    | > |  |
|--------------------------|---|--|
| Location                 | > |  |
| Demographics             | > |  |
| Site Plan – Ground Floor |   |  |

### Site Plan – First Floor

Photography

Contact





# Bury The Rock Shopping Centre











| Contact                  | > |
|--------------------------|---|
| Photography              |   |
| Site Plan – First Floor  | > |
| Site Plan – Ground Floor | > |
| Demographics             | > |
| Location                 | > |
| Cover                    | > |

# Bury The Rock Shopping Centre







### For further information



### **Richard Lyons**

t: 0161 833 1197 e: rlyons@lsh.co.uk

### Jonathan Netley

t: 0161 833 1197 e: jnetley@lsh.co.uk

## metis

### Nick McAllester

t: 0161 359 4306

e: nmcallester@metisrealestate.com

### Stephen Tregenza

t: 0161 359 4306

e: stregenza@metisrealestate.com

### Kennedy Wilson

### Steve Hadfield

t: 020 7758 4682

e: shadfield@kennedywilson.eu

MISREPRESENTATION ACT 1967 and PROPERTY MISDESCRIPT