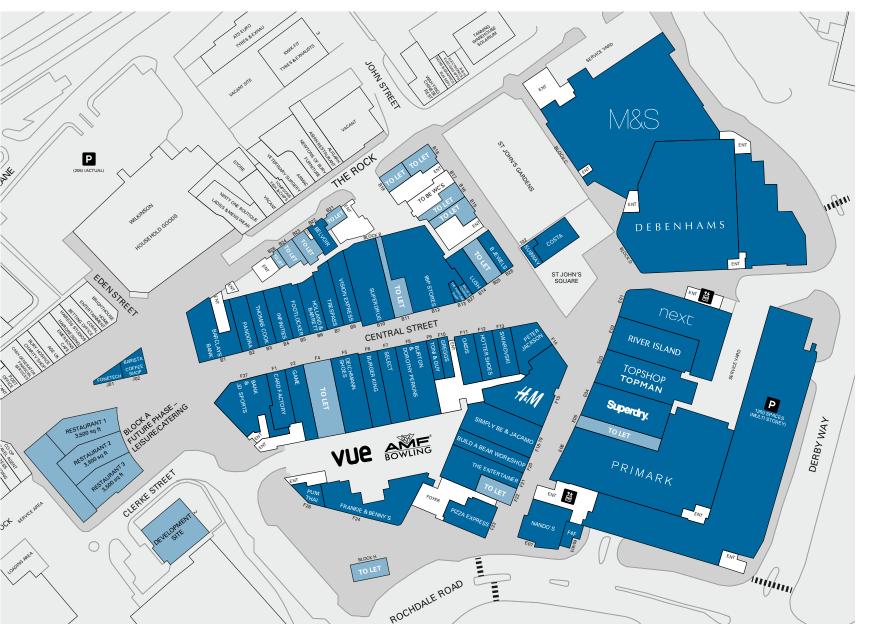

### Ground Floor

| Availability |                    |                            |
|--------------|--------------------|----------------------------|
| Unit B11     | GF<br>GF Ancillary | 1,247 sq ft<br>482 sq ft   |
| Unit B15     | GF                 | 1,228 sq ft                |
| Unit B16     | GF                 | 983 sq ft                  |
| Unit B18     | GF                 | 1,157 sq ft                |
| Unit B19     | GF                 | 801 sq ft                  |
| Unit B21     | GF                 | 567 sq ft                  |
| Unit B23     | GF                 | 807 sq ft                  |
| Unit B24     | GF                 | 869 sq ft                  |
| Unit B25*    | GF                 | 1,225 sq ft                |
| Unit B26     | GF                 | 240 sq ft                  |
| Unit E05     | GF                 | 3,087 sq ft                |
| Unit F4      | GF<br>FF           | 4,078 sq ft<br>3,736 sq ft |
| Unit F22*    | GF                 | 787 sq ft                  |
| Block H      | GF                 | 1,107 sq ft                |

<sup>\*-</sup> subject to vacant possession

| Cover                    | > |  |
|--------------------------|---|--|
| Location                 | > |  |
| Demographics             | > |  |
| Site Plan – Ground Floor |   |  |