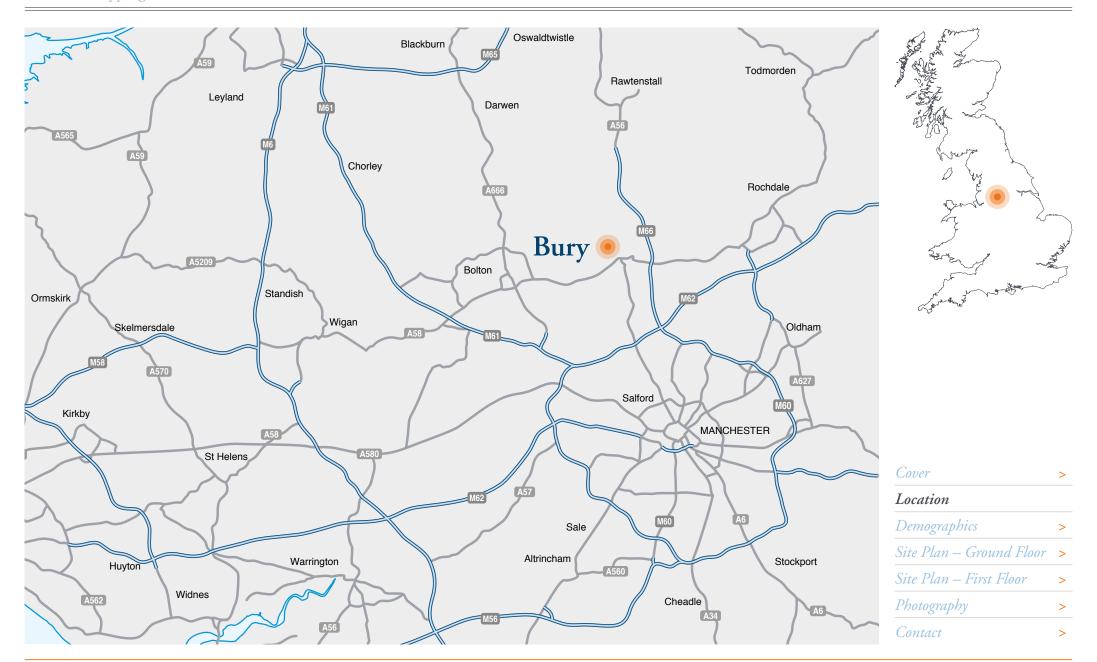

**The Rock Shopping Centre** 

sits within the Bury Retail Footprint centre, making up

62 million market potential

of Bury's

The centre is the

13th largest centre

in the North West and 130th in the UK with a Comparison Goods market potential of £165 million

There is a great opportunity

to expand the retail offer within Bury; the centre has a large amount of headroom

demonstrating that the market is

1,083,871

people are located within 20 minutes drivetime of the centre