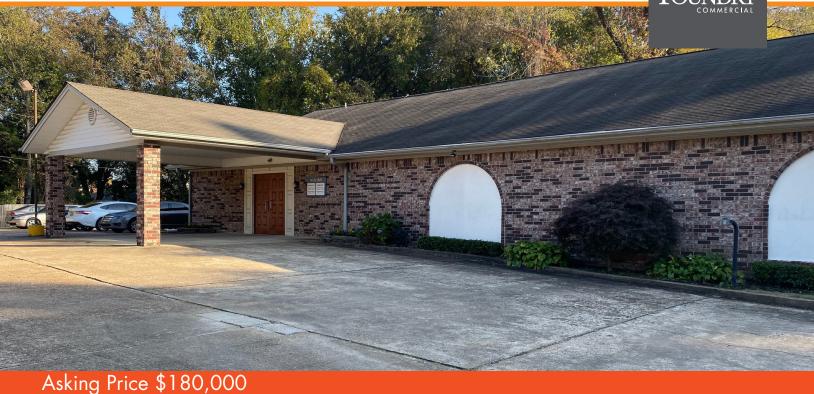

4,459± TOTAL SF ON 0.87± ACRES

### 1406 ASTE ST - MEMPHIS, TN 38106

#### **PROPERTY FEATURES**

- 4,459± Total SF
- 0.87<u>+</u> Acres
- Sanctuary Seats 125-150±
- 51 ± Parking Spots
- Zoned R-6
- Excellent access to I-55, I-40 and I-240