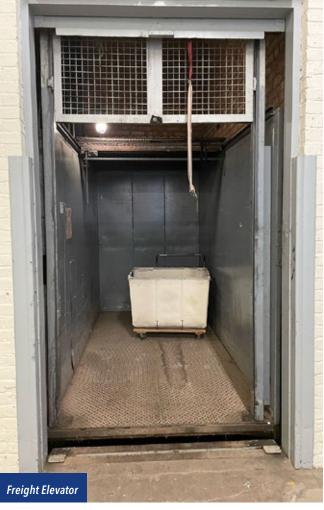

### **PROPERTY HIGHLIGHTS**

- ▶ Full building opportunity (up to 20,708 RSF) with private ±35 car parking lot
- ▶ 18' ceilings in 1st floor warehouse / manufacturing space
- Two (2) drive in doors (14' and 12') along with a freight elevator
- Ownership making significant upgrades including new paved parking lot, new bathrooms and common area improvements
- ▶ Affordable space in rapidly improving neighborhood close to downtown
- ▶ Easily accessible to I-290 and Cicero Avenue
- ▶ Convenient location adjacent to CTA Green Line Pulaski 'L' station (446K annual riders)