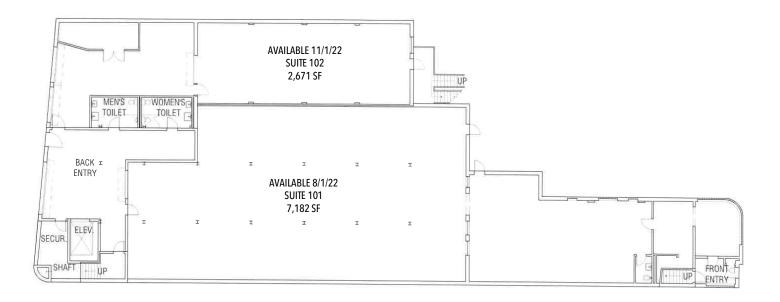

### **FIRST FLOOR SITE PLAN**

# For Lease

**INDUSTRIAL / FLEX SPACE** 

| AVAILABLE SPACE |
|-----------------|
|-----------------|

| FULL BUILDING:              | Up to 17,571 F | RSF available |
|-----------------------------|----------------|---------------|
| 1ST FLOOR:                  | Suite 101      | 7,182 RSF     |
| (Warehouse / Manufacturing) | Suite 102      | 2,671 RSF     |
|                             | Combined       | 9,853 RSF     |
| 2ND FLOOR:                  | Suite 201      | 2,629 RSF     |
| (Office / Flex)             | Suite 202      | 1,488 RSF     |
|                             | Suite 203      | 3,601 RSF     |
|                             | Suite 204      | LEASED        |
|                             | Total          | 7,718 RSF     |