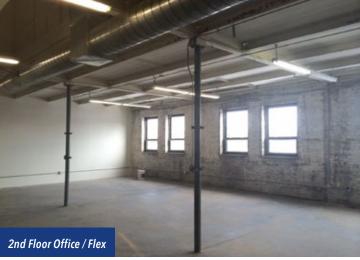

# For Lease

**INDUSTRIAL / FLEX SPACE** 

| AVAILABLE SPACE |
|-----------------|
|-----------------|

| FULL BUILDING:              | Up to 17,571 F | RSF available |
|-----------------------------|----------------|---------------|
| 1ST FLOOR:                  | Suite 101      | 7,182 RSF     |
| (Warehouse / Manufacturing) | Suite 102      | 2,671 RSF     |
|                             | Combined       | 9,853 RSF     |
| 2ND FLOOR:                  | Suite 201      | 2,629 RSF     |
| (Office / Flex)             | Suite 202      | 1,488 RSF     |
|                             | Suite 203      | 3,601 RSF     |
|                             | Suite 204      | LEASED        |
|                             | Total          | 7,718 RSF     |

### **PROPERTY HIGHLIGHTS**

- ▶ Full building opportunity (up to 20,708 RSF) with private ±35 car parking lot
- ▶ 18' ceilings in 1st floor warehouse / manufacturing space
- Two (2) drive in doors (14' and 12') along with a freight elevator
- Ownership making significant upgrades including new paved parking lot, new bathrooms and common area improvements
- ▶ Affordable space in rapidly improving neighborhood close to downtown
- ▶ Easily accessible to I-290 and Cicero Avenue
- ▶ Convenient location adjacent to CTA Green Line Pulaski 'L' station (446K annual riders)