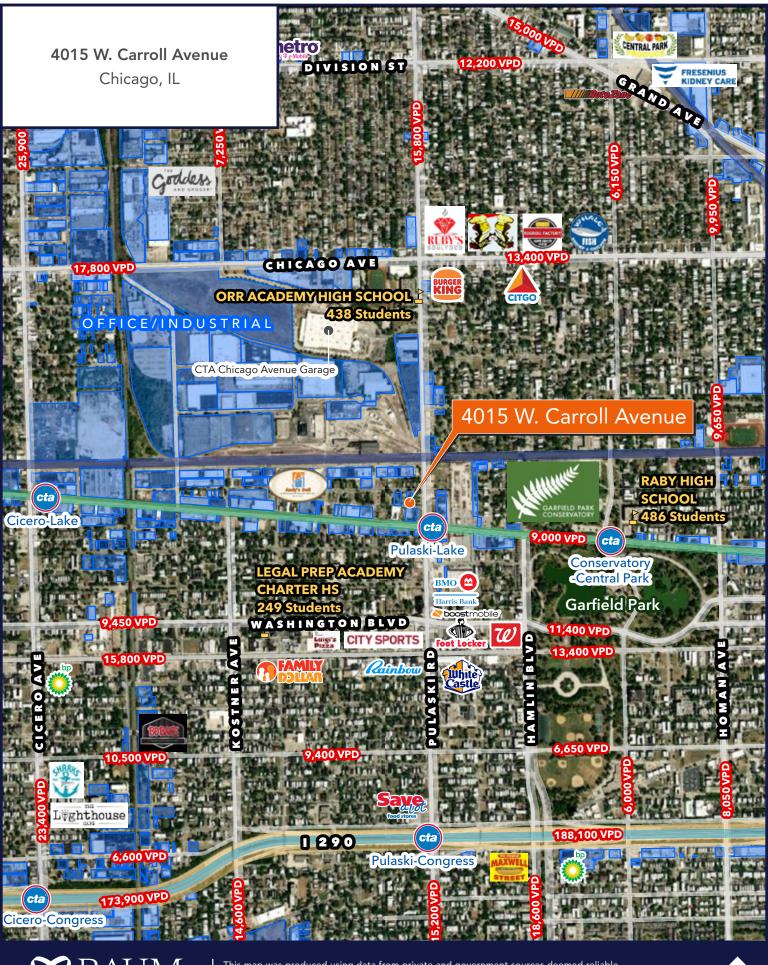

### **PROPERTY HIGHLIGHTS**

- ▶ Full building opportunity (up to 20,708 RSF) with private ±35 car parking lot
- ▶ 18' ceilings in 1st floor warehouse / manufacturing space
- Two (2) drive in doors (14' and 12') along with a freight elevator
- Ownership making significant upgrades including new paved parking lot, new bathrooms and common area improvements
- ▶ Affordable space in rapidly improving neighborhood close to downtown
- ▶ Easily accessible to I-290 and Cicero Avenue
- ▶ Convenient location adjacent to CTA Green Line Pulaski 'L' station (446K annual riders)