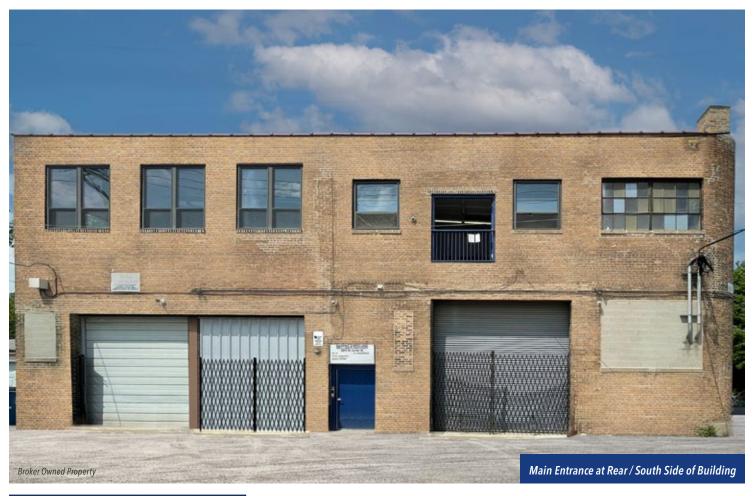

CHICAGO, IL 60624 | GARFIELD PARK

### **PROPERTY HIGHLIGHTS**

- ▶ Full building opportunity (up to 20,708 RSF) with private ±35 car parking lot
- ▶ 18' ceilings in 1st floor warehouse / manufacturing space
- Two (2) drive in doors (14' and 12') along with a freight elevator
- Ownership making significant upgrades including new paved parking lot, new bathrooms and common area improvements
- ▶ Affordable space in rapidly improving neighborhood close to downtown
- ▶ Easily accessible to I-290 and Cicero Avenue
- ▶ Convenient location adjacent to CTA Green Line Pulaski 'L' station (446K annual riders)