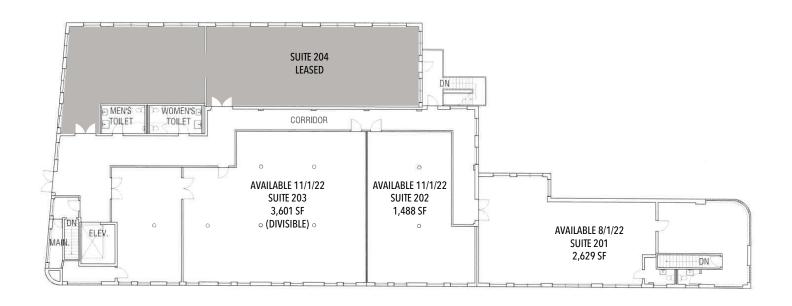

### **SECOND FLOOR SITE PLAN**

# For Lease

**INDUSTRIAL / FLEX SPACE** 

| AVAILABLE SPACE |
|-----------------|
|-----------------|

| FULL BUILDING:              | Up to 17,571 F | RSF available |
|-----------------------------|----------------|---------------|
| 1ST FLOOR:                  | Suite 101      | 7,182 RSF     |
| (Warehouse / Manufacturing) | Suite 102      | 2,671 RSF     |
|                             | Combined       | 9,853 RSF     |
| 2ND FLOOR:                  | Suite 201      | 2,629 RSF     |
| (Office / Flex)             | Suite 202      | 1,488 RSF     |
|                             | Suite 203      | 3,601 RSF     |
|                             | Suite 204      | LEASED        |
|                             | Total          | 7,718 RSF     |