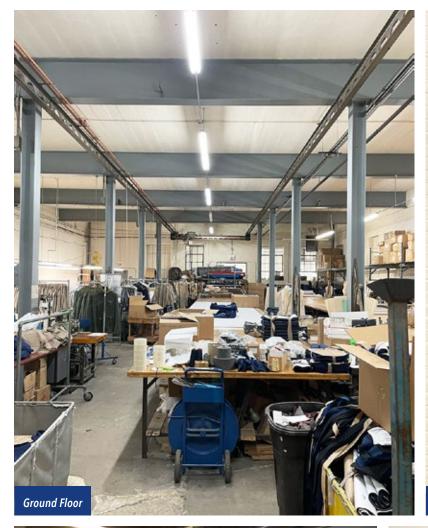

### **PROPERTY HIGHLIGHTS**

- ▶ Full building opportunity (up to 20,708 RSF) with private ±35 car parking lot
- ▶ 18' ceilings in 1st floor warehouse / manufacturing space
- Two (2) drive in doors (14' and 12') along with a freight elevator
- Ownership making significant upgrades including new paved parking lot, new bathrooms and common area improvements
- ▶ Affordable space in rapidly improving neighborhood close to downtown
- ▶ Easily accessible to I-290 and Cicero Avenue
- ▶ Convenient location adjacent to CTA Green Line Pulaski 'L' station (446K annual riders)