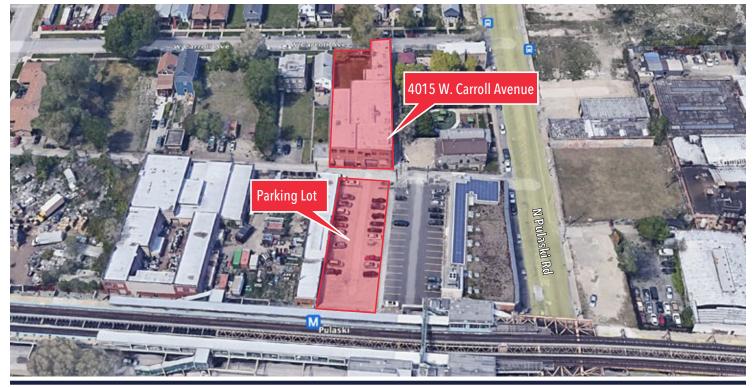

### BUILDING INFORMATION

| LEASE RATE:     | \$8 PSF             |
|-----------------|---------------------|
| LEASE TYPE:     | Modified Gross      |
| ZONING:         | M1-2 & PMD          |
| CEILING HEIGHT: | 18'                 |
| PARKING:        | ±35 car private lot |

### **PROPERTY HIGHLIGHTS**

- ▶ Full building opportunity (up to 20,708 RSF) with private ±35 car parking lot
- ▶ 18' ceilings in 1st floor warehouse / manufacturing space
- Two (2) drive in doors (14' and 12') along with a freight elevator
- Ownership making significant upgrades including new paved parking lot, new bathrooms and common area improvements
- ▶ Affordable space in rapidly improving neighborhood close to downtown
- ▶ Easily accessible to I-290 and Cicero Avenue
- ▶ Convenient location adjacent to CTA Green Line Pulaski 'L' station (446K annual riders)