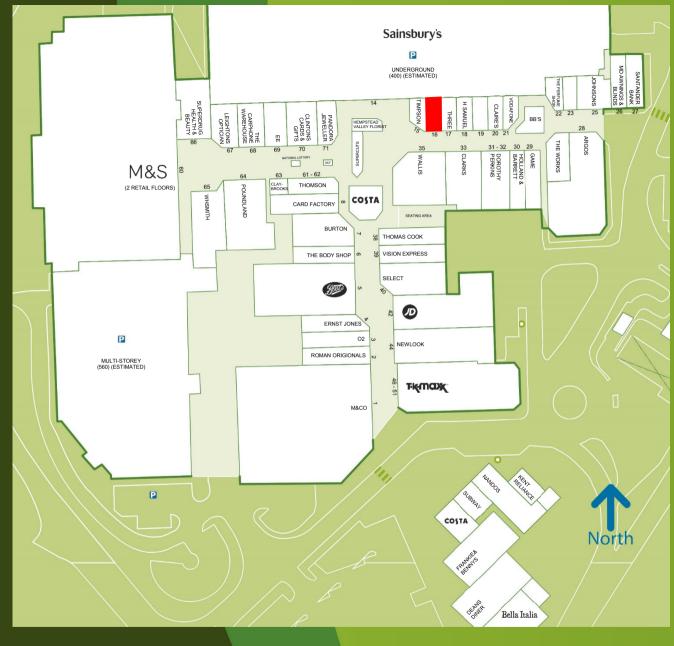

# A1 SHOP TO LET UNIT 16

SHOPPING CENTRE

# LOCATION

Hempstead Valley is located on the outskirts of The Medway Towns. Kent, just off Junction 4 of the M2 and is approximately 15 minutes from Chatham and Maidstone.

The shopping centre comprises over 50 stores totalling approximately 480,000 sq ft, anchored by Marks & Spencer, Sainsbury's and TK Maxx – it has 2,086 free parking spaces. Other retailers include JD, Argos, Clintons and New Look.

The new restaurant development on the south edge of the scheme is now open and includes occupiers including Nandos, Frankie & Benny's and Subway.