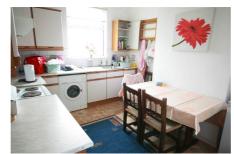

#### **Kitchen: (First Floor)**

High and low fitted cupboards, oven with extractor, part tiled walls, plumbed for washing machine, stainless steel sink unit, Economy 7 heater

Lounge: (First Floor) (W: 5.0500m, L: 3.4800m) (W: 16' 7", L: 11' 5")