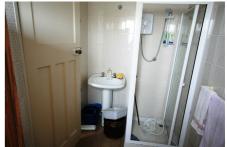

#### **Shower Room: (First Floor)**

Redring electric shower, low flush WC, pedestal wash hand basin, carpeted flooring, tiled walls