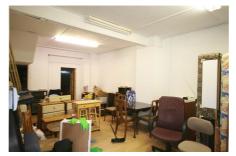

#### (Entrance)

Communal gate entrance, door to ground floor shop/office unit:

Main Office (Ground Floor) (W: 7.6700m, L: 3.8400m) (W: 25' 2", L: 12' 7")

Wooden flooring

Office 2 (Ground Floor) (W: 2.6400m, L: 2.2600m) (W: 8' 8", L: 7' 5")

Understairs storage area, part wooden tiled walls

Office 3 (Ground Floor) (W: 2.6400m, L: 2.0300m) (W: 8' 8", L: 6' 8")

Leading to: Rear toilet with low flush WC, pedestal wash hand basin Rear concrete storage area Backdoor leading to rear of property