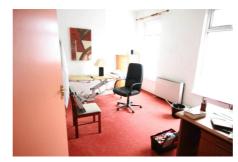

#### (Entrance)

Communal gate entrance, door to ground floor shop/office unit:

Main Office (Ground Floor) (W: 7.6700m, L: 3.8400m) (W: 25' 2", L: 12' 7")

Wooden flooring

Office 2 (Ground Floor) (W: 2.6400m, L: 2.2600m) (W: 8' 8", L: 7' 5")

Understairs storage area, part wooden tiled walls

Office 3 (Ground Floor) (W: 2.6400m, L: 2.0300m) (W: 8' 8", L: 6' 8")

Leading to: Rear toilet with low flush WC, pedestal wash hand basin Rear concrete storage area Backdoor leading to rear of property