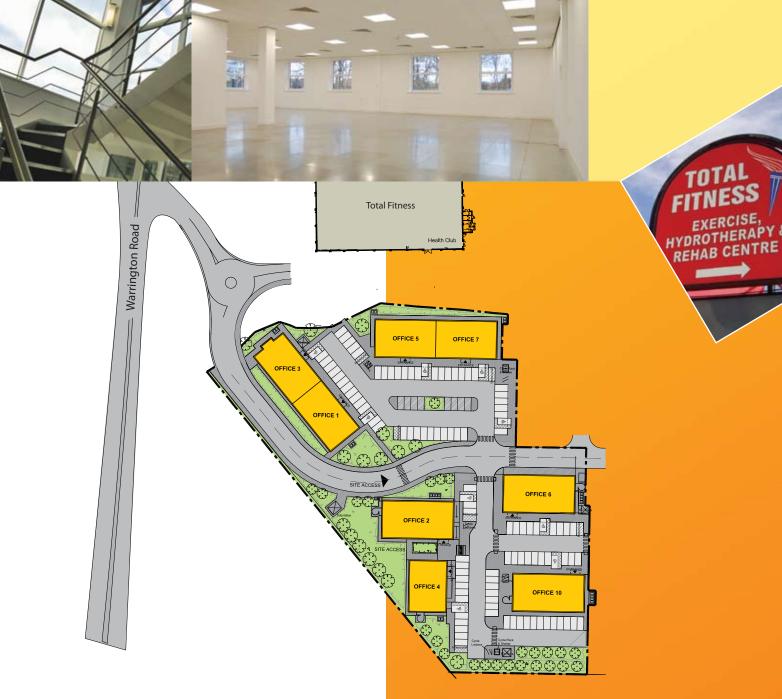

# **Schedule of Accommodation**

| Building | Sq m  | Sq ft | Car parking |
|----------|-------|-------|-------------|
| 1        | 483.3 | 5,202 | 15          |
| 2        | 581.8 | 6,262 | 17          |
| 3        | 483.3 | 5,202 | 15          |
| 4        | 394   | 4,241 | 12          |
| 5        | 483.3 | 5,202 | 15          |
| 6        | 581.8 | 6,262 | 17          |
| 7        | 483.3 | 5,202 | 15          |
| 10       | 581.8 | 6,262 | 17          |

#### Location

Derbyshire Farm Business Park is located in a prominent main road position or Warrington Boad the A49, adjacent to Total Fitness.

Junction 25 of the M6 is close by providing immediate access to the national motorway network. The A49 is the main arterial route linking Wigan to the motorway together with other local towns including Ashton-in-Makerfield, Haydock and Newton-le-Willows.

Wigan town centre is approximately 2 miles from the development