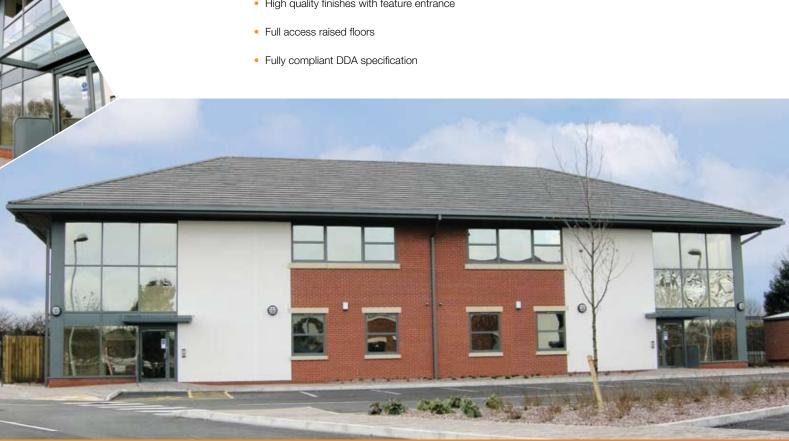

## **Specification**

Derbyshire Farm Business Park is an impressive new speculative office development set in landscaped grounds, the specification will include:

- High speed passenger lifts
- Suspended ceilings with LG3 lighting
- Allocated car parking spaces
- VRF air conditioning
- High quality finishes with feature entrance