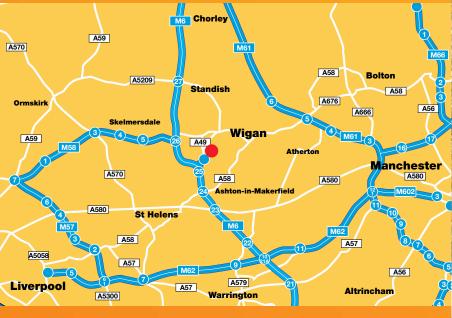

#### Location

Derbyshire Farm Business Park is located in a prominent main road position or Warrington Boad the A49, adjacent to Total Fitness.

Junction 25 of the M6 is close by providing immediate access to the national motorway network. The A49 is the main arterial route linking Wigan to the motorway together with other local towns including Ashton-in-Makerfield, Haydock and Newton-le-Willows.

Wigan town centre is approximately 2 miles from the development