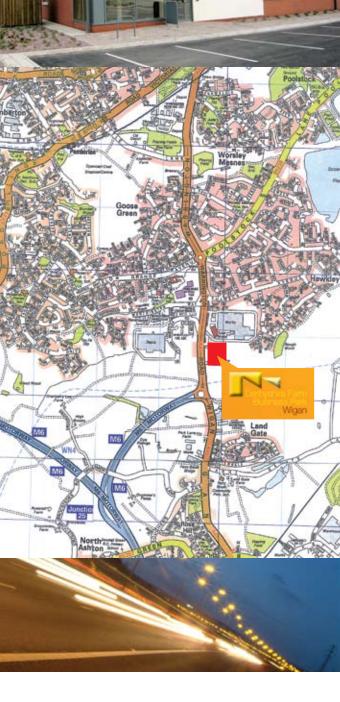

#### **Description**

Derbyshire Farm Business Park will comprise a range of self contained office buildings located in a prominent position off Warrington Road, Wigan close to Junction 25 of the M6.

These buildings are now under construction and will be available for occupation in May 2008.

#### Location

Derbyshire Farm Business Park is located in a prominent main road position or Warrington Boad the A49, adjacent to Total Fitness.

Junction 25 of the M6 is close by providing immediate access to the national motorway network. The A49 is the main arterial route linking Wigan to the motorway together with other local towns including Ashton-in-Makerfield, Haydock and Newton-le-Willows.