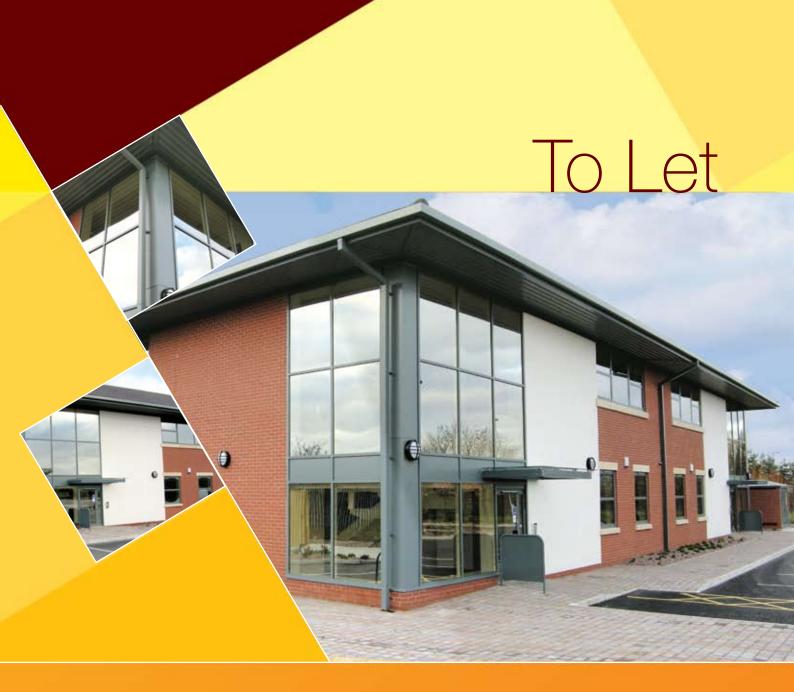

- High quality self contained office buildings
- Excellent amenities close by
- Prominent position adjacent Total Fitness
- Easily accessed from Junction 25 of the M6
- Available from May 2008

**Prestigious New Office Buildings** 4,241 - 10,404 sq ft NIA

## **Prestigious New Office Buildings**

4,241 - 10,404 sq ft

#### **Description**

Derbyshire Farm Business Park will comprise a range of self contained office buildings located in a prominent position off Warrington Road, Wigan close to Junction 25 of the M6.

These buildings are now under construction and will be available for occupation in May 2008.