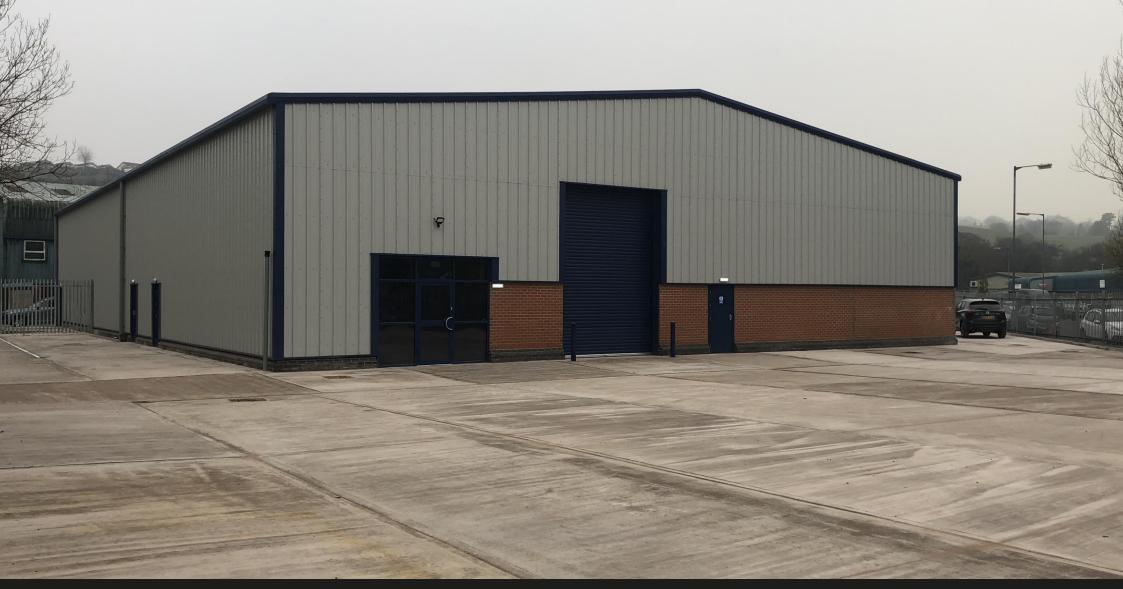

#### **DESCRIPTION**

The property is part of a small development of terraced, industrial/warehouse units which have been recently constructed. The unit benefits from the following features: • Steel portal frame construction

- · Clear haunch height of 6 meters
- · Glazed personnel entrance doors
- Powered sectional shutter door access
- Steel profile clad elevations
- Internal shell specification

A self-contained yard is also included with the property.