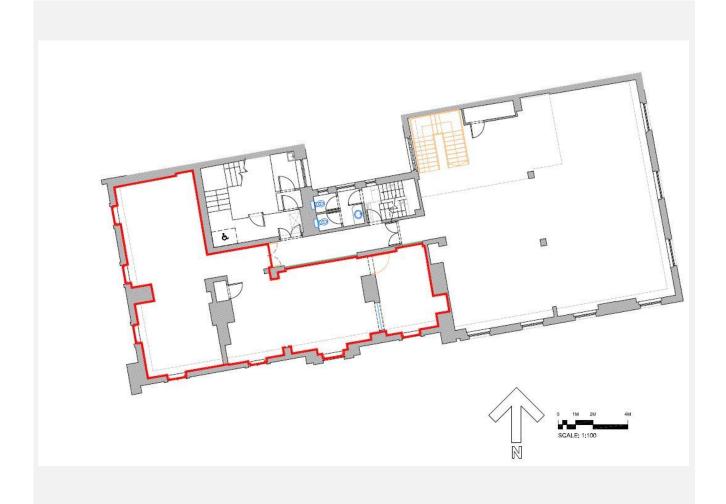

# 1/1A Portland Place Marylebone London, W1

4<sup>th</sup> Floor West, B1 Office 1,115 sq ft / 103.5 sq m

This property is located on Portland Place. The office is currently undergoing a full refurbishment to provide a mixture of open plan and cellular office accommodation, with a demised kitchenette. The reception and common parts are also in refurbishment.