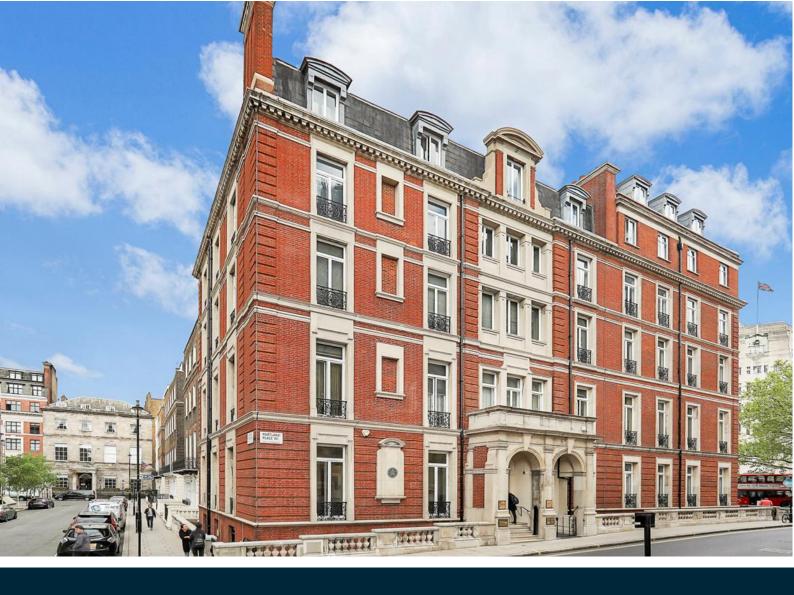

# 1/1A Portland Place Marylebone London, W1

4<sup>th</sup> Floor West, B1 Office 1,115 sq ft / 103.5 sq m

This property is located on Portland Place. The office is currently undergoing a full refurbishment to provide a mixture of open plan and cellular office accommodation, with a demised kitchenette. The reception and common parts are also in refurbishment.