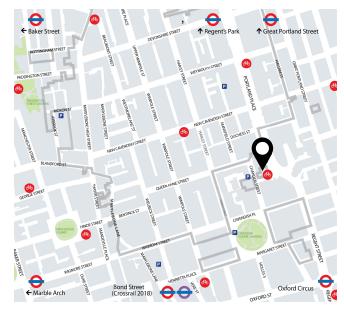

# 1/1A Portland Place Marylebone London, W1

4<sup>th</sup> Floor West, B1 Office 1,115 sq ft / 103.5 sq m

This property is located on Portland Place. The office is currently undergoing a full refurbishment to provide a mixture of open plan and cellular office accommodation, with a demised kitchenette. The reception and common parts are also in refurbishment.