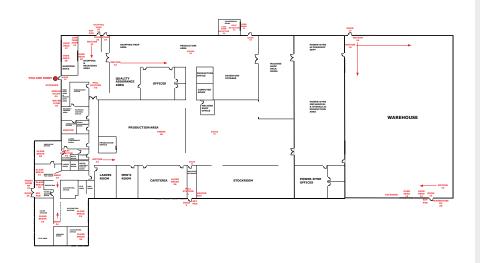

s the building has heavy power, A/C in the production area, and high-bay storage. Ample parking for office users is also a potential reuse possibility.

#### DIRECTIONS

From Hartford, take I-91 South. Take Exit 22 South to merge into CT-9 South. Take Exit 13 for Rt 17 South.

## **Building Amenities**

- > 37,000 SF industrial building
- > Two dock doors 1 leveler
- > Two 12' drive-in doors in storage section
- > 22'-24' clear height in 10,000 SF warehouse
- > 100% sprinklered and 100% A/C in production area
- > Lease Rate: \$3.75/SF NNN

AGENT: PHILIP GAGNON, SIOR 860 616 4016 HARTFORD, CT philip.gagnon@colliers.com COLLIERS INTERNATIONAL 864 Wethersfield Avenue Hartford, CT 06114 www.colliers.com/hartford

## 2055 South Main Street > Site Plan



## 2055 South Main Street > Floor Plan





#### Contact Us

AGENT: PHILIP GAGNON, SIOR 860 616 4016 HARTFORD, CT philip.gagnon@colliers.com

COLLIERS INTERNATIONAL 864 Wethersfield Avenue Hartford, CT 06114 860 249 6521 Main 860 247 4067 Fax

www.colliers.com/hartford



Information contained herein has been obtained from the owners or from other sources deemed reliable. We have no reason to doubt its accuracy but regret we cannot guarantee it. All properties subject to change or withdrawal without notice.