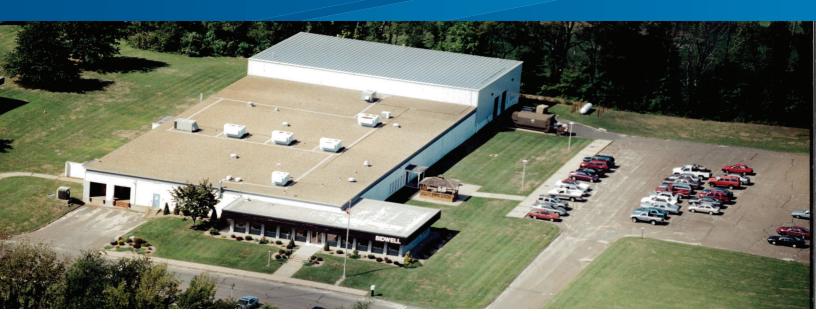

## 2055 South Main Street > Industrial

Colliers International is pleased to present 2055 South Main Street, a 37,000 SF building situated on 5.38 acres in Middletown, CT. This is a flex building appealing to users and investors across all industries as the building has heavy power, A/C in the production area, and high-bay storage. Ample parking for office users is also a potential reuse possibility.

## **Building Amenities**

- > 37,000 SF industrial building
- > Two dock doors 1 leveler
- > Two 12' drive-in doors in storage section
- > 22'-24' clear height in 10,000 SF warehouse
- > 100% sprinklered and 100% A/C in production area
- > Lease Rate: \$3.75/SF NNN