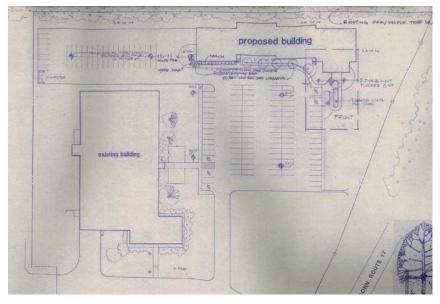

sers and investors across all industries as the building has heavy power, A/C in the production area, and high-bay storage. Ample parking for office users is also a potential reuse possibility.

#### DIRECTIONS

From Hartford, take I-91 South. Take Exit 22 South to merge into CT-9 South. Take Exit 13 for Rt 17 South.

## **Building Amenities**

- > 37,000 SF industrial building
- > Two dock doors 1 leveler
- > Two 12' drive-in doors in storage section
- > 22'-24' clear height in 10,000 SF warehouse
- > 100% sprinklered and 100% A/C in production area
- > Lease Rate: \$3.75/SF NNN

AGENT: PHILIP GAGNON, SIOR 860 616 4016 HARTFORD, CT philip.gagnon@colliers.com COLLIERS INTERNATIONAL 864 Wethersfield Avenue Hartford, CT 06114 www.colliers.com/hartford

## 2055 South Main Street > Site Plan



## 2055 South Main Street > Floor Plan





#### Contact Us

AGENT: PHILIP GAGNON, SIOR 860 616 4016 HARTFORD, CT philip.gagnon@colliers.com

COLLIERS INTERNATIONAL 864 Wethersfield Avenue Hartford, CT 06114 860 249 6521 Main 860 247 4067 Fax

www.colliers.com/hartford



Information contained herein has been obtained from the owners or from other sources deemed reliable. We have no reason to doubt its accuracy but regret we cannot guarantee it. All properties subject to change or withdrawal without notice.