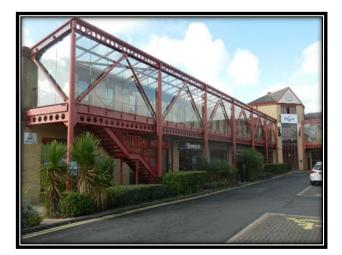

#### Location

Tower Court is located approximately 3.5 miles due north of York city centre within the Clifton Moor district servicing a long established and thriving community of residential and mixed use commercial occupiers. Please see attached location plan.

#### Description

Tower Court comprises broadly an L-shaped two storey terrace providing ground floor retail and offices above accessed from a central atrium.

The subject premises comprise a regular rectangular ground floor unit with a full height glazed shop front with double door entry. WC and kitchenette facilities are located to the rear of the premises together with rear servicing via double door access. Internally, the unit is currently retrofitted with a suspended ceiling with recessed lighting and heating and cooling within ceiling mounted cassettes.