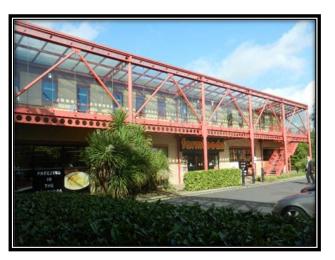

#### Description

Tower Court comprises broadly an L-shaped two storey terrace providing ground floor retail and offices above accessed from a central atrium.

The subject premises comprise a regular rectangular ground floor unit with a full height glazed shop front with double door entry. WC and kitchenette facilities are located to the rear of the premises together with rear servicing via double door access. Internally, the unit is currently retrofitted with a suspended ceiling with recessed lighting and heating and cooling within ceiling mounted cassettes.