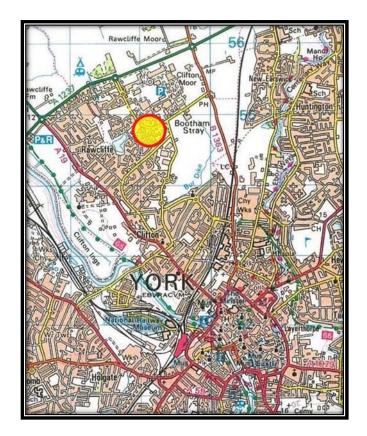

#### Location

Tower Court is located approximately 3.5 miles due north of York city centre within the Clifton Moor district servicing a long established and thriving community of residential and mixed use commercial occupiers. Please see attached location plan.