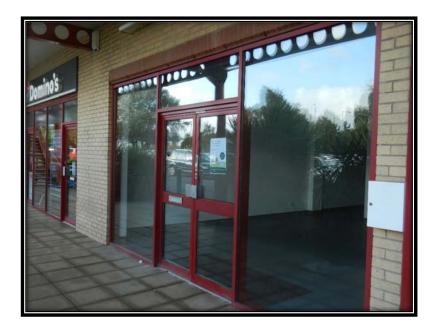

#### Description

Tower Court comprises broadly an L-shaped two storey terrace providing ground floor retail and offices above accessed from a central atrium.

The subject premises comprise a regular rectangular ground floor unit with a full height glazed shop front with double door entry. WC and kitchenette facilities are located to the rear of the premises together with rear servicing via double door access. Internally, the unit is currently retrofitted with a suspended ceiling with recessed lighting and heating and cooling within ceiling mounted cassettes.