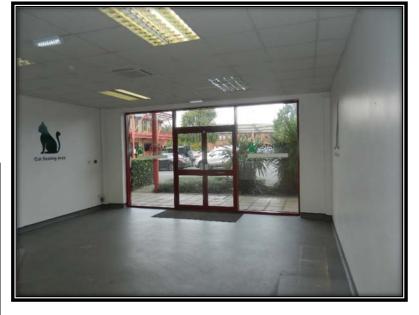

#### Description

Tower Court comprises broadly an L-shaped two storey terrace providing ground floor retail and offices above accessed from a central atrium.

The subject premises comprise a regular rectangular ground floor unit with a full height glazed shop front with double door entry. WC and kitchenette facilities are located to the rear of the premises together with rear servicing via double door access. Internally, the unit is currently retrofitted with a suspended ceiling with recessed lighting and heating and cooling within ceiling mounted cassettes.

#### Accommodation

The premises have a gross internal floor area of 1,455 sq ft (135.2 sq m). Interested parties must however satisfy themselves as to the floor areas of the subject property.