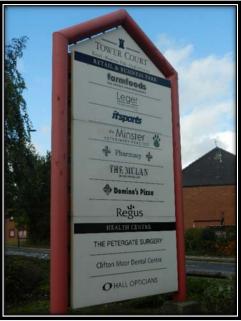

#### Description

Tower Court comprises broadly an L-shaped two storey terrace providing ground floor retail and offices above accessed from a central atrium.

The subject premises comprise a regular rectangular ground floor unit with a full height glazed shop front with double door entry. WC and kitchenette facilities are located to the rear of the premises together with rear servicing via double door access. Internally, the unit is currently retrofitted with a suspended ceiling with recessed lighting and heating and cooling within ceiling mounted cassettes.

## 1,455 sq ft (135.2 sq m)

- Suitable for a variety of users including:
  - o Retail (A1)
  - Restaurant and coffee/café shop (A3)
  - Heath and clinical services (D1)
- Ample onsite staff and customer parking
- Set within long established Tower Court complex with neighbouring occupiers including food and non-food retail, offices and community/health users