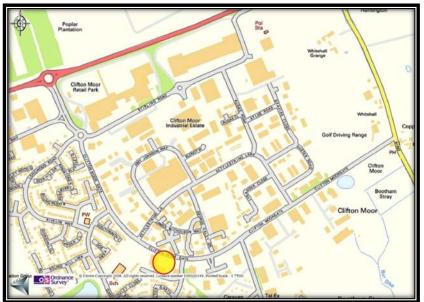

#### Location

Tower Court is located approximately 3.5 miles due north of York city centre within the Clifton Moor district servicing a long established and thriving community of residential and mixed use commercial occupiers. Please see attached location plan.