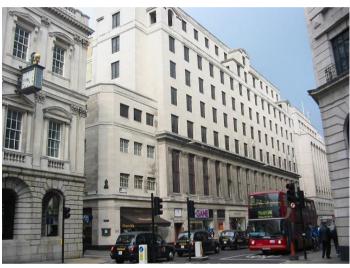

# **BECKET HOUSE, 36-37 OLD JEWRY LONDON EC2**

866 SQ FT (80.5 SQ M)

#### **LOCATION:**

The building benefits from an excellent City core location being located on the corner of Poultry and Old Jewry.

Bank Underground station is only a 2 minute walk and St Paul's Underground station is c. 4 minute walk.