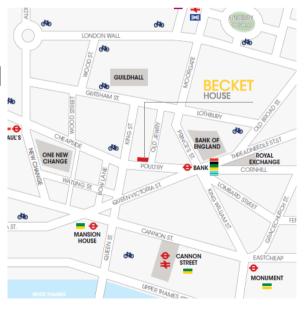

#### **LOCATION:**

The building benefits from an excellent City core location being located on the corner of Poultry and Old Jewry.

Bank Underground station is only a 2 minute walk and St Paul's Underground station is c. 4 minute walk.

The building is conveniently situated close to the vibrant areas of Cheapside, One New Change, Bow Lane and Royal Exchange, which provide fantastic leisure, retail and restaurant local occupiers.