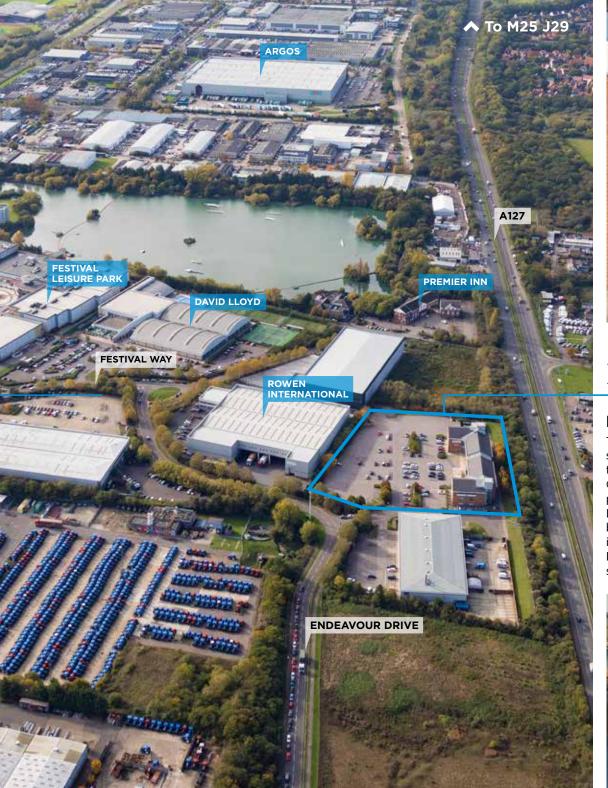

### LOCATION

Xchanging House is situated 2 miles out of central Basildon and within walking distance of the nearby leisure park. Basildon railway station is located just 6 minutes' drive from Xchanging House, from which the fastest rail time to London's Fenchurch Street station is just 30 minutes. Basildon benefits from excellent road connectivity with the M25 just 14 minutes away and the M1 only 42 minutes.

| DRIVE TIMES         | miles | mins |
|---------------------|-------|------|
| M25 - J29           | 8.5   | 10   |
| Central London      | 33.0  | 60   |
| Cambridge           | 61.4  | 72   |
| London City Airport | 27.1  | 44   |
| Southend Airport    | 12.4  | 25   |
| Stansted Airport    | 35.8  | 36   |
|                     |       |      |