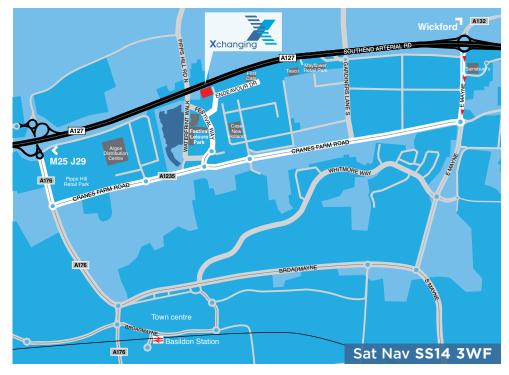

### LOCATION

Xchanging House is situated 2 miles out of central Basildon and within walking distance of the nearby leisure park. Basildon railway station is located just 6 minutes' drive from Xchanging House, from which the fastest rail time to London's Fenchurch Street station is just 30 minutes. Basildon benefits from excellent road connectivity with the M25 just 14 minutes away and the M1 only 42 minutes.

| DRIVE TIMES         | miles | mins |
|---------------------|-------|------|
| M25 - J29           | 8.5   | 10   |
| Central London      | 33.0  | 60   |
| Cambridge           | 61.4  | 72   |
| London City Airport | 27.1  | 44   |
| Southend Airport    | 12.4  | 25   |
| Stansted Airport    | 35.8  | 36   |
|                     |       |      |

Source: Google Maps

| TRAIN TIMES              | mins |
|--------------------------|------|
| London Fenchurch Street  | 30   |
| Stratford (via West Ham) | 35   |
| Southend Central         | 23   |

Source: National Rail