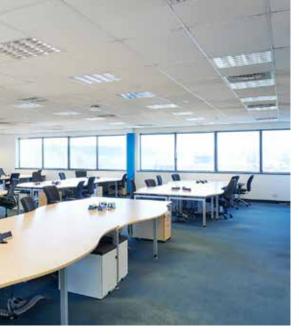

### **DESCRIPTION**

The property comprises a modern three storey office building arranged across two wings of accommodation per floor. Of this, the first and second floor office provision is available by way of a sub-lease. Lift access is available to all floors, which benefit from an open-plan arrangement including meeting rooms and kitchen areas. Externally, an excellent parking ratio of 1:150 sq ft provides ample parking.

### **SPECIFICATION**

- Air conditioning
- Suspended ceilings
- Cat II Lighting
- Raised floors
- Plug & Play offices
- Passenger lift
- EPC rating D
- Parking ratio of 1:150 sq ft