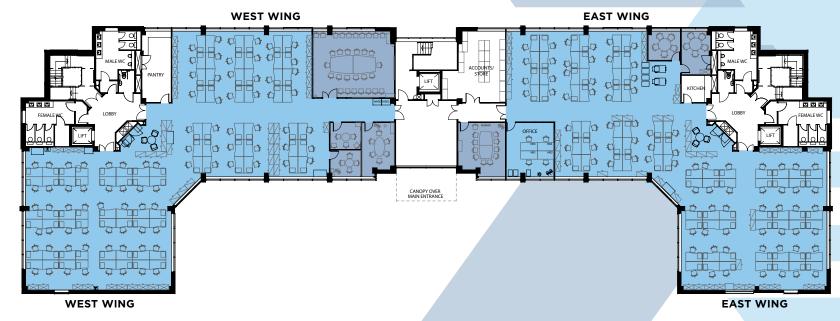

## **ACCOMMODATION**

| TOTAL                    | 23,106 | 2,146 |
|--------------------------|--------|-------|
| 2ND FLOOR<br>(WEST WING) | 5,778  | 537   |
| 2ND FLOOR<br>(EAST WING) | 5,778  | 537   |
| 1ST FLOOR<br>(WEST WING) | 5,775  | 536   |
| 1ST FLOOR<br>(EAST WING) | 5,775  | 536   |
|                          | sq ft  | sq m  |

# **TYPICAL UPPER FLOOR**