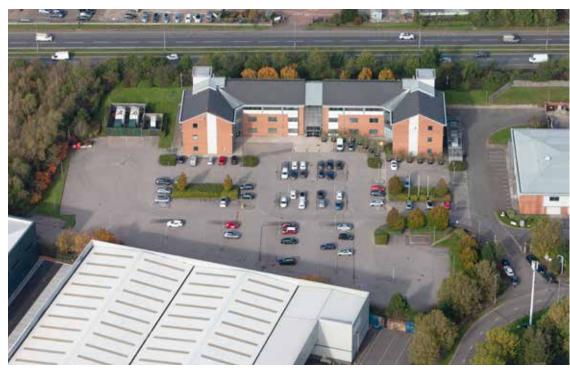

### LOCATION

Xchanging House is situated 2 miles out of central Basildon and within walking distance of the nearby leisure park. Basildon railway station is located just 6 minutes' drive from Xchanging House, from which the fastest rail time to London's Fenchurch Street station is just 30 minutes. Basildon benefits from excellent road connectivity with the M25 just 14 minutes away and the M1 only 42 minutes.